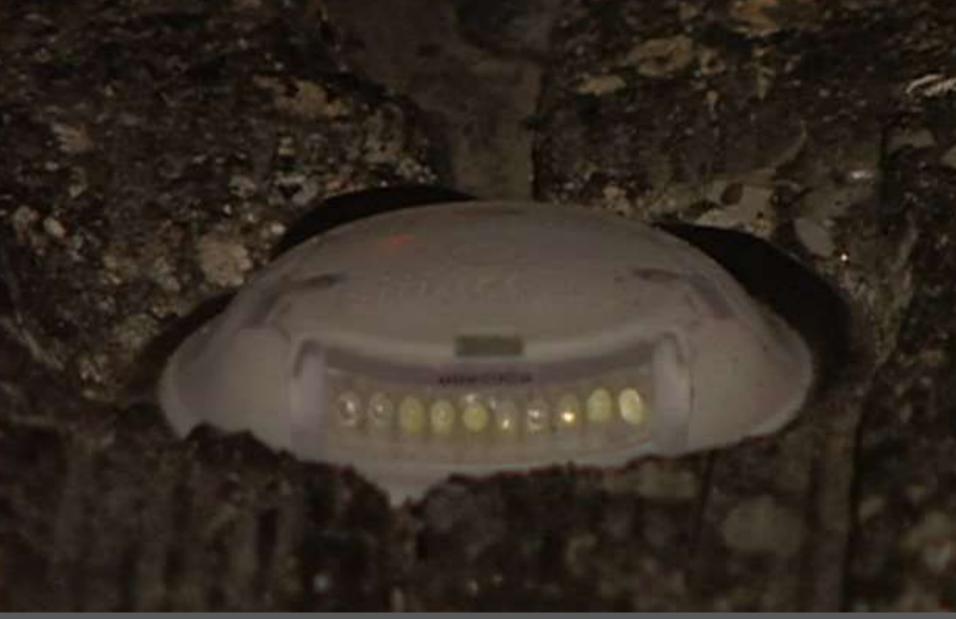

INING DRIVER SAFETY
- SIGNIFICANT POWER SAVING MEASURES WHILE IMPROVING DRIVER CONSPICUITY
- POSSIBLE CENTRAL GOVERNMENT FUNDING



#### **TURTLE LIGHTING PROJECT - BOCA RATON, FL**



- SAVES ENDANGERED SEA TURTLES BY AIDING IN THE PROTECTION OF THE TURTLE HABITAT
- LIGHT POLLUTION REDUCTION: FLAP (Fatal Light Awareness program)

  IDA (International Dark Sky Association)



#### STATE HIGHWAY 1 WELLINGTON, NEW ZEALAND



- DELINEATES SHARP CURVES
- CREATES A HIGH INTENSITY "SOFT" BARRIER OF LIGHT



#### **DUAL LEFT TURN LANES - SPRINGFIELD, IL**



- INTEGRATES WITH STANDARD SIGNAL INFRASTRUCTURE
- GUIDANCE THROUGH COMPLEX TRAFFIC PATTERNS



#### **DUAL LEFT TURN LANES - SPRINGFIELD, IL**







#### **RED LIGHT RUNNING SYSTEM – HOUSTON, TX**



#### **I110 FREEWAY LOS ANGELES 2009**



• REDUCED CONGESTION THROUGH SUBCONSIOUS DRIVER RESPONSE



SMITH ST., COLLINGWOOD, MELBOURNE, AUSTRALIA 2008



## TRAMWAY DELINATION COLOGNE, GERMANY 2009



- THE NEW STANDARD FOR TRAMWAY DELINEATION IN COLOGNE
- MULTIPLE SITES ACROSS THE CITY NOW INSTALLED



## SCHOOL ZONE DELINEATION - EDMOND, OK



• SIGNIFICANTLY REDUCES SPEEDS <u>WITHIN</u> SCHOOL ZONES



#### **EXIT RAMP - PORTUGAL**



#### **GUIDANCE TO YOUR MORNING COFFEE**





## TERRACE TUNNEL – WELLINGTON, NEW ZEALAND 1996



## MASSEY TUNNEL - VANCOUVER, BC, CANADA



- ACCENTUATES LANE LINES
- 26% REDUCTION IN VEHICLE COLLISIONS\* refer ICBC Study



#### **GENERAL HOLMES TUNNEL – SYDNEY AIRPORT, AUSTRALIA**





## McCLURE TUNNEL, SANTA MONICA CA



SR20 TUNNEL - NORTH CASCADES, WA



• PROVIDES LOWER POWER CONSUMPTI