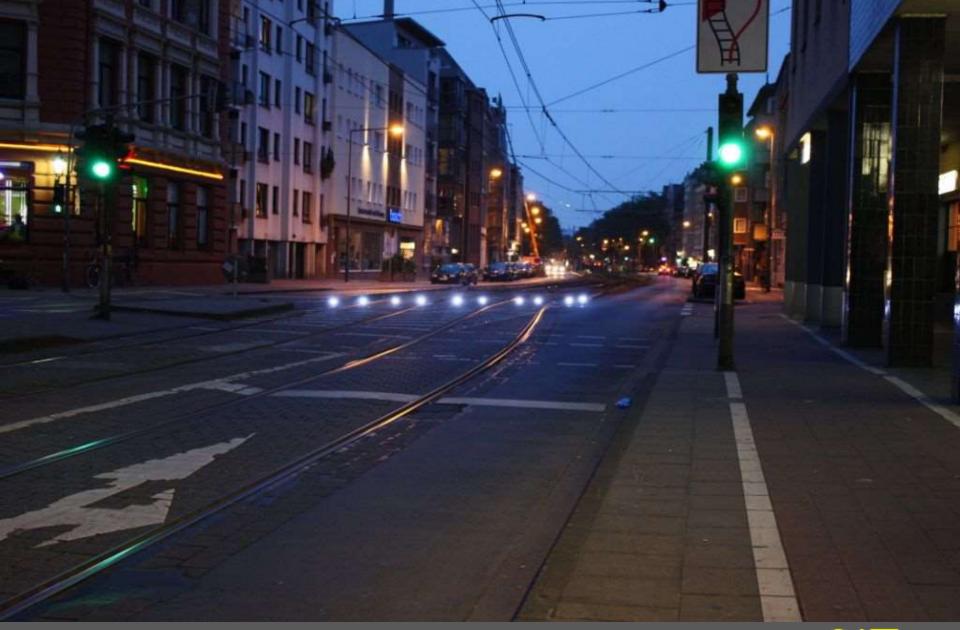

## TRAMWAY DELINATION COLOGNE, GERMANY 2009

- THE NEW STANDARD FOR TRAMWAY DELINEATION IN COLOGNE
- MULTIPLE SITES ACROSS THE CITY NOW INSTALLED