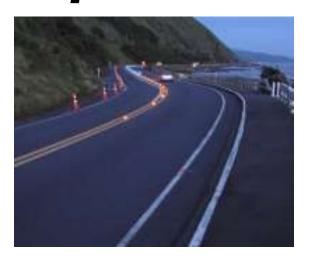

#### STATE HIGHWAY 1 WELLINGTON, NEW ZEALAND

- DELINEATES SHARP CURVES
- CREATES A HIGH INTENSITY "SOFT" BARRIER OF LIGHT