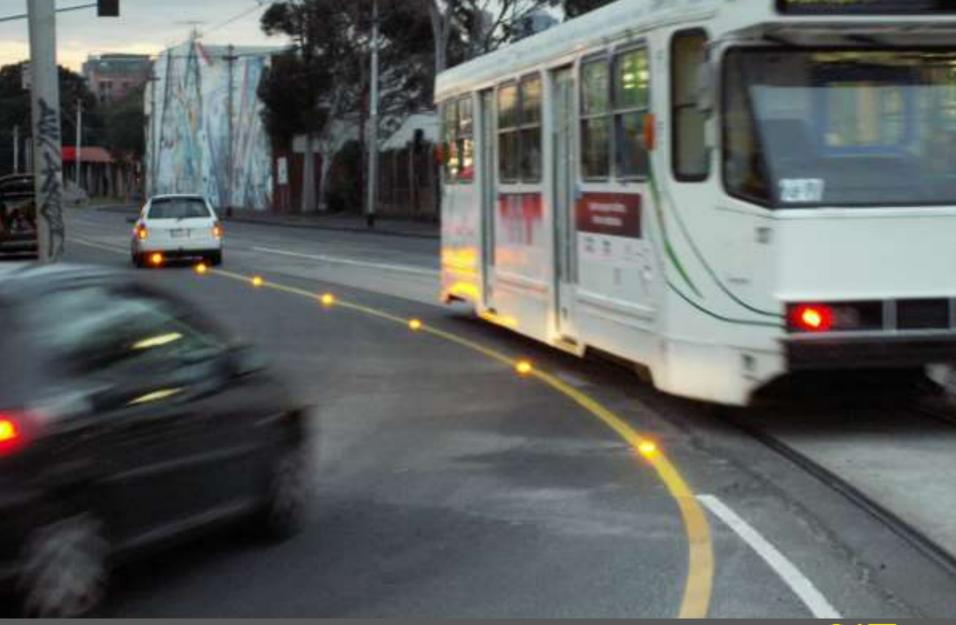

#### **I110 FREEWAY LOS ANGELES 2009**

• REDUCED CONGESTION THROUGH SUBCONSIOUS DRIVER RESPONSE

SMITH ST., COLLINGWOOD, MELBOURNE, AUSTRALIA 2008