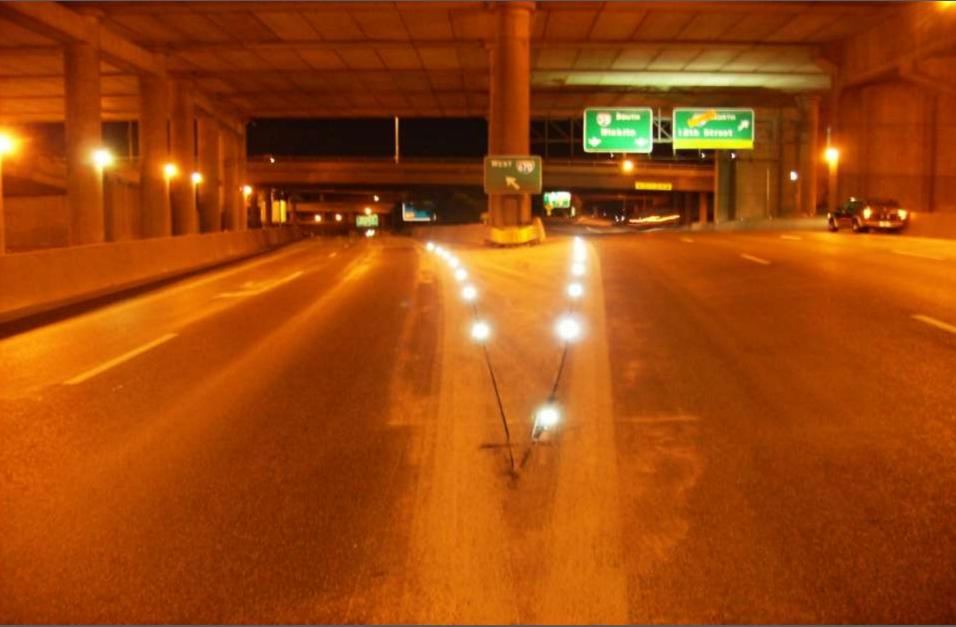

#### **I110 FREEWAY LOS ANGELES 2009**

• REDUCED CONGESTION THROUGH SUBCONSIOUS DRIVER RESPONSE

SMITH ST., COLLINGWOOD, MELBOURNE, AUSTRALIA 2008