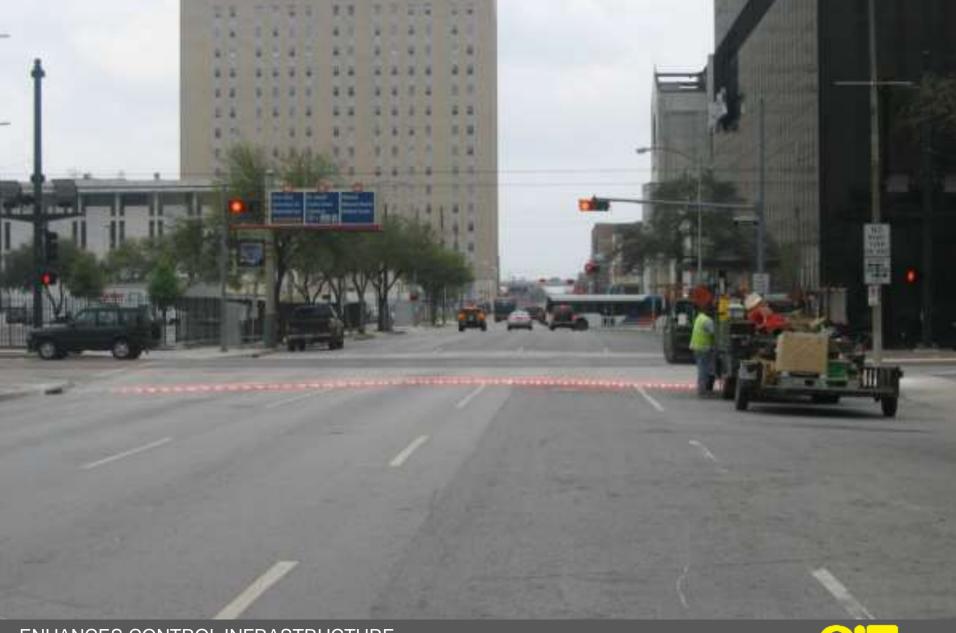

- REPLACES OVERHEAD LIGHTING WHILE MAINTAINING DRIVER SAFETY
- SIGNIFICANT POWER SAVING MEASURES WHILE IMPROVING DRIVER CONSPICUITY
- POSSIBLE CENTRAL GOVERNMENT FUNDING



#### **TURTLE LIGHTING PROJECT - BOCA RATON, FL**



- SAVES ENDANGERED SEA TURTLES BY AIDING IN THE PROTECTION OF THE TURTLE HABITAT
- LIGHT POLLUTION REDUCTION: FLAP (Fatal Light Awareness program)

  IDA (International Dark Sky Association)



#### STATE HIGHWAY 1 WELLINGTON, NEW ZEALAND



- DELINEATES SHARP CURVES
- CREATES A HIGH INTENSITY "SOFT" BARRIER OF LIGHT



#### **DUAL LEFT TURN LANES - SPRINGFIELD, IL**



- INTEGRATES WITH STANDARD SIGNAL INFRASTRUCTURE
- GUIDANCE THROUGH COMPLEX TRAFFIC PATTERNS



#### **DUAL LEFT TURN LANES - SPRINGFIELD, IL**







#### **RED LIGHT RUNNING SYSTEM – HOUSTON, TX**



#### **I110 FREEWAY LOS ANGELES 2009**



• REDUCED CONGESTION THROUGH SUBCONSIOUS DRIVER RESPONSE



SMITH ST., COLLINGWOOD, MELBOURNE, AUSTRALIA 2008



## TRAMWAY DELINATION COLOGNE, GERMANY 2009



- THE NEW STANDARD FOR TRAMWAY DELINEATION IN COLOGNE
- MULTIPLE SITES ACROSS THE CITY NOW INSTALLED



## SCHOOL ZONE DELINEATION - EDMOND, OK



• SIGNIFICANTLY REDUCES SPEEDS <u>WITHIN</u> SCHOOL ZONES



#### **EXIT RAMP - PORTUGAL**



#### **GUIDANCE TO YOUR MORNING COFFEE**





## TERRACE TUNNEL – WELLINGTON, NEW ZEALAND 1996



## MASSEY TUNNEL - VANCOUVER, BC, CANADA



- ACCENTUATES LANE LINES
- 26% REDUCTION IN VEHICLE COLLISIONS\* refer ICBC Study



#### **GENERAL HOLMES TUNNEL – SYDNEY AIRPORT, AUSTRALIA**





## McCLURE TUNNEL, SANTA MONICA CA



SR20 TUNNEL - NORTH CASCAD