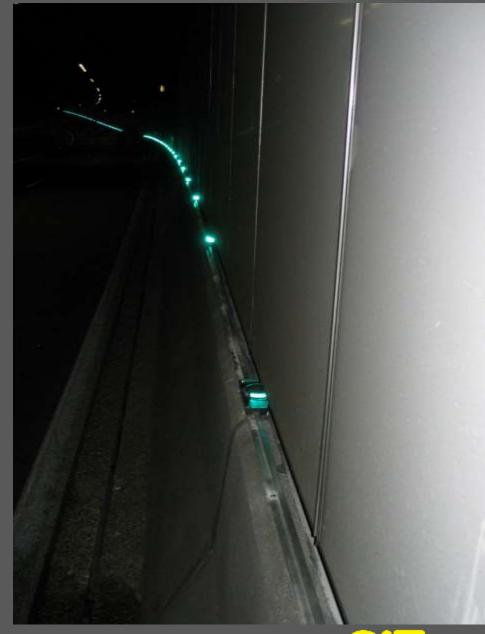

## MASSEY TUNNEL - VANCOUVER, BC, CANADA

- ACCENTUATES LANE LINES
- 26% REDUCTION IN VEHICLE COLLISIONS\* refer ICBC Study