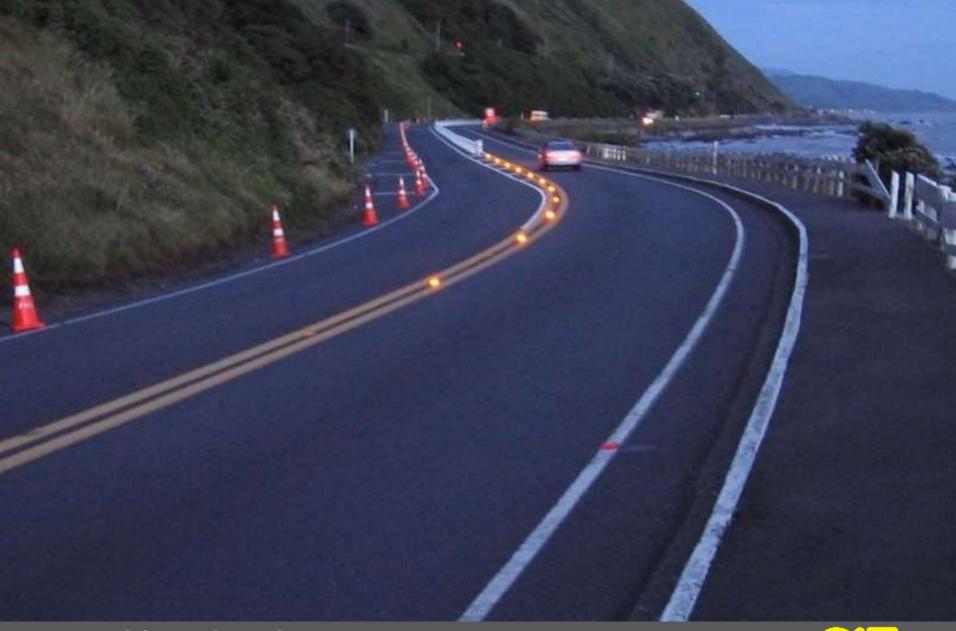

#### STATE HIGHWAY 1 WELLINGTON, NEW ZEALAND

- DELINEATES SHARP CURVES
- CREATES A HIGH INTENSITY "SOFT" BARRIER OF LIGHT