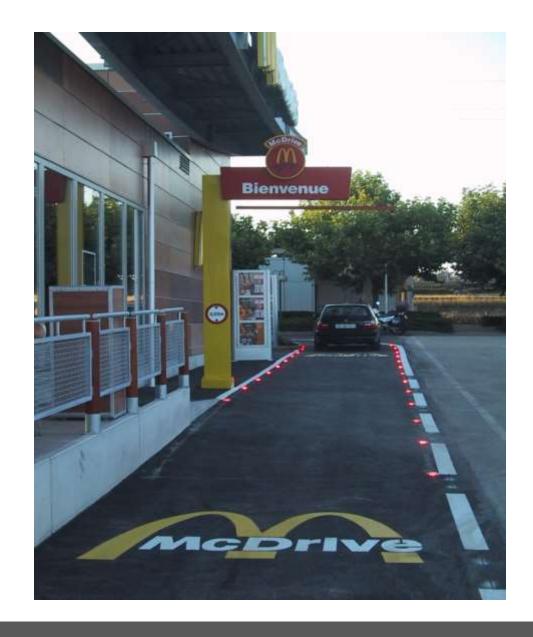

CURVES
- CREATES A HIGH INTENSITY "SOFT" BARRIER OF LIGHT



#### **DUAL LEFT TURN LANES - SPRINGFIELD, IL**



- INTEGRATES WITH STANDARD SIGNAL INFRASTRUCTURE
- GUIDANCE THROUGH COMPLEX TRAFFIC PATTERNS



#### **DUAL LEFT TURN LANES - SPRINGFIELD, IL**







#### **RED LIGHT RUNNING SYSTEM – HOUSTON, TX**



#### **I110 FREEWAY LOS ANGELES 2009**



• REDUCED CONGESTION THROUGH SUBCONSIOUS DRIVER RESPONSE



SMITH ST., COLLINGWOOD, MELBOURNE, AUSTRALIA 2008



## TRAMWAY DELINATION COLOGNE, GERMANY 2009



- THE NEW STANDARD FOR TRAMWAY DELINEATION IN COLOGNE
- MULTIPLE SITES ACROSS THE CITY NOW INSTALLED



## SCHOOL ZONE DELINEATION - EDMOND, OK



• SIGNIFICANTLY REDUCES SPEEDS <u>WITHIN</u> SCHOOL ZONES



#### **EXIT RAMP - PORTUGAL**



#### **GUIDANCE TO YOUR MORNING COFFEE**





## TERRACE TUNNEL – WELLINGTON, NEW ZEALAND 1996



## MASSEY TUNNEL - VANCOUVER, BC, CANADA



- ACCENTUATES LANE LINES
- 26% REDUCTION IN VEHICLE COLLISIONS\* refer ICBC Study



#### **GENERAL HOLMES TUNNEL – SYDNEY AIRPORT, AUSTRALIA**





## McCLURE TUNNEL, SANTA MONICA CA



SR20 TUNNEL - NORTH CASCADES, WA



• PROVIDES LOWER POWER CONSUMPTION THAN OVERHEAD LIGHTING



**MISSOURI DOT, Kansas City** 





#### **BUCHBERG TUNNEL, SWITZERLAND**



•OPTICAL GUIDANCE SYSTEMS BECOME A EUROPEAN COMMISSION STANDARD



#### **TUNNEL BURGHOLZ, GERMANY**



- GERMAN 1+1 BAST APPROVED
- FIRST COMPANY IN THE WORLD TO BE AWARDED THIS CERTIFICATION



#### **HENGSTACKER TUNNEL, GERMANY**



• CONTINUES TO BE THE STANDARD FOR EUROPEAN TUNNELS



#### **A71 TUNNEL CHAIN, GERMANY 2009**



- •La