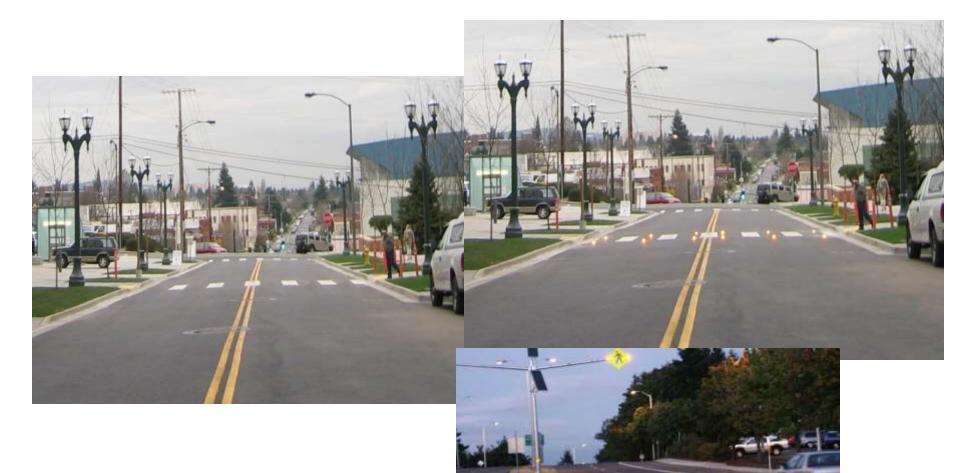

#### CROSSWALK WARNING SYSTEM SURPRISE ARIZONA

- RUN BY SOLAR POWER

#### **CROSSWALK WARNING SYSTEMS**