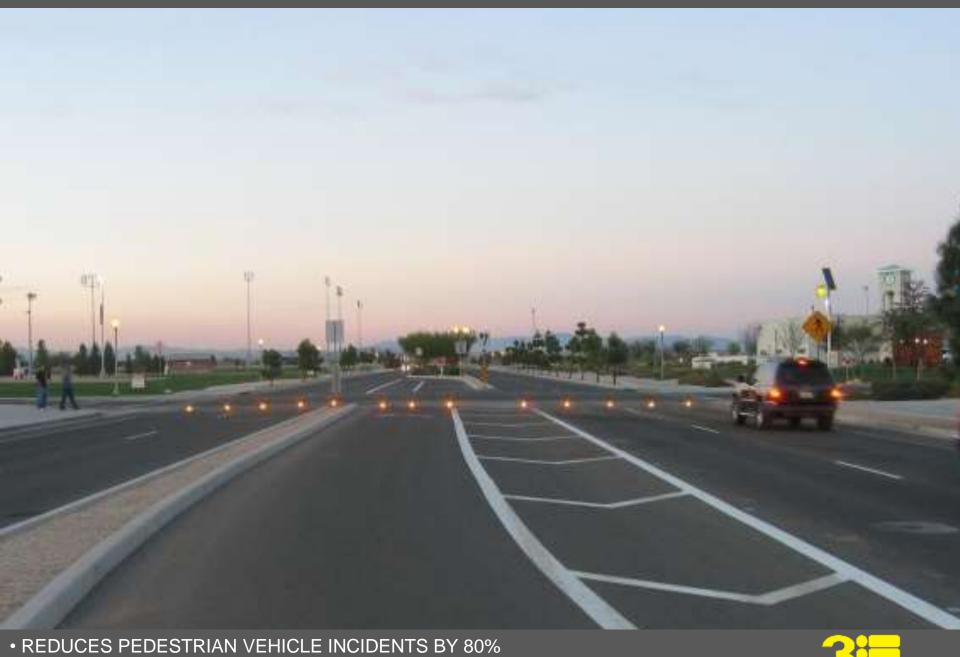

## SCHOOL ZONE DELINEATION - EDMOND, OK

• SIGNIFICANTLY REDUCES SPEEDS <u>WITHIN</u> SCHOOL ZONES