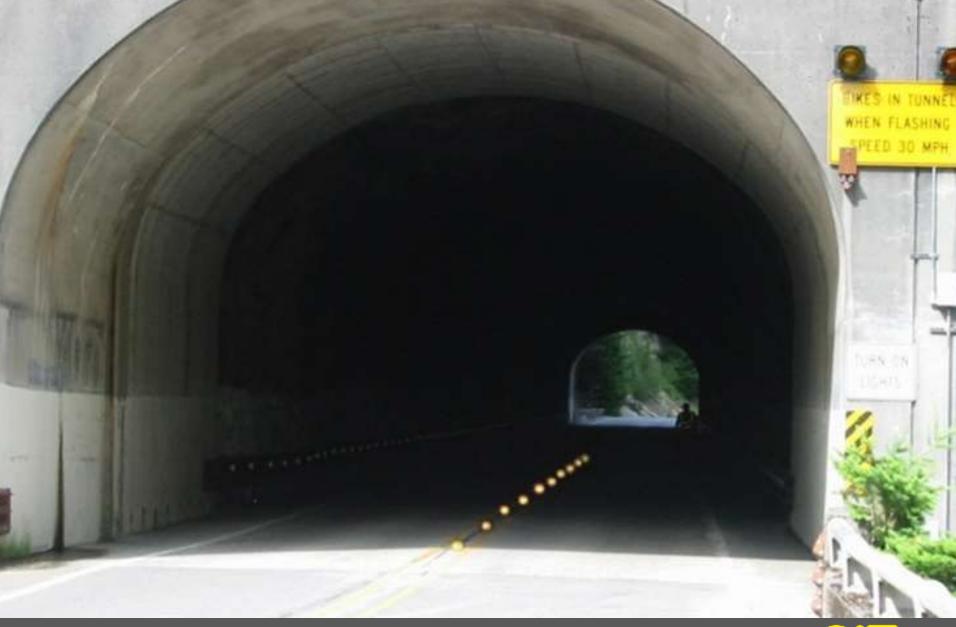

## McCLURE TUNNEL, SANTA MONICA CA

SR20 TUNNEL - NORTH CASCADES, WA

• PROVIDES LOWER POWER CONSUMPTION THAN OVERHEAD LIGHTING

**MISSOURI DOT, Kansas City** 