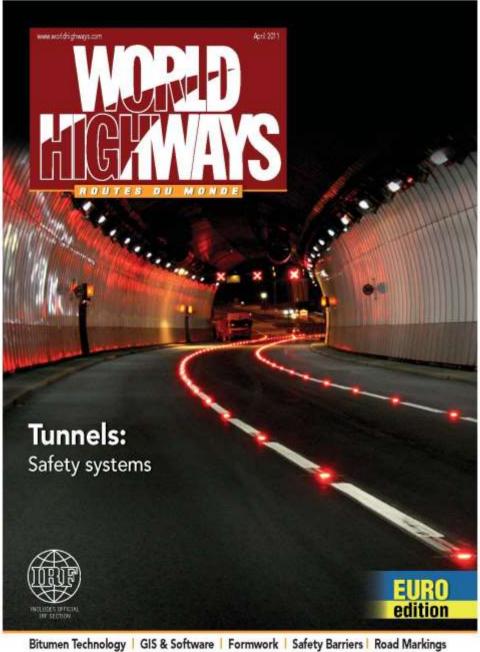

# Optical Road Guidance

smartstud

#### **Wireless**

No Connections for Power or communications

# **Low Power Consumption**

High Frequency Power

Low loss Power

long distance - runs of 2km and 200 markers