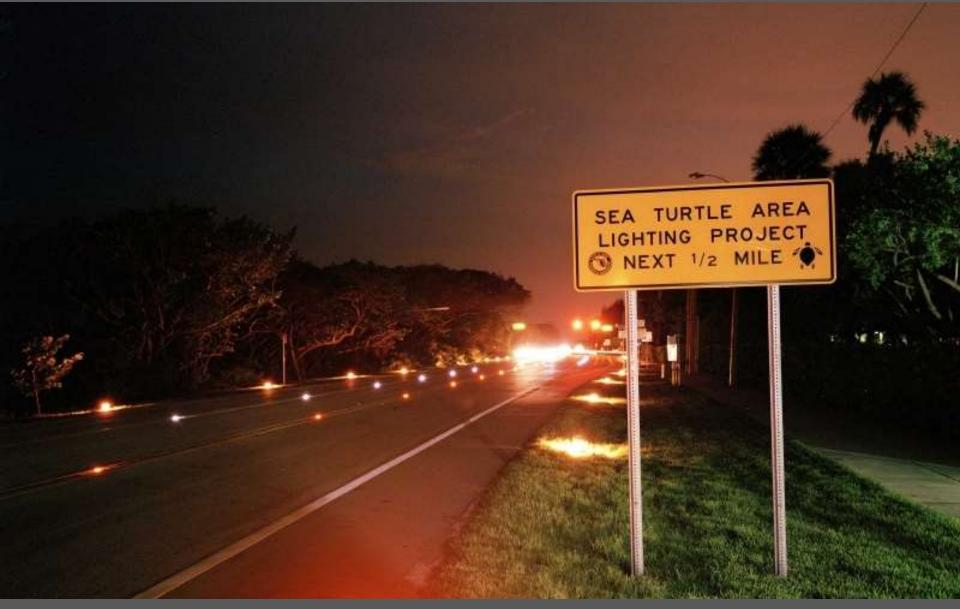

#### **TURTLE LIGHTING PROJECT - BOCA RATON, FL**

- REPLACES OVERHEAD LIGHTING WHILE MAINTAINING DRIVER SAFETY
- SIGNIFICANT POWER SAVING MEASURES WHILE IMPROVING DRIVER CONSPICUITY
- POSSIBLE CENTRAL GOVERNMENT FUNDING

#### **TURTLE LIGHTING PROJECT - BOCA RATON, FL**

- SAVES ENDANGERED SEA TURTLES BY AIDING IN THE PROTECTION OF THE TURTLE HABITAT
- LIGHT POLLUTION REDUCTION: FLAP (Fatal Light Awareness program)

  IDA (International Dark Sky Association)