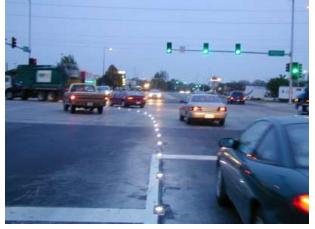

#### **DUAL LEFT TURN LANES - SPRINGFIELD, IL**

- INTEGRATES WITH STANDARD SIGNAL INFRASTRUCTURE
- GUIDANCE THROUGH COMPLEX TRAFFIC PATTERNS

#### **DUAL LEFT TURN LANES - SPRINGFIELD, IL**