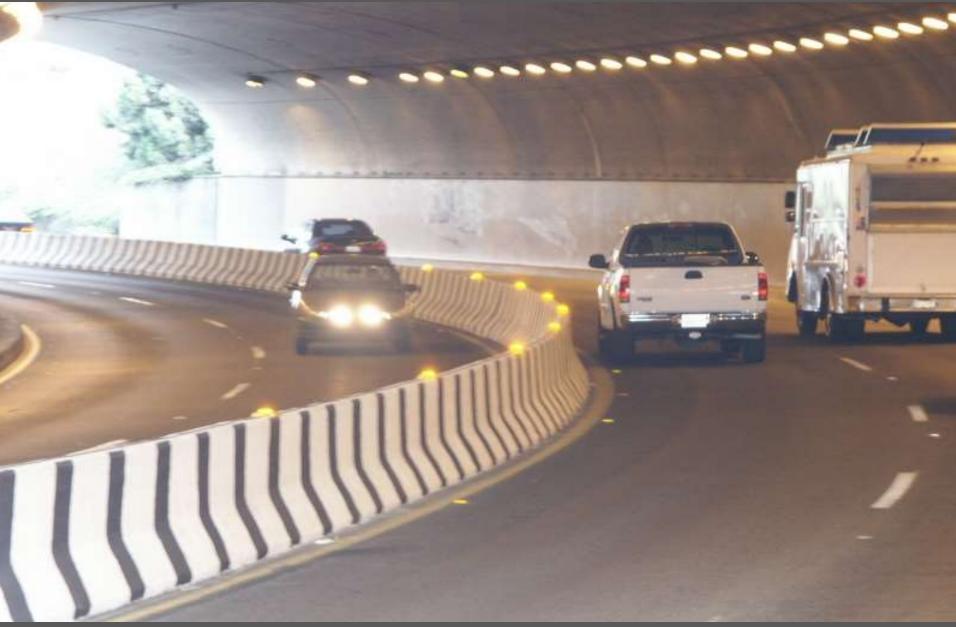

## MASSEY TUNNEL - VANCOUVER, BC, CANADA

- ACCENTUATES LANE LINES
- 26% REDUCTION IN VEHICLE COLLISIONS\* refer ICBC Study