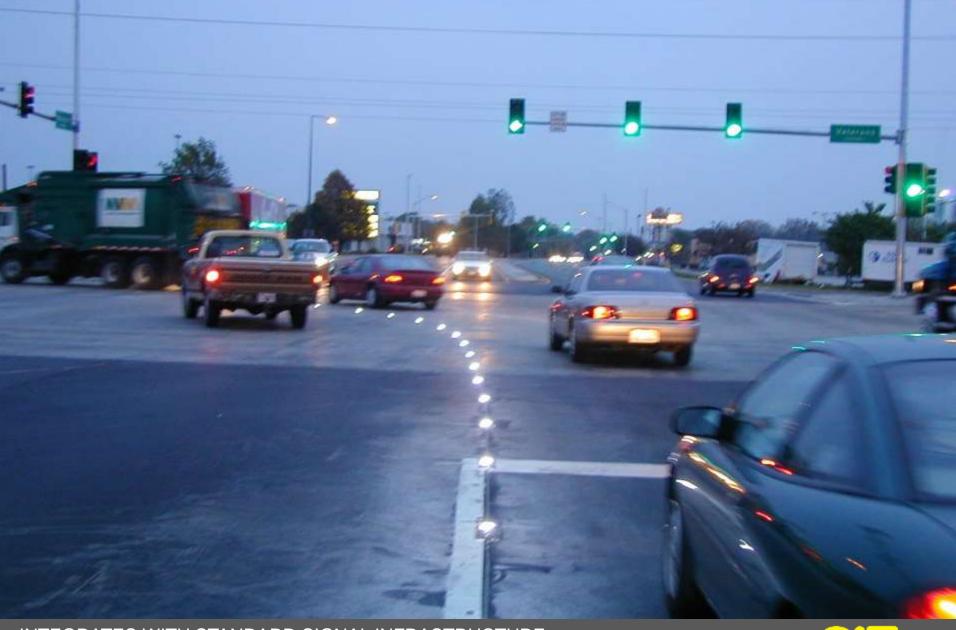

#### **DUAL LEFT TURN LANES - SPRINGFIELD, IL**

- INTEGRATES WITH STANDARD SIGNAL INFRASTRUCTURE
- GUIDANCE THROUGH COMPLEX TRAFFIC PATTERNS

#### **DUAL LEFT TURN LANES - SPRINGFIELD, IL**