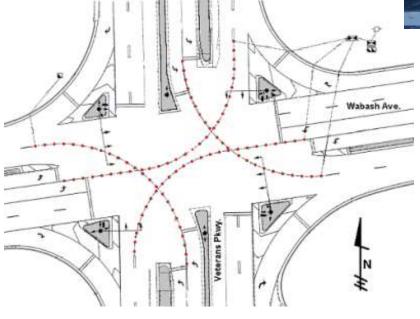

#### **DUAL LEFT TURN LANES - SPRINGFIELD, IL**

- INTEGRATES WITH STANDARD SIGNAL INFRASTRUCTURE
- GUIDANCE THROUGH COMPLEX TRAFFIC PATTERNS

#### **DUAL LEFT TURN LANES - SPRINGFIELD, IL**