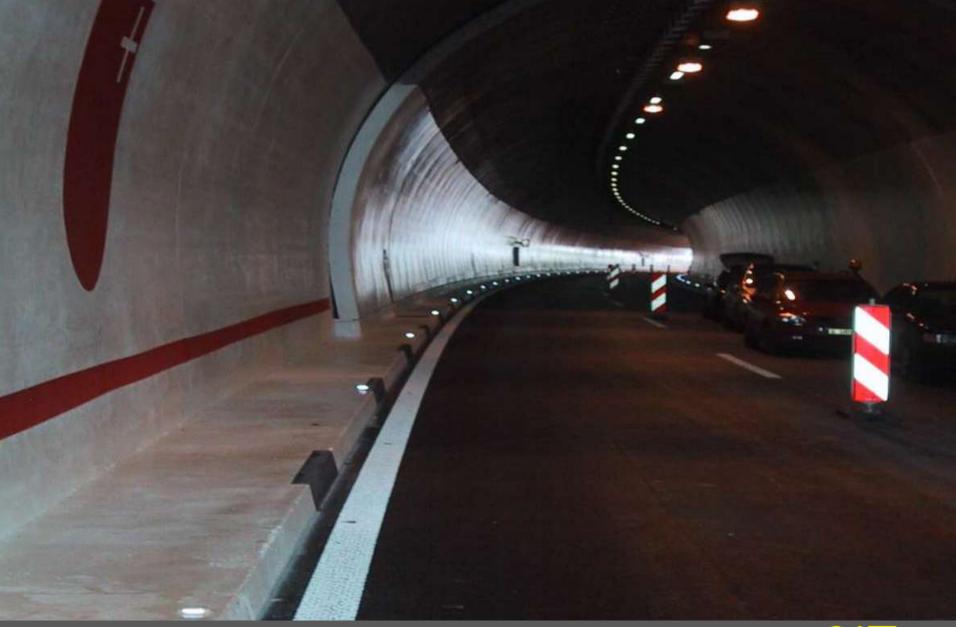

#### **BUCHBERG TUNNEL, SWITZERLAND**

•OPTICAL GUIDANCE SYSTEMS BECOME A EUROPEAN COMMISSION STANDARD

#### **TUNNEL BURGHOLZ, GERMANY**

- GERMAN 1+1 BAST APPROVED
- FIRST COMPANY IN THE WORLD TO BE AWARDED THIS CERTIFICATION

#### **HENGSTACKER TUNNEL, GERMANY**

• CONTINUES TO BE THE STANDARD FOR EUROPEAN TUNNELS