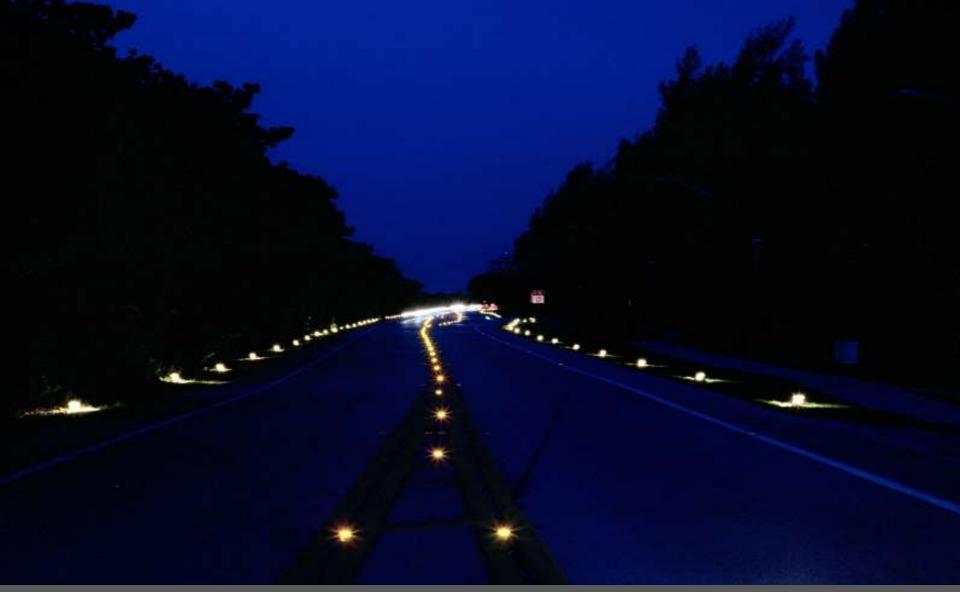

#### **TURTLE LIGHTING PROJECT - BOCA RATON, FL**

- REPLACES OVERHEAD LIGHTING WHILE MAINTAINING DRIVER SAFETY
- SIGNIFICANT POWER SAVING MEASURES WHILE IMPROVING DRIVER CONSPICUITY
- POSSIBLE CENTRAL GOVERNMENT FUNDING

#### **TURTLE LIGHTING PROJECT - BOCA RATON, FL**

- SAVES ENDANGERED SEA TURTLES BY AIDING IN THE PROTECTION OF THE TURTLE HABITAT
- LIGHT POLLUTION REDUCTION: FLAP (Fatal Light Awareness program)

  IDA (International Dark Sky Association)