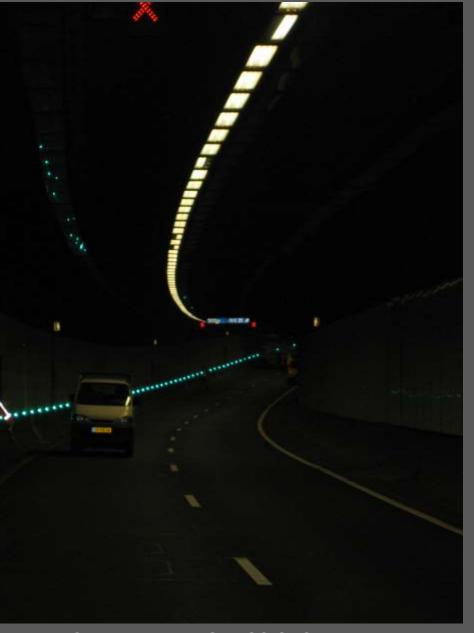

#### **GENERAL HOLMES TUNNEL – SYDNEY AIRPORT, AUSTRALIA**





## McCLURE TUNNEL, SANTA MONICA CA



SR20 TUNNEL - NORTH CASCADES, WA



• PROVIDES LOWER POWER CONSUMPTION THAN OVERHEAD LIGHTING



**MISSOURI DOT, Kansas City** 





#### **BUCHBERG TUNNEL, SWITZERLAND**



•OPTICAL GUIDANCE SYSTEMS BECOME A EUROPEAN COMMISSION STANDARD



#### **TUNNEL BURGHOLZ, GERMANY**



- GERMAN 1+1 BAST APPROVED
- FIRST COMPANY IN THE WORLD TO BE AWARDED THIS CERTIFICATION



#### **HENGSTACKER TUNNEL, GERMANY**



• CONTINUES TO BE THE STANDARD FOR EUROPEAN TUNNELS



#### **A71 TUNNEL CHAIN, GERMANY 2009**



- •Largest ever Optical Guidance contract awarded, which included Germany's longest single tunnel
- Total delineation over 60km and 6 Tunnels

#### BRIDGES



## AFBEELDING TUNNEL, HOLLAND





• PEDESTRIAN FIRE EGRESS SYSTEM

#### **INHOUSE AND THIRD PARTY TESTING**





# AREAS FOR CONSIDERATION

- Dangerous Curves
- Pedestrian and Rail crossings
- School zones
- Intersections
- Shared Access zones
- Tunnels
- Tidal Flow
- Fog
- Ice warning
- Overhead lighting replacement



# Лефортовотоннель смерти