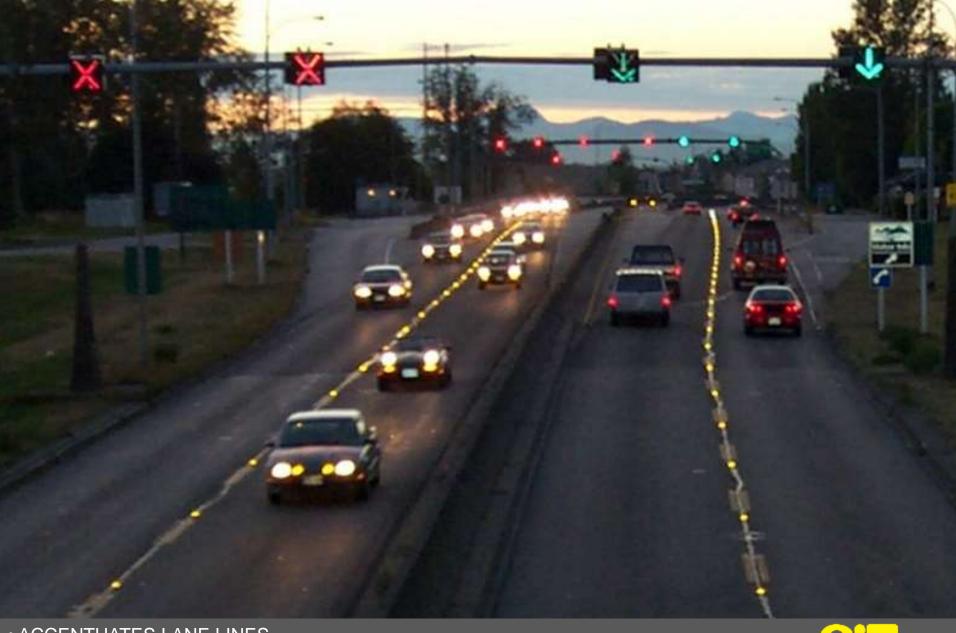

## MASSEY TUNNEL - VANCOUVER, BC, CANADA

- ACCENTUATES LANE LINES
- 26% REDUCTION IN VEHICLE COLLISIONS\* refer ICBC Study