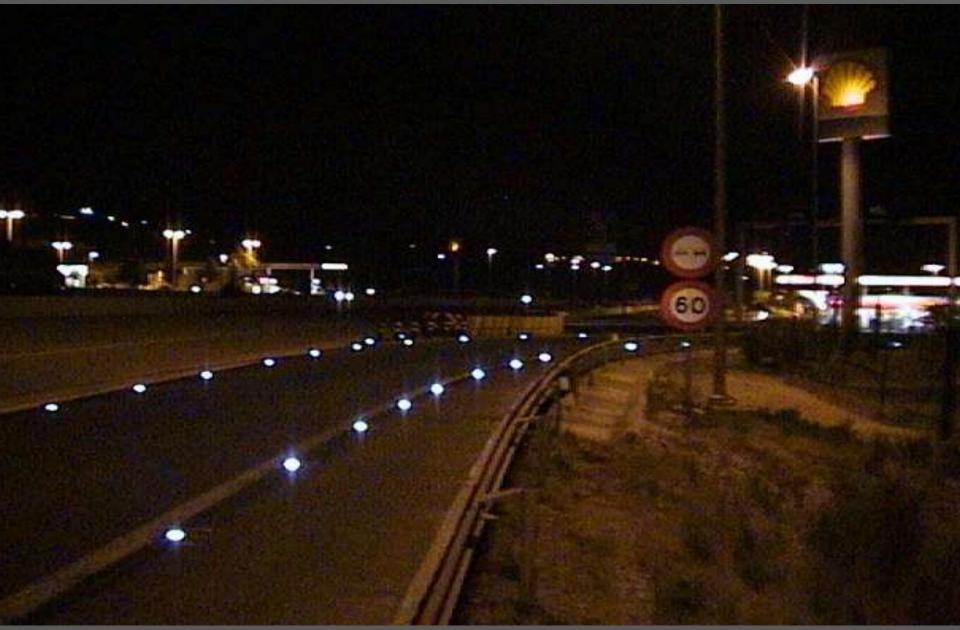

ELLINGTON, NEW ZEALAND



- DELINEATES SHARP CURVES
- CREATES A HIGH INTENSITY "SOFT" BARRIER OF LIGHT



#### **DUAL LEFT TURN LANES - SPRINGFIELD, IL**



- INTEGRATES WITH STANDARD SIGNAL INFRASTRUCTURE
- GUIDANCE THROUGH COMPLEX TRAFFIC PATTERNS



#### **DUAL LEFT TURN LANES - SPRINGFIELD, IL**







#### **RED LIGHT RUNNING SYSTEM – HOUSTON, TX**



#### **I110 FREEWAY LOS ANGELES 2009**



• REDUCED CONGESTION THROUGH SUBCONSIOUS DRIVER RESPONSE



SMITH ST., COLLINGWOOD, MELBOURNE, AUSTRALIA 2008



## TRAMWAY DELINATION COLOGNE, GERMANY 2009



- THE NEW STANDARD FOR TRAMWAY DELINEATION IN COLOGNE
- MULTIPLE SITES ACROSS THE CITY NOW INSTALLED



## SCHOOL ZONE DELINEATION - EDMOND, OK



• SIGNIFICANTLY REDUCES SPEEDS <u>WITHIN</u> SCHOOL ZONES



#### **EXIT RAMP - PORTUGAL**



#### **GUIDANCE TO YOUR MORNING COFFEE**





## TERRACE TUNNEL – WELLINGTON, NEW ZEALAND 1996



## MASSEY TUNNEL - VANCOUVER, BC, CANADA



- ACCENTUATES LANE LINES
- 26% REDUCTION IN VEHICLE COLLISIONS\* refer ICBC Study



#### **GENERAL HOLMES TUNNEL – SYDNEY AIRPORT, AUSTRALIA**





## McCLURE TUNNEL, SANTA MONICA CA



SR20 TUNNEL - NORTH CASCADES, WA



• PROVIDES LOWER POWER CONSUMPTION THAN OVERHEAD LIGHTING



**MISSOURI DOT, Kansas City** 





#### **BUCHBERG TUNNEL, SWITZERLAND**



•OPTICAL GUIDANCE SYSTEMS BECOME A EUROPEAN COMMISSION STANDARD



#### **TUNNEL BURGHOLZ, GERMANY**



- GERMAN 1+1 BAST APPROVED
- FIRST COMPANY IN THE WORLD TO BE AWARDED THIS CERTIFICATION



#### **HENGSTACKER TUNNEL, GERMANY**



• CONTINUES TO BE THE STANDARD FOR EUROPEAN TUNNELS



####