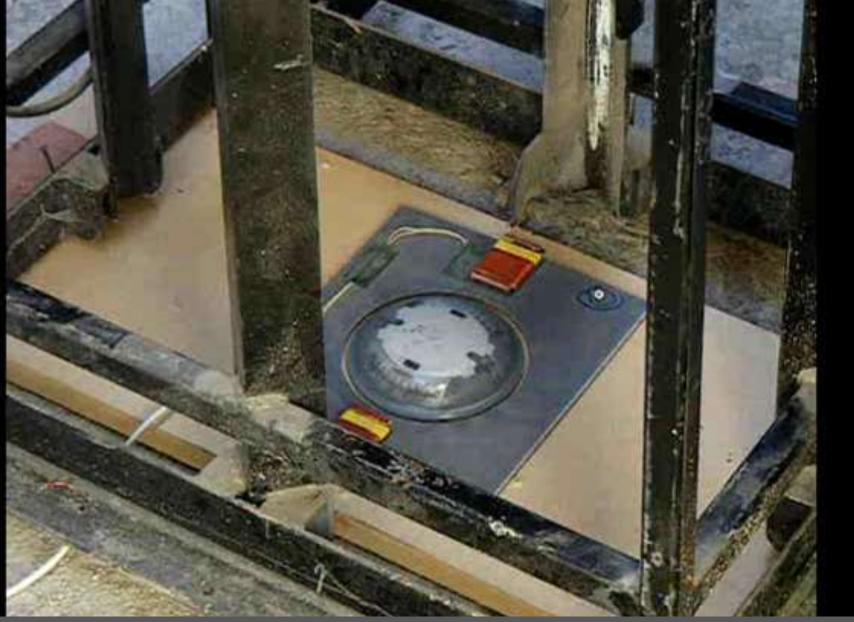

EL, SANTA MONICA CA



SR20 TUNNEL - NORTH CASCADES, WA



• PROVIDES LOWER POWER CONSUMPTION THAN OVERHEAD LIGHTING



**MISSOURI DOT, Kansas City** 





#### **BUCHBERG TUNNEL, SWITZERLAND**



•OPTICAL GUIDANCE SYSTEMS BECOME A EUROPEAN COMMISSION STANDARD



#### **TUNNEL BURGHOLZ, GERMANY**



- GERMAN 1+1 BAST APPROVED
- FIRST COMPANY IN THE WORLD TO BE AWARDED THIS CERTIFICATION



#### **HENGSTACKER TUNNEL, GERMANY**



• CONTINUES TO BE THE STANDARD FOR EUROPEAN TUNNELS



#### **A71 TUNNEL CHAIN, GERMANY 2009**



- •Largest ever Optical Guidance contract awarded, which included Germany's longest single tunnel
- Total delineation over 60km and 6 Tunnels

#### BRIDGES



## AFBEELDING TUNNEL, HOLLAND





• PEDESTRIAN FIRE EGRESS SYSTEM

#### **INHOUSE AND THIRD PARTY TESTING**





# AREAS FOR CONSIDERATION

- Dangerous Curves
- Pedestrian and Rail crossings
- School zones
- Intersections
- Shared Access zones
- Tunnels
- Tidal Flow
- Fog
- Ice warning
- Overhead lighting replacement



# Лефортовотоннель смерти