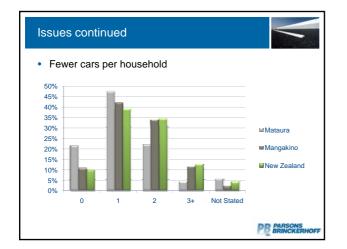

PB PARSONS BRINCKERHOF







1





| Addressing the issues                                                                |
|--------------------------------------------------------------------------------------|
| Problem raised in community                                                          |
| Problem discussed in official community forum                                        |
| Community consultation                                                               |
| Investigation reported back to community forum                                       |
| Community forum decides to take further action or not depending on community support |
| PB PARSONS<br>PB BRINCKERHOFF                                                        |



| Outcomes           |                                    |