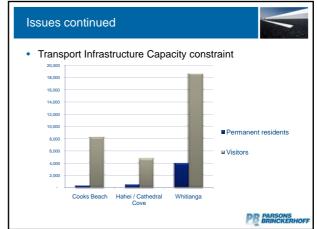

PB PARSONS BRINCKERHOF







1





| Addressing the issues                                                                |
|--------------------------------------------------------------------------------------|
| Problem raised in community                                                          |
| Problem discussed in official community forum                                        |
| Community consultation                                                               |
| Investigation reported back to community forum                                       |
| Community forum decides to take further action or not depending on community support |
| PB PARSONS<br>PB BRINCKERHOFF                                                        |



| Outcomes           |                                    |