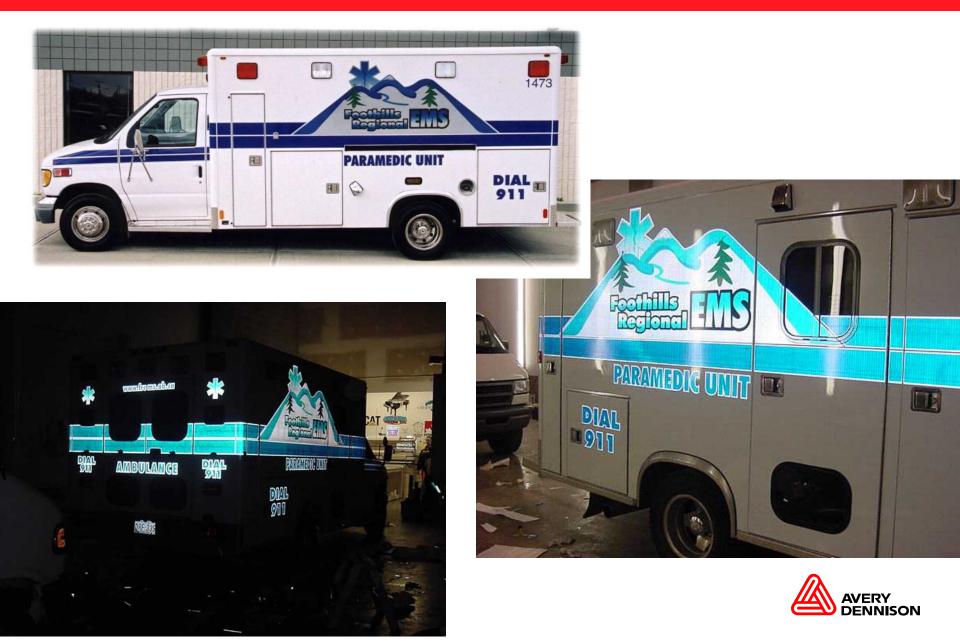

y

License Plate







Transportation

**Component Products** 



### **Sign Applications**









N209





### Work-zone applications















### License plate Applications



### Vehicle Conspicuity & Graphics applications











### T-6500 Signs – US Intersection





#### T-6500 Street Name Signs



#### **Digitally Printed T-6500**



#### T-7500 Shanghai





#### T-7500 Brazil





#### T-7500 Boston, New Jersey







#### T-9500 Brazil









### T-6600 Translucent Signage





### Workzone and Safety Films





### Soft Signage and Barricade Film



### Railway Intersection - US





### School Bus Conspicuity Tape - US







### Vehicle Conspicuity & HV Graphics – S. America





### **MPI Digital Reflective Film**





### **Emergency Vehicle Graphics - US**



#### **Emergency Vehicle Graphics**



#### Police Cars - Poland









#### Motorcycle Safety - Brazil





NZ Sign makers