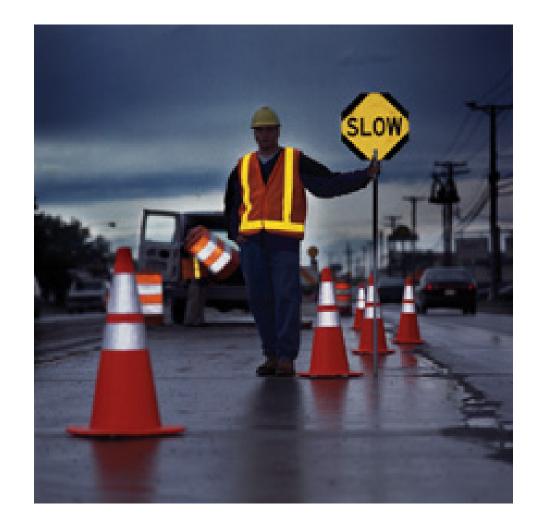

co

Netherlands New Zealand Norway Philippines Poland Portugal Singapore South Africa Spain

Switzerland Taiwan Thailand Turkey United Arab Emirates United Kingdom United States



#### **Reflective Global Segments**

### Traffic & Highway



Work-zone & Safety

License Plate







Transportation

**Component Products** 



### **Sign Applications**









N209





### Work-zone applications















### License plate Applications



### Vehicle Conspicuity & Graphics applications











### T-6500 Signs – US Intersection





#### T-6500 Street Name Signs



#### **Digitally Printed T-6500**



#### T-7500 Shanghai





#### T-7500 Brazil





#### T-7500 Boston, New Jersey







#### T-9500 Brazil









### T-6600 Translucent Signage





### Workzone and Safety Films





### Soft Signage and Barricade Film



### Railway Intersection - US





### School Bus Conspicuity Tape - US







### Vehicle Conspicuity & HV Graphics – S. America





### **MPI Digital Reflective Film**





### **Emergency Vehicle Graphics - US**



#### **Emergency Vehicle Graphics**



#### Police Cars - Poland









#### Motorcycle Safety - Brazil





NZ Sign makers