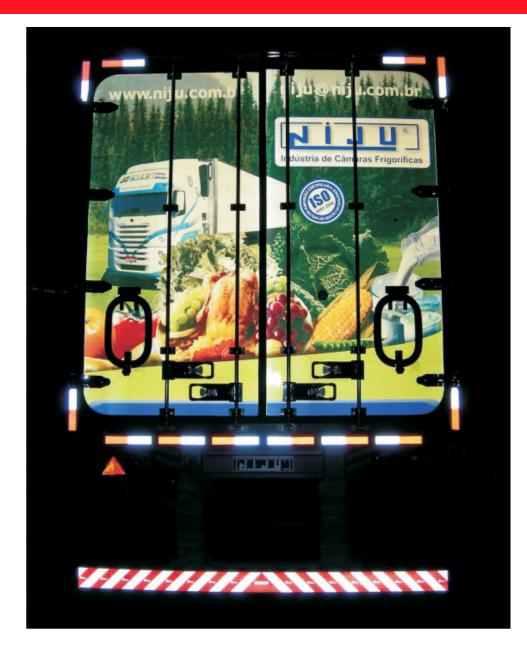

tes



#### **Reflective Global Segments**

### Traffic & Highway



Work-zone & Safety

License Plate







Transportation

**Component Products** 



### **Sign Applications**









N209





### Work-zone applications















### License plate Applications



### Vehicle Conspicuity & Graphics applications











### T-6500 Signs – US Intersection





#### T-6500 Street Name Signs



#### **Digitally Printed T-6500**



#### T-7500 Shanghai





#### T-7500 Brazil





#### T-7500 Boston, New Jersey







#### T-9500 Brazil









### T-6600 Translucent Signage





### Workzone and Safety Films





### Soft Signage and Barricade Film



### Railway Intersection - US





### School Bus Conspicuity Tape - US







### Vehicle Conspicuity & HV Graphics – S. America





### **MPI Digital Reflective Film**





### **Emergency Vehicle Graphics - US**



#### **Emergency Vehicle Graphics**



#### Police Cars - Poland









#### Motorcycle Safety - Brazil





NZ Sign makers