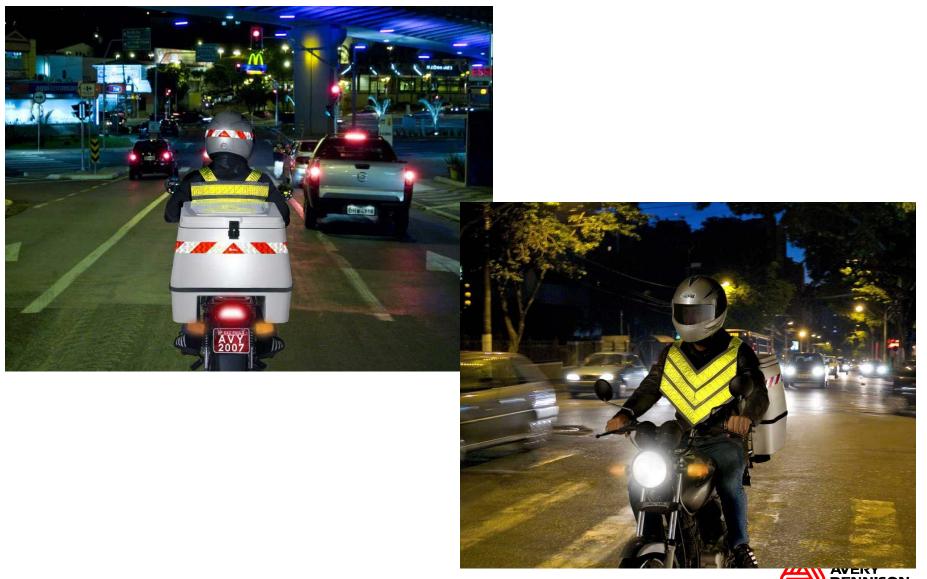

### Work-zone applications















### License plate Applications



### Vehicle Conspicuity & Graphics applications











### T-6500 Signs – US Intersection





#### T-6500 Street Name Signs



#### **Digitally Printed T-6500**



#### T-7500 Shanghai





#### T-7500 Brazil





#### T-7500 Boston, New Jersey







#### T-9500 Brazil









### T-6600 Translucent Signage





### Workzone and Safety Films





### Soft Signage and Barricade Film



### Railway Intersection - US





### School Bus Conspicuity Tape - US







### Vehicle Conspicuity & HV Graphics – S. America





### **MPI Digital Reflective Film**





### **Emergency Vehicle Graphics - US**



#### **Emergency Vehicle Graphics**



#### Police Cars - Poland









#### Motorcycle Safety - Brazil





NZ Sign makers