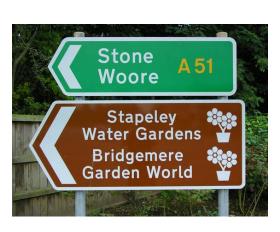

commercialized
- 2000 Avery Dennison Acquires Stimsonite and T-6500 and T-7500 commercialized
- 2006 T-9500 Omni-View (ASTM Type IX) commercialized
- 2009 T-11500 Omni-Cube (ASTM Type XI) commercialized



### Avery Dennison Reflective Global Operations



Argentina Australia Austria Belgium Brazil Canada Chile China Colombia Denmark Finland France Germany Hong Kong Hungary India

Indonesia Ireland Italy Japan Korea Luxembourg Malaysia Mexico

Netherlands New Zealand Norway Philippines Poland Portugal Singapore South Africa Spain

Switzerland Taiwan Thailand Turkey United Arab Emirates United Kingdom United States



#### **Reflective Global Segments**

### Traffic & Highway



Work-zone & Safety

License Plate







Transportation

**Component Products** 



### **Sign Applications**









N209





### Work-zone applications















### License plate Applications



### Vehicle Conspicuity & Graphics applications











### T-6500 Signs – US Intersection





#### T-6500 Street Name Signs



#### **Digitally Printed T-6500**



#### T-7500 Shanghai





#### T-7500 Brazil





#### T-7500 Boston, New Jersey







#### T-9500 Brazil









### T-6600 Translucent Signage





### Workzone and Safety Films





### Soft Signage and Barricade Film



### Railway Intersection - US





### School Bus Conspicuity Tape - US







### Vehicle Conspicuity & HV Graphics – S. America





### **MPI Digital Reflective Film**





### **Emergency Vehicle Graphics - US**



#### **Emergency Vehicle Graphics**



#### Police Cars - Poland









#### Motorcycle Safe