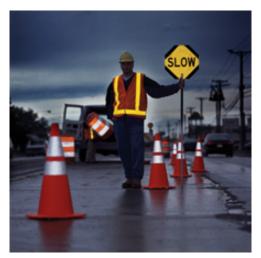

te and T-6500 and T-7500 commercialized
- 2006 T-9500 Omni-View (ASTM Type IX) commercialized
- 2009 T-11500 Omni-Cube (ASTM Type XI) commercialized



### Avery Dennison Reflective Global Operations



Argentina Australia Austria Belgium Brazil Canada Chile China Colombia Denmark Finland France Germany Hong Kong Hungary India

Indonesia Ireland Italy Japan Korea Luxembourg Malaysia Mexico

Netherlands New Zealand Norway Philippines Poland Portugal Singapore South Africa Spain

Switzerland Taiwan Thailand Turkey United Arab Emirates United Kingdom United States



#### **Reflective Global Segments**

### Traffic & Highway



Work-zone & Safety

License Plate







Transportation

**Component Products** 



### **Sign Applications**









N209





### Work-zone applications















### License plate Applications



### Vehicle Conspicuity & Graphics applications











### T-6500 Signs – US Intersection





#### T-6500 Street Name Signs



#### **Digitally Printed T-6500**



#### T-7500 Shanghai





#### T-7500 Brazil





#### T-7500 Boston, New Jersey







#### T-9500 Brazil









### T-6600 Translucent Signage





### Workzone and Safety Films





### Soft Signage and Barricade Film



### Railway Intersection - US





### School Bus Conspicuity Tape - US







### Vehicle Conspicuity & HV Graphics – S. America





### **MPI Digital Reflective Film**





### **Emergency Vehicle Graphics - US**



#### **Emergency Vehicle Graphics**



#### Police Cars - Poland









#### Motorcycle Safety - Brazil





NZ Sign makers