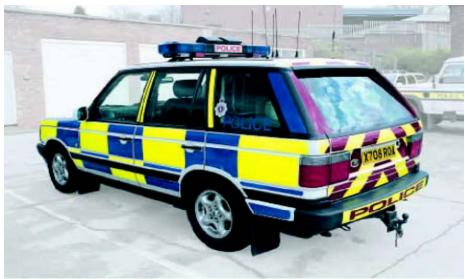

ized
- 2009 T-11500 Omni-Cube (ASTM Type XI) commercialized



### Avery Dennison Reflective Global Operations



Argentina Australia Austria Belgium Brazil Canada Chile China Colombia Denmark Finland France Germany Hong Kong Hungary India

Indonesia Ireland Italy Japan Korea Luxembourg Malaysia Mexico

Netherlands New Zealand Norway Philippines Poland Portugal Singapore South Africa Spain

Switzerland Taiwan Thailand Turkey United Arab Emirates United Kingdom United States



#### **Reflective Global Segments**

### Traffic & Highway



Work-zone & Safety

License Plate







Transportation

**Component Products** 



### **Sign Applications**









N209





### Work-zone applications















### License plate Applications



### Vehicle Conspicuity & Graphics applications











### T-6500 Signs – US Intersection





#### T-6500 Street Name Signs



#### **Digitally Printed T-6500**



#### T-7500 Shanghai





#### T-7500 Brazil





#### T-7500 Boston, New Jersey







#### T-9500 Brazil









### T-6600 Translucent Signage





### Workzone and Safety Films





### Soft Signage and Barricade Film



### Railway Intersection - US





### School Bus Conspicuity Tape - US







### Vehicle Conspicuity & HV Graphics – S. America





### **MPI Digital Reflective Film**





### **Emergency Vehicle Graphics - US**



#### **Emergency Vehicle Graphics**



#### Police Cars - Poland









#### Motorcycle Safety - Brazil





NZ Sign makers