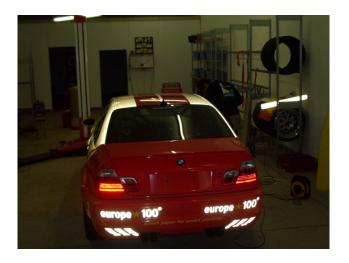

ed
- 2009 T-11500 Omni-Cube (ASTM Type XI) commercialized



### Avery Dennison Reflective Global Operations



Argentina Australia Austria Belgium Brazil Canada Chile China Colombia Denmark Finland France Germany Hong Kong Hungary India

Indonesia Ireland Italy Japan Korea Luxembourg Malaysia Mexico

Netherlands New Zealand Norway Philippines Poland Portugal Singapore South Africa Spain

Switzerland Taiwan Thailand Turkey United Arab Emirates United Kingdom United States



#### **Reflective Global Segments**

### Traffic & Highway



Work-zone & Safety

License Plate







Transportation

**Component Products** 



### **Sign Applications**









N209





### Work-zone applications















### License plate Applications



### Vehicle Conspicuity & Graphics applications











### T-6500 Signs – US Intersection





#### T-6500 Street Name Signs



#### **Digitally Printed T-6500**



#### T-7500 Shanghai





#### T-7500 Brazil





#### T-7500 Boston, New Jersey







#### T-9500 Brazil









### T-6600 Translucent Signage





### Workzone and Safety Films





### Soft Signage and Barricade Film



### Railway Intersection - US





### School Bus Conspicuity Tape - US







### Vehicle Conspicuity & HV Graphics – S. America





### **MPI Digital Reflective Film**





### **Emergency Vehicle Graphics - US**



#### **Emergency Vehicle Graphics**



#### Police Cars - Poland









#### Motorcycle Safety - Brazil





NZ Sign makers