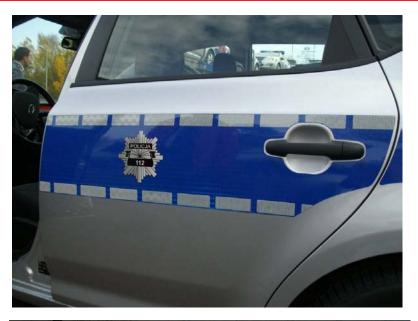

*Sign Applications**









N209





### Work-zone applications















### License plate Applications



### Vehicle Conspicuity & Graphics applications











### T-6500 Signs – US Intersection





#### T-6500 Street Name Signs



#### **Digitally Printed T-6500**



#### T-7500 Shanghai





#### T-7500 Brazil





#### T-7500 Boston, New Jersey







#### T-9500 Brazil









### T-6600 Translucent Signage





### Workzone and Safety Films





### Soft Signage and Barricade Film



### Railway Intersection - US





### School Bus Conspicuity Tape - US







### Vehicle Conspicuity & HV Graphics – S. America





### **MPI Digital Reflective Film**





### **Emergency Vehicle Graphics - US**



#### **Emergency Vehicle Graphics**



#### Police Cars - Poland









#### Motorcycle Safety - Brazil





NZ Sign makers