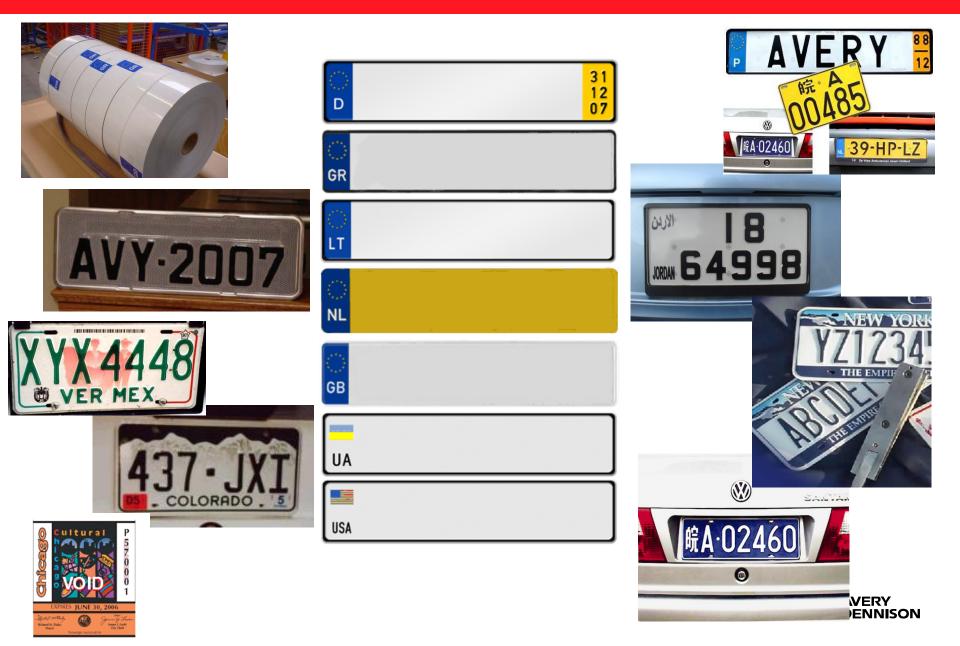

zed
- 2006 T-9500 Omni-View (ASTM Type IX) commercialized
- 2009 T-11500 Omni-Cube (ASTM Type XI) commercialized



### Avery Dennison Reflective Global Operations



Argentina Australia Austria Belgium Brazil Canada Chile China Colombia Denmark Finland France Germany Hong Kong Hungary India

Indonesia Ireland Italy Japan Korea Luxembourg Malaysia Mexico

Netherlands New Zealand Norway Philippines Poland Portugal Singapore South Africa Spain

Switzerland Taiwan Thailand Turkey United Arab Emirates United Kingdom United States



#### **Reflective Global Segments**

### Traffic & Highway



Work-zone & Safety

License Plate







Transportation

**Component Products** 



### **Sign Applications**









N209





### Work-zone applications















### License plate Applications



### Vehicle Conspicuity & Graphics applications











### T-6500 Signs – US Intersection





#### T-6500 Street Name Signs



#### **Digitally Printed T-6500**



#### T-7500 Shanghai





#### T-7500 Brazil





#### T-7500 Boston, New Jersey







#### T-9500 Brazil









### T-6600 Translucent Signage





### Workzone and Safety Films





### Soft Signage and Barricade Film



### Railway Intersection - US





### School Bus Conspicuity Tape - US







### Vehicle Conspicuity & HV Graphics – S. America





### **MPI Digital Reflective Film**





### **Emergency Vehicle Graphics - US**



#### **Emergency Vehicle Graphics**



#### Police Cars - Poland









#### Motorcycle Safety - Brazil





NZ Sign makers