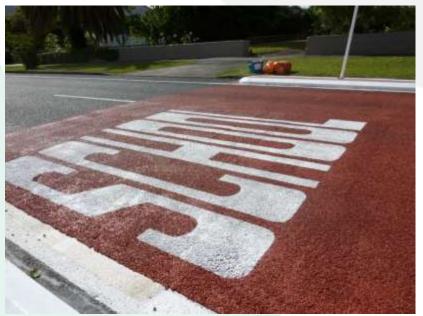

## School Zone Treatments

### Notification level 1

- 2 x Red threshold boxes with SCHOOL lettering
- 2 sets of Static SCHOOL ZONE signage

(islands shown in photo are optional extra)