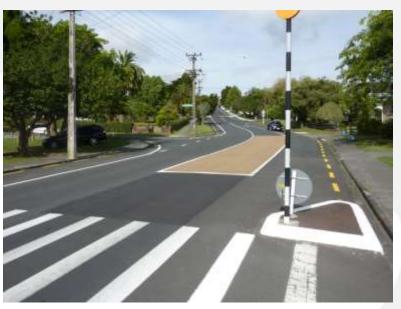

### School Zone Treatments

- Protection Treatment
  - Pedestrian crossings in each direction
  - 35m Buff HotPour Techgrip Antiskid
  - 5m Grey Hotpour Techgrip Antiskid