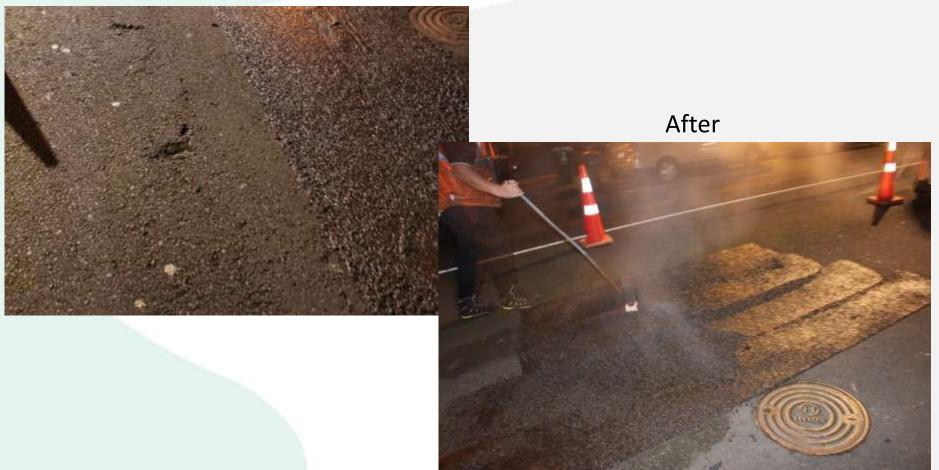

- Most experienced team in NZ
  - New Hot pour products
  - Traditional Resin + aggregate
  - 30+ combined years experience
- Innovators in hot applied products



# What is "Hotpour"?

- Combined thermoplastic resin and aggregate in bags
- Heated in specially designed boiler
- Screed-box applied







# Why is it different to Resin?

- Traditional Resin installation:
  - Carefully Mix two part Epoxy
  - Lay down coat of resin onto surface
  - Shovel aggregate onto resin
  - Wait 4 5 hours for curing
  - Remove excess aggregate
  - Open to traffic









# Why is it different to Resin? (cont)

- Hotpour installation:
  - Heat Product and install onto surface
  - Wait 20minutes for curing
  - Open to Traffic

























### Examples

#### Before







### Examples

Before





## School Zone Treatments

### Notification level 1

- 2 x Red threshold boxes with SCHOOL lettering
- 2 sets of Static SCHOOL ZONE signage

(islands shown in photo are optional extra)







### School Zone Treatments

- Protection Treatment
  - Pedestrian crossings in each direction
  - 35m Buff HotPour Techgrip Antiskid
  - 5m Grey Hotpour Techgrip Antiskid







### For more information

Contact:

Kyle Donegan National Account Manager Tek Services Ltd Kyle.donegan@tekservices.co.nz 021 111 30 46

> Check out our website: www.tekservices.co.nz