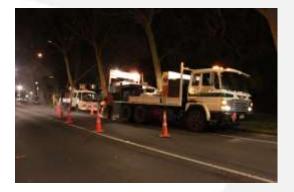

# Why is it different to Resin? (cont)

- Hotpour installation:
  - Heat Product and install onto surface
  - Wait 20minutes for curing
  - Open to Traffic