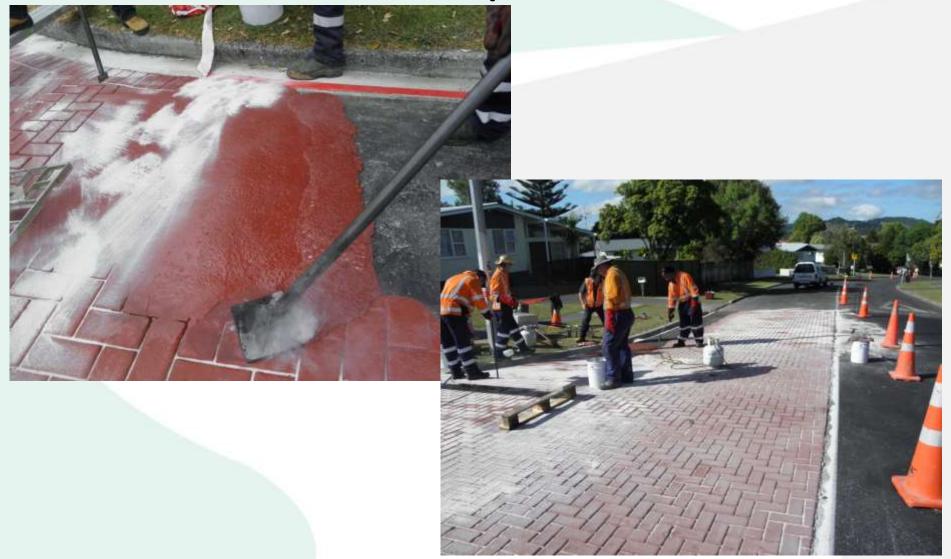

t product types are there?









### Intro to TEK Services

- Most experienced team in NZ
  - New Hot pour products
  - Traditional Resin + aggregate
  - 30+ combined years experience
- Innovators in hot applied products



# What is "Hotpour"?

- Combined thermoplastic resin and aggregate in bags
- Heated in specially designed boiler
- Screed-box applied







# Why is it different to Resin?

- Traditional Resin installation:
  - Carefully Mix two part Epoxy
  - Lay down coat of resin onto surface
  - Shovel aggregate onto resin
  - Wait 4 5 hours for curing
  - Remove excess aggregate
  - Open to traffic









# Why is it different to Resin? (cont)

- Hotpour installation:
  - Heat Product and install onto surface
  - Wait 20minutes for curing
  - Open to Traffic

























### Examples

#### Before







### Examples

Before





## School Zone Treatments

### Notification level 1

- 2 x Red threshold boxes with SCHOOL lettering
- 2 sets of Static SCHOOL ZONE signage

(islands shown in photo are optional extra)







### School Zone Treatments

- Protection Treatment
  - Pedestrian crossings in each direction
  - 35m Buff HotPour Techgrip Antiskid
  - 5m Grey Hotpour Techgrip Antiskid







### For more information

Contact:

Kyle Donegan National Account Manager Tek Services Ltd Kyle.donegan@tekservices.co.nz 021 111 30 46

> Check out our website: www.tekservices.co.nz