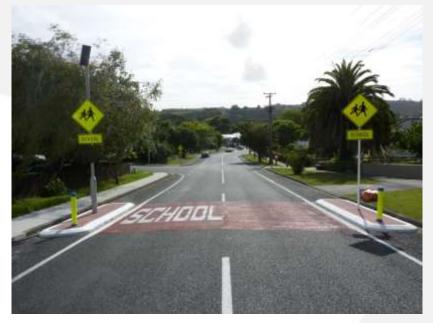

## School Zone Treatments

### Notification level 1

- 2 x Red threshold boxes with SCHOOL lettering
- 2 sets of Static SCHOOL ZONE signage

(islands shown in photo are optional extra)