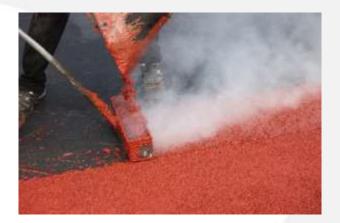

# What is "Hotpour"?

- Combined thermoplastic resin and aggregate in bags
- Heated in specially designed boiler
- Screed-box applied

# Why is it different to Resin? (cont)

- Hotpour installation:
  - Heat Product and install onto surface
  - Wait 20minutes for curing
  - Open to Traffic