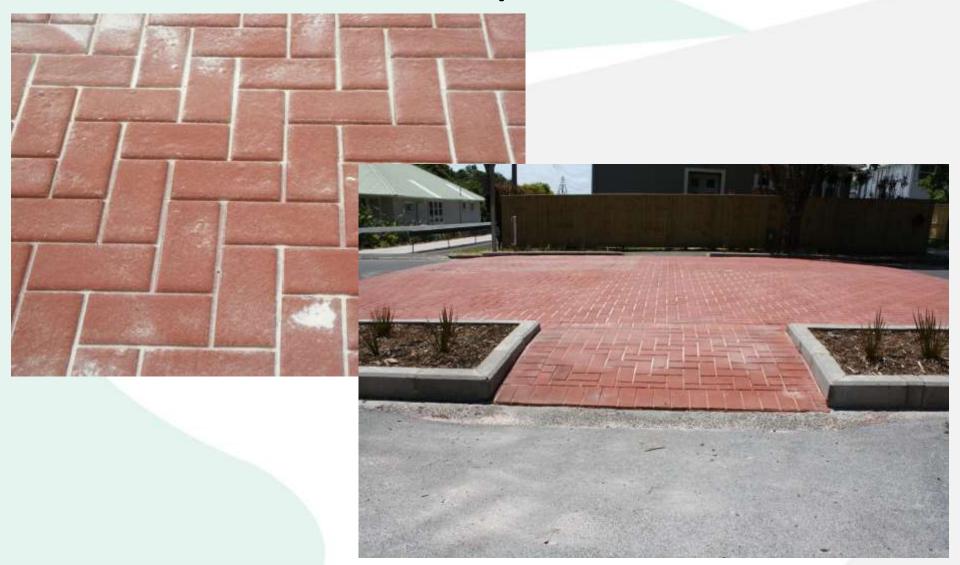

oduct types are there?









### Intro to TEK Services

- Most experienced team in NZ
  - New Hot pour products
  - Traditional Resin + aggregate
  - 30+ combined years experience
- Innovators in hot applied products



# What is "Hotpour"?

- Combined thermoplastic resin and aggregate in bags
- Heated in specially designed boiler
- Screed-box applied







# Why is it different to Resin?

- Traditional Resin installation:
  - Carefully Mix two part Epoxy
  - Lay down coat of resin onto surface
  - Shovel aggregate onto resin
  - Wait 4 5 hours for curing
  - Remove excess aggregate
  - Open to traffic









# Why is it different to Resin? (cont)

- Hotpour installation:
  - Heat Product and install onto surface
  - Wait 20minutes for curing
  - Open to Traffic

























### Examples

#### Before







### Examples

Before





## School Zone Treatments

### Notification level 1

- 2 x Red threshold boxes with SCHOOL lettering
- 2 sets of Static SCHOOL ZONE signage

(islands shown in photo are optional extra)







### School Zone Treatments

- Protection Treatment
  - Pedestrian crossings in each direction
  - 35m Buff HotPour Techgrip Antiskid
  - 5m Grey Hotpour Techgrip Antiskid







### For more information

Contact:

Kyle Donegan National Account Manager Tek Services Ltd Kyle.donegan@tekservices.co.nz 021 111 30 46

> Check out our website: www.tekservices.co.nz