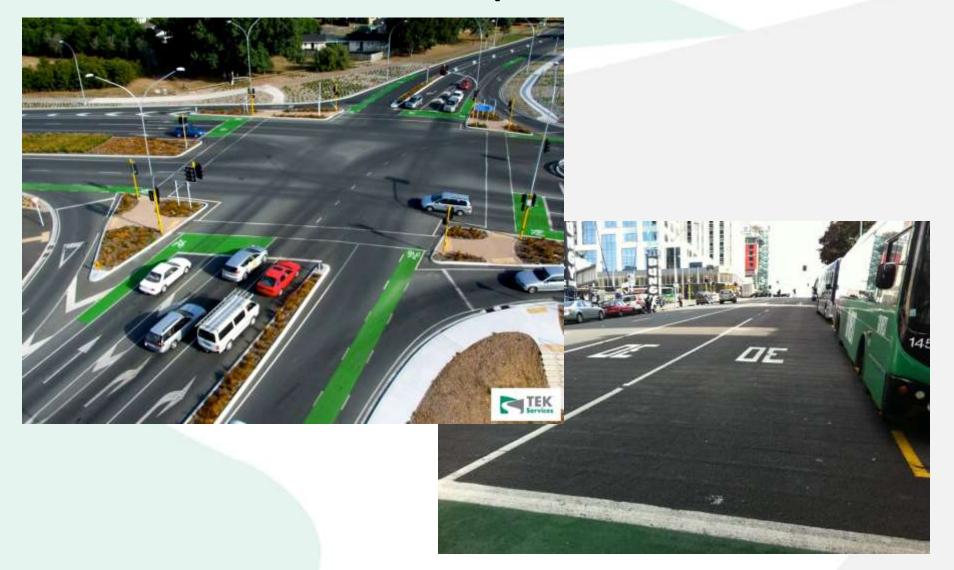

What product types are there?









### Intro to TEK Services

- Most experienced team in NZ
  - New Hot pour products
  - Traditional Resin + aggregate
  - 30+ combined years experience
- Innovators in hot applied products



# What is "Hotpour"?

- Combined thermoplastic resin and aggregate in bags
- Heated in specially designed boiler
- Screed-box applied







# Why is it different to Resin?

- Traditional Resin installation:
  - Carefully Mix two part Epoxy
  - Lay down coat of resin onto surface
  - Shovel aggregate onto resin
  - Wait 4 5 hours for curing
  - Remove excess aggregate
  - Open to traffic









# Why is it different to Resin? (cont)

- Hotpour installation:
  - Heat Product and install onto surface
  - Wait 20minutes for curing
  - Open to Traffic

























### Examples

#### Before







### Examples

Before





## School Zone Treatments

### Notification level 1

- 2 x Red threshold boxes with SCHOOL lettering
- 2 sets of Static SCHOOL ZONE signage

(islands shown in photo are optional extra)







### School Zone Treatments

- Protection Treatment
  - Pedestrian crossings in each direction
  - 35m Buff HotPour Techgrip Antiskid
  - 5m Grey Hotpour Techgrip Antiskid







### For more information

Contact:

Kyle Donegan National Account Manager Tek Services Ltd Kyle.donegan@tekservices.co.nz 021 111 30 46

> Check out our website: www.tekservices.co.nz