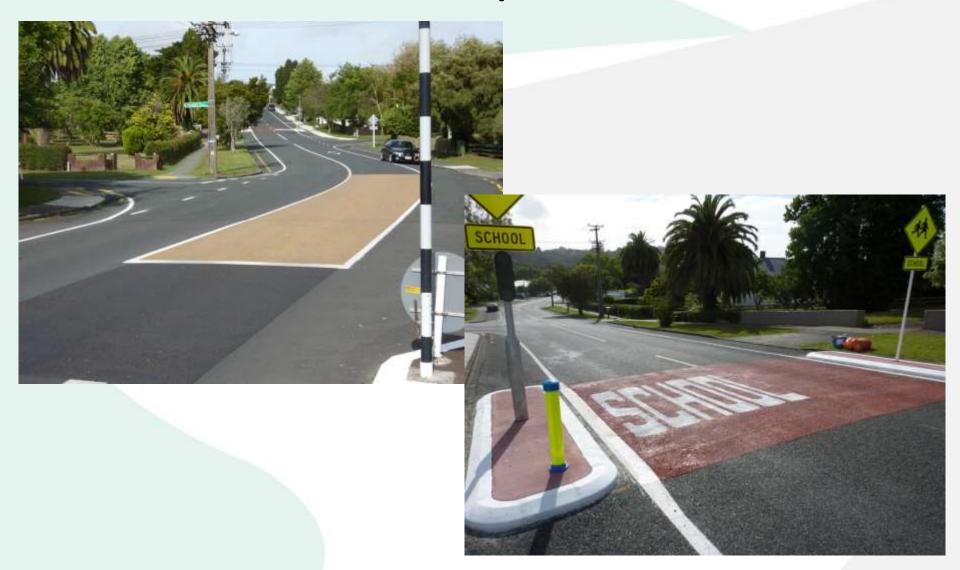

## School Zone Treatments

### Notification level 1

- 2 x Red threshold boxes with SCHOOL lettering
- 2 sets of Static SCHOOL ZONE signage

(islands shown in photo are optional extra)

### School Zone Treatments

- Protection Treatment
  - Pedestrian crossings in each direction
  - 35m Buff HotPour Techgrip Antiskid
  - 5m Grey Hotpour Techgrip Antiskid