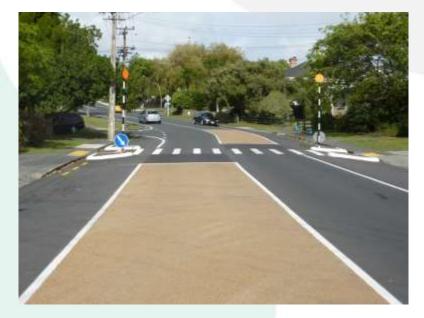

## School Zone Treatments

### School Zone Treatments

- Protection Treatment
  - Pedestrian crossings in each direction
  - 35m Buff HotPour Techgrip Antiskid
  - 5m Grey Hotpour Techgrip Antiskid