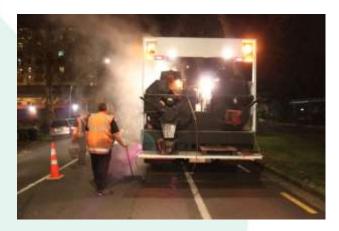

# What is "Hotpour"?

- Combined thermoplastic resin and aggregate in bags
- Heated in specially designed boiler
- Screed-box applied

# Why is it different to Resin? (cont)

- Hotpour installation:
  - Heat Product and install onto surface
  - Wait 20minutes for curing
  - Open to Traffic