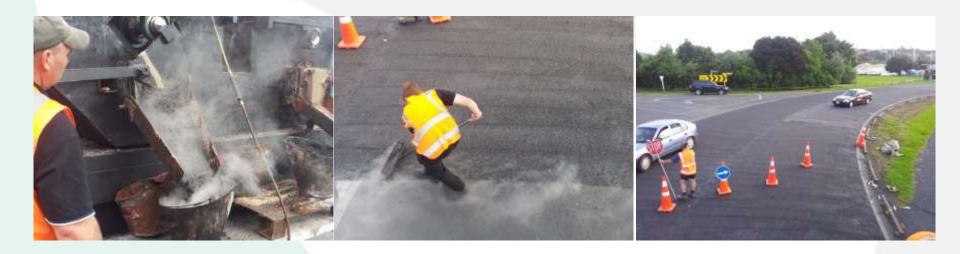

# Why is it different to Resin? (cont)

- Hotpour installation:
  - Heat Product and install onto surface
  - Wait 20minutes for curing
  - Open to Traffic