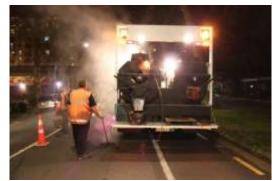

# Why is it different to Resin? (cont)

- Hotpour installation:
  - Heat Product and install onto surface
  - Wait 20minutes for curing
  - Open to Traffic