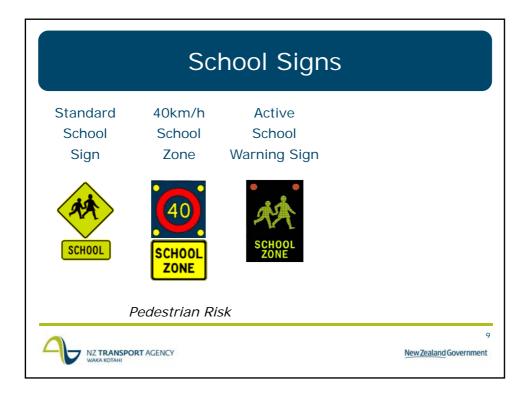

## Whenuakite School Before/After













| Speed Survey Results                                                         |                                                         |    |    |            |    |    |
|------------------------------------------------------------------------------|---------------------------------------------------------|----|----|------------|----|----|
| Te Uku School – S                                                            | peed data during school times 8:30-9:05am / 2:45-3.05pm |    |    |            |    |    |
| Crossed Linsit (long (la)                                                    | Eastbound                                               |    |    | Westbound  |    |    |
| Speed Limit (km/h)<br>Average (km/h)