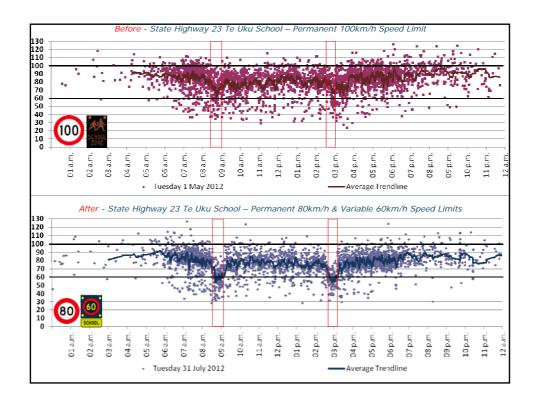

## Whenuakite School Before/After

| Speed Survey Results                                                         |                                                         |    |    |            |    |    |
|------------------------------------------------------------------------------|---------------------------------------------------------|----|----|------------|----|----|
| Te Uku School – S                                                            | peed data during school times 8:30-9:05am / 2:45-3.05pm |    |    |            |    |    |
| Crossed Linsit (long (la)                                                    | Eastbound                                               |    |    | Westbound  |    |    |
| Speed Limit (km/h)<br>Average (km/h)                                         | 65                                                      | 70 | 62 | 70         | 70 | 63 |
| 85 <sup>th</sup> Percentile (km/h)                                           | 84                                                      | 85 | 78 | 87         | 84 | 77 |
| Kaihere School – Speed data during school times 8:25-9:00am / 2:55-3.15pm    |                                                         |    |    |            |    |    |
|                                                                              | Northbound                                              |    |    | Southbound |    |    |
| Speed Limit (km/h)                                                           | 100                                                     |    | 70 | 100        |    | 70 |
| Average (km/h)                                                               | 81                                                      |    | 71 | 85         |    | 66 |
| 85 <sup>th</sup> Percentile (km/h)                                           | 91                                                      |    | 83 | 98         |    | 79 |
| Whenuakite School – Speed data during school times 8:25-9:00am / 2:55-3.15pm |                                                         |    |    |            |    |    |
|                                                                              | Northbound                                              |    |    | Southbound |    |    |
| Speed Limit (km/h)                                                           | 100                                                     | 80 | 40 | 100        | 80 | 40 |
| Average (km/h)                                                               | 52                                                      | 53 | 45 | 58         | 56 | 52 |
| 85 <sup>th</sup> Percentile (km/h)                                           | 70                                                      | 70 | 59 | 74         | 69 | 68 |
| NZ TRANSPORT AGENCY New Zealand Government                                   |                                                         |    |    |            |    |    |