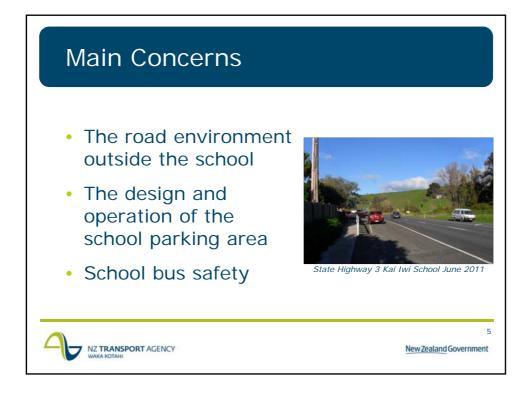

## Whenuakite School Before/After













| Speed Survey Results                                                         |                                                         |    |    |            |    |    |
|------------------------------------------------------------------------------|---------------------------------------------------------|----|----|------------|----|----|
| Te Uku School – S                                                            | peed data during school times 8:30-9:05am / 2:45-3.05pm |    |    |            |    |    |
| Crossed Linsit (long (la)                                                    | Eastbound                                               |    |    | Westbound  |    |    |
| Speed Limit (km/h)<br>Average (km/h