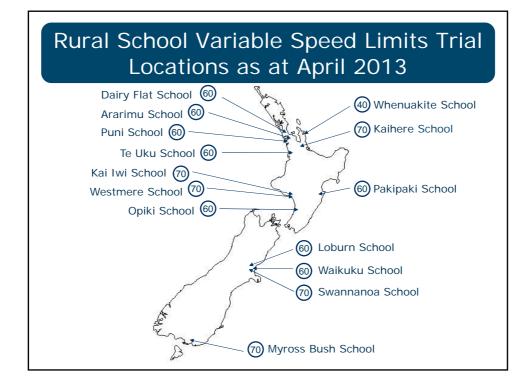

## Whenuakite School Before/After













| Speed Survey Results                                                         |                                                         |    |    |            |    |    |
|------------------------------------------------------------------------------|---------------------------------------------------------|----|----|------------|----|----|
| Te Uku School – S                                                            | peed data during school times 8:30-9:05am / 2:45-3.05pm |    |    |            |    |    |
| Crossed Linsit (long (la)                                                    | Eastbound                                               |    |    | Westbound  |    |    |
| Speed Limit (km/h)<br>Average (km/h)