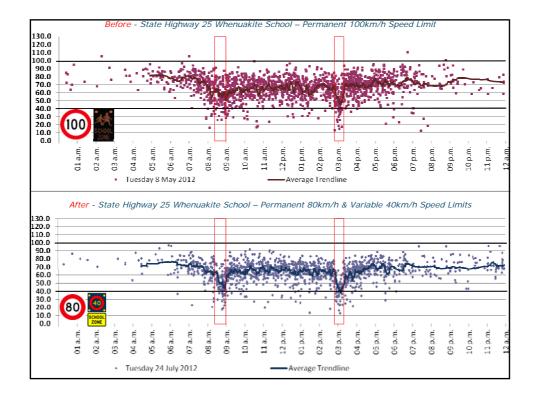

## Whenuakite School Before/After

| Speed Survey Results                                                         |                                                         |    |    |            |    |    |
|------------------------------------------------------------------------------|---------------------------------------------------------|----|----|------------|----|----|
| Te Uku School – S                                                            | peed data during school times 8:30-9:05am / 2:45-3.05pm |    |    |            |    |    |
| Crossed Linsit (long (la)                                                    | Eastbound                                               |    |    | Westbound  |    |    |
| Speed Limit (km/h)<br>Average (km/h)                                         | 65                                                      | 70 | 62 | 70         | 70 | 63 |
| 85 <sup>th</sup> Percentile (km/h)                                           | 84                                                      | 85 | 78 | 87         | 84 | 77 |
| Kaihere School – Speed data during school times 8:25-9:00am / 2:55-3.15pm    |                                                         |    |    |            |    |    |
|                                                                              | Northbound                                              |    |    | Southbound |    |    |
| Speed Limit (km/h)                                                           | 100                                                     |    | 70 | 100        |    | 70 |
| Average (km/h)                                                               | 81                                                      |    | 71 | 85         |    | 66 |
| 85 <sup>th</sup> Percentile (km/h)                                           | 91                                                      |    | 83 | 98         |    | 79 |
| Whenuakite School – Speed data during school times 8:25-9:00am / 2:55-3.15pm |                                                         |    |    |            |    |    |
|                                                                              | Northbound                                              |    |    | Southbound |    |    |
| Speed Limit (km/h)                                                           | 100                                                     | 80 | 40 | 100        | 80 | 40 |
| Average (km/h)                                                               | 52                                                      | 53 | 45 | 58         | 56 | 52 |
| 85 <sup>th</sup> Percentile (km/h)                                           | 70                                                      | 70 | 59 | 74         | 69 | 68 |
| NZ TRANSPORT AGENCY New Zealand Government                                   |                                                         |    |    |            |    |    |