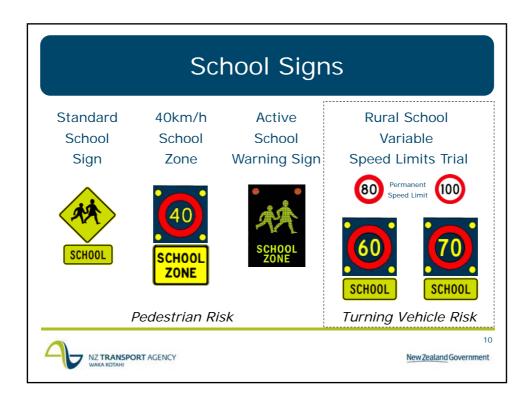

## Whenuakite School Before/After













| Speed Survey Results                                                         |                                                         |    |    |            |    |    |
|------------------------------------------------------------------------------|---------------------------------------------------------|----|----|------------|----|----|
| Te Uku School – S                                                            | peed data during school times 8:30-9:05am / 2:45-3.05pm |    |    |            |    |    |
| Crossed Linsit (long (la)                                                    | Eastbound                                               |    |    | Westbound  |    |    |
| Speed Limit (km/h)<br>Average (km/h)