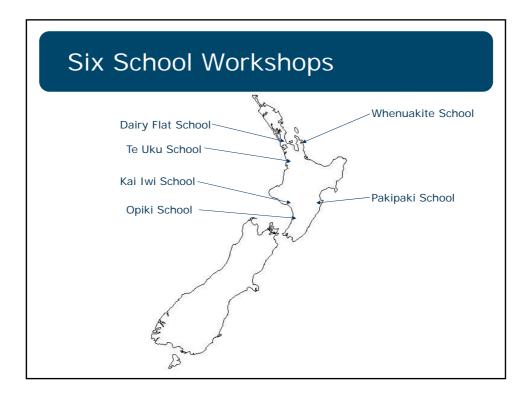

## Whenuakite School Before/After













| Speed Survey Results                                                         |                                                         |    |    |            |    |    |
|------------------------------------------------------------------------------|---------------------------------------------------------|----|----|------------|----|----|
| Te Uku School – S                                                            | peed data during school times 8:30-9:05am / 2:45-3.05pm |    |    |            |    |    |
| Crossed Linsit (long (la)                                                    | Eastbound                                               |    |    | Westbound  |    |    |
| Speed Limit (km/h)<br>Average (km