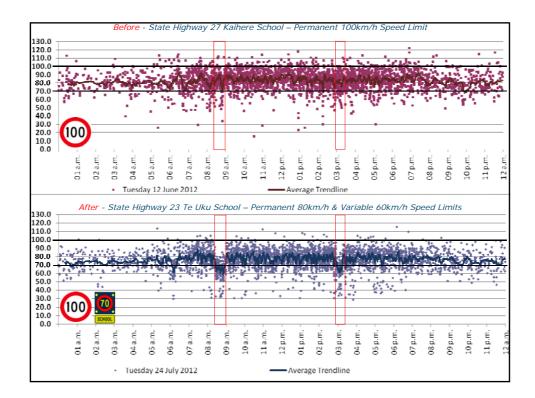

## Whenuakite School Before/After

| Speed Survey Results                                                         |                                                         |    |    |            |    |    |
|------------------------------------------------------------------------------|---------------------------------------------------------|----|----|------------|----|----|
| Te Uku School – S                                                            | peed data during school times 8:30-9:05am / 2:45-3.05pm |    |    |            |    |    |
| Crossed Linsit (long (la)                                                    | Eastbound                                               |    |    | Westbound  |    |    |
| Speed Limit (km/h)<br>Average (km/h)                                         | 65                                                      | 70 | 62 | 70         | 70 | 63 |
| 85 <sup>th</sup> Percentile (km/h)                                           | 84                                                      | 85 | 78 | 87         | 84 | 77 |
| Kaihere School – Speed data during school times 8:25-9:00am / 2:55-3.15pm    |                                                         |    |    |            |    |    |
|                                                                              | Northbound                                              |    |    | Southbound |    |    |
| Speed Limit (km/h)                                                           | 100                                                     |    | 70 | 100        |    | 70 |
| Average (km/h)                                                               | 81                                                      |    | 71 | 85         |    | 66 |
| 85 <sup>th</sup> Percentile (km/h)                                           | 91                                                      |    | 83 | 98         |    | 79 |
| Whenuakite School – Speed data during school times 8:25-9:00am / 2:55-3.15pm |                                                         |    |    |            |    |    |
|                                                                              | Northbound                                              |    |    | Southbound |    |    |
| Speed Limit (km/h)                                                           | 100                                                     | 80 | 40 | 100        | 80 | 40 |
| Average (km/h)                                                               | 52                                                      | 53 | 45 | 58         | 56 | 52 |
| 85 <sup>th</sup> Percentile (km/h)                                           | 70                                                      | 70 | 59 | 74         | 69 | 68 |
| NZ TRANSPORT AGENCY New Zealand Government                                   |                                                         |    |    |            |    |    |