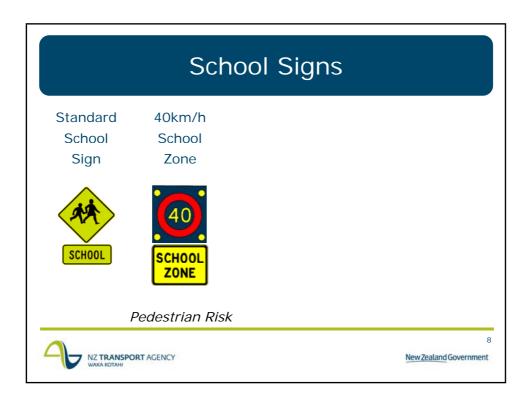

## Whenuakite School Before/After













| Speed Survey Results                                                         |                                                         |    |    |            |    |    |
|------------------------------------------------------------------------------|---------------------------------------------------------|----|----|------------|----|----|
| Te Uku School – S                                                            | peed data during school times 8:30-9:05am / 2:45-3.05pm |    |    |            |    |    |
| Crossed Linsit (long (la)                                                    | Eastbound                                               |    |    | Westbound  |    |    |
| Speed Limit (km/h)<br>Average (km/h)