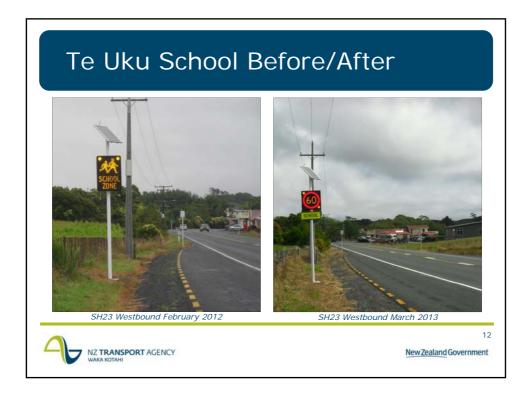

## Whenuakite School Before/After

| Speed Survey Results                                                         |                                                         |    |    |            |    |    |
|------------------------------------------------------------------------------|---------------------------------------------------------|----|----|------------|----|----|
| Te Uku School – S                                                            | peed data during school times 8:30-9:05am / 2:45-3.05pm |    |    |            |    |    |
| Crossed Linsit (long (la)                                                    | Eastbound                                               |    |    | Westbound  |    |    |
| Speed Limit (km/h)<br>Average (km/h)                                         | 65                                                      | 70 | 62 | 70         | 70 | 63 |
| 85 <sup>th</sup> Percentile (km/h)                                           | 84                                                      | 85 | 78 | 87         | 84 | 77 |
| Kaihere School – Speed data during school times 8:25-9:00am / 2:55-3.15pm    |                                                         |    |    |            |    |    |
|                                                                              | Northbound                                              |    |    | Southbound |    |    |
| Speed Limit (km/h)                                                           | 100                                                     |    | 70 | 100        |    | 70 |
| Average (km/h)                                                               | 81                                                      |    | 71 | 85         |    | 66 |
| 85 <sup>th</sup> Percentile (km/h)                                           | 91                                                      |    | 83 | 98         |    | 79 |
| Whenuakite School – Speed data during school times 8:25-9:00am / 2:55-3.15pm |                                                         |    |    |            |    |    |
|                                                                              | Northbound                                              |    |    | Southbound |    |    |
| Speed Limit (km/h)                                                           | 100                                                     | 80 | 40 | 100        | 80 | 40 |
| Average (km/h)                                                               | 52                                                      | 53 | 45 | 58         | 56 | 52 |
| 85 <sup>th</sup> Percentile (km/h)                                           | 70                                                      | 70 | 59 | 74         | 69 | 68 |
| NZ TRANSPORT AGENCY New Zealand Government                                   |                                                         |    |    |            |    |    |