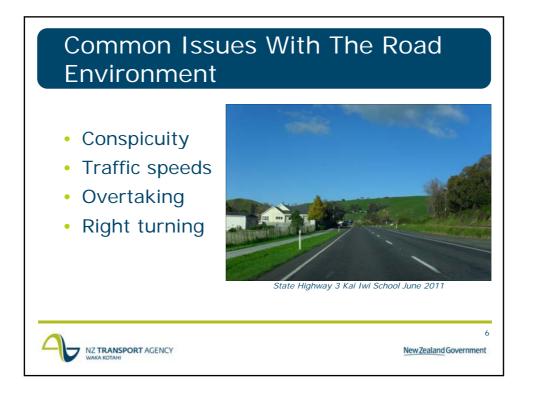

## Whenuakite School Before/After













| Speed Survey Results                                                         |                                                         |    |    |            |    |    |
|------------------------------------------------------------------------------|---------------------------------------------------------|----|----|------------|----|----|
| Te Uku School – S                                                            | peed data during school times 8:30-9:05am / 2:45-3.05pm |    |    |            |    |    |
| Crossed Linsit (long (la)                                                    | Eastbound                                               |    |    | Westbound  |    |    |
| Speed Limit (km/h)<br>Average (km/h)