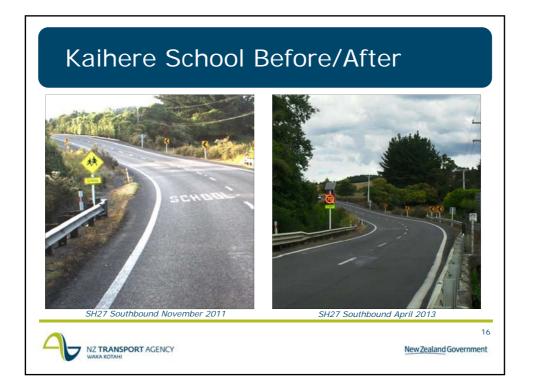

## Whenuakite School Before/After

| Speed Survey Results                                                         |                                                         |    |    |            |    |    |
|------------------------------------------------------------------------------|---------------------------------------------------------|----|----|------------|----|----|
| Te Uku School – S                                                            | peed data during school times 8:30-9:05am / 2:45-3.05pm |    |    |            |    |    |
| Crossed Linsit (long (la)                                                    | Eastbound                                               |    |    | Westbound  |    |    |
| Speed Limit (km/h)<br>Average (km/h)                                         | 65                                                      | 70 | 62 | 70         | 70 | 63 |
| 85 <sup>th</sup> Percentile (km/h)                                           | 84                                                      | 85 | 78 | 87         | 84 | 77 |
| Kaihere School – Speed data during school times 8:25-9:00am / 2:55-3.15pm    |                                                         |    |    |            |    |    |
|                                                                              | Northbound                                              |    |    | Southbound |    |    |
| Speed Limit (km/h)                                                           | 100                                                     |    | 70 | 100        |    | 70 |
| Average (km/h)                                                               | 81                                                      |    | 71 | 85         |    | 66 |
| 85 <sup>th</sup> Percentile (km/h)                                           | 91                                                      |    | 83 | 98         |    | 79 |
| Whenuakite School – Speed data during school times 8:25-9:00am / 2:55-3.15pm |                                                         |    |    |            |    |    |
|                                                                              | Northbound                                              |    |    | Southbound |    |    |
| Speed Limit (km/h)                                                           | 100                                                     | 80 | 40 | 100        | 80 | 40 |
| Average (km/h)                                                               | 52                                                      | 53 | 45 | 58         | 56 | 52 |
| 85 <sup>th</sup> Percentile (km/h)                                           | 70                                                      | 70 | 59 | 74         | 69 | 68 |
| NZ TRANSPORT AGENCY New Zealand Government                                   |                                                         |    |    |            |    |    |