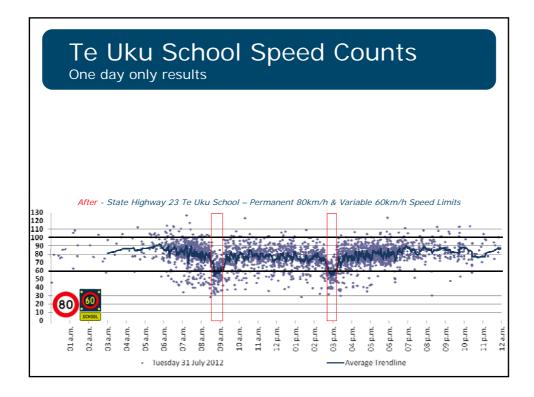

## Whenuakite School Before/After

| Speed Survey Results                                                         |                                                         |    |    |            |    |    |
|------------------------------------------------------------------------------|---------------------------------------------------------|----|----|------------|----|----|
| Te Uku School – S                                                            | peed data during school times 8:30-9:05am / 2:45-3.05pm |    |    |            |    |    |
| Crossed Linsit (long (la)                                                    | Eastbound                                               |    |    | Westbound  |    |    |
| Speed Limit (km/h)<br>Average (km/h)                                         | 65                                                      | 70 | 62 | 70         | 70 | 63 |
| 85 <sup>th</sup> Percentile (km/h)                                           | 84                                                      | 85 | 78 | 87         | 84 | 77 |
| Kaihere School – Speed data during school times 8:25-9:00am / 2:55-3.15pm    |                                                         |    |    |            |    |    |
|                                                                              | Northbound                                              |    |    | Southbound |    |    |
| Speed Limit (km/h)                                                           | 100                                                     |    | 70 | 100        |    | 70 |
| Average (km/h)                                                               | 81                                                      |    | 71 | 85         |    | 66 |
| 85 <sup>th</sup> Percentile (km/h)                                           | 91                                                      |    | 83 | 98         |    | 79 |
| Whenuakite School – Speed data during school times 8:25-9:00am / 2:55-3.15pm |                                                         |    |    |            |    |    |
|                                                                              | Northbound                                              |    |    | Southbound |    |    |
| Speed Limit (km/h)                                                           | 100                                                     | 80 | 40 | 100        | 80 | 40 |
| Average (km/h)                                                               | 52                                                      | 53 | 45 | 58         | 56 | 52 |
| 85 <sup>th</sup> Percentile (km/h)                                           | 70                                                      | 70 | 59 | 74         | 69 | 68 |
| NZ TRANSPORT AGENCY New Zealand Government                                   |                                                         |    |    |            |    |    |