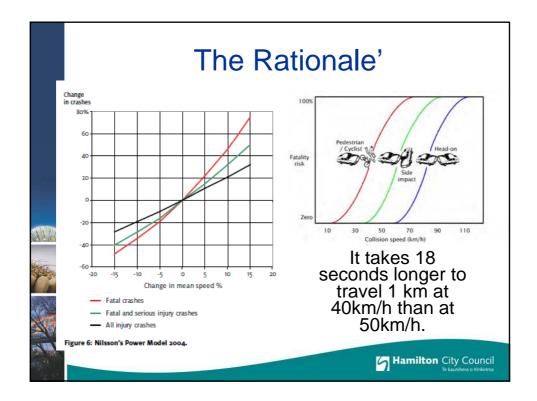

|        | Speed Management Policy                             |                                                     |
|--------|-----------------------------------------------------|-----------------------------------------------------|
|        | Stage 1<br>Speed Limit Km/h                         | Location                                            |
|        | 10/20/30/40                                         | Lower Speed Areas*                                  |
|        | 50                                                  | Collector Roads, Minor Argurians                    |
|        | 60 or 80                                            | MajorArteria                                        |
|        | 80                                                  | Rural loc g