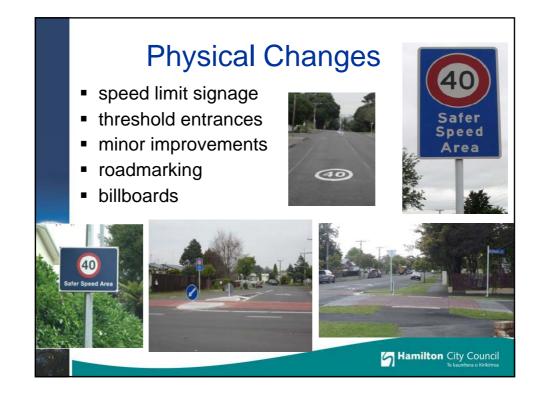

|        | Speed Management Policy                             |                                                     |
|--------|-----------------------------------------------------|-----------------------------------------------------|
|        | Stage 1<br>Speed Limit Km/h                         | Location                                            |
|        | 10/20/30/40                                         | Lower Speed Areas*                                  |
|        | 50                                                  | Collector Roads, Minor Argurians                    |
|        | 60 or 80                                            | MajorArteria                                        |
|        | 80                                                  | Rural loc groads