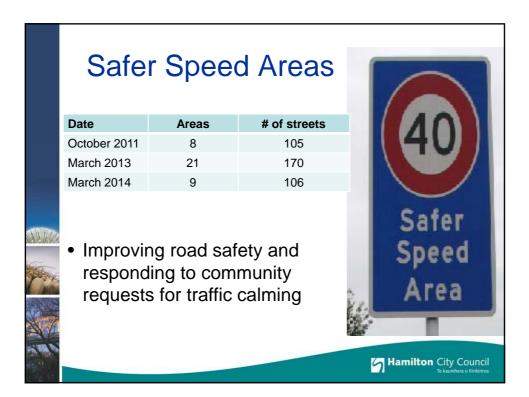

|        | Speed Management Policy                             |                                                     |
|--------|-----------------------------------------------------|-----------------------------------------------------|
|        | Stage 1<br>Speed Limit Km/h                         | Location                                            |
|        | 10/20/30/40                                         | Lower Speed Areas*                                  |
|        | 50                                                  | Collector Roads, Minor Argurians                    |
|        | 60 or 80                                            | MajorArteria                                        |
|        | 80                                                  | Rural loc gro