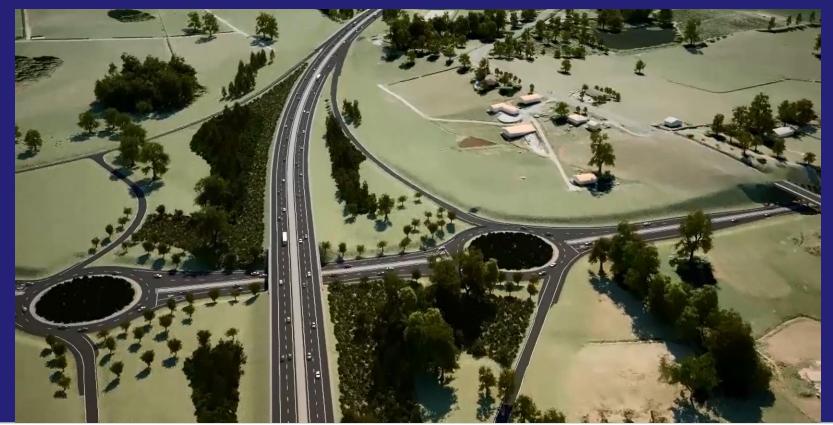

#### Hamilton Southern Links Safe System – Freight

 Grade separated interchanges on East-West State Highway with free flow ramp from the south