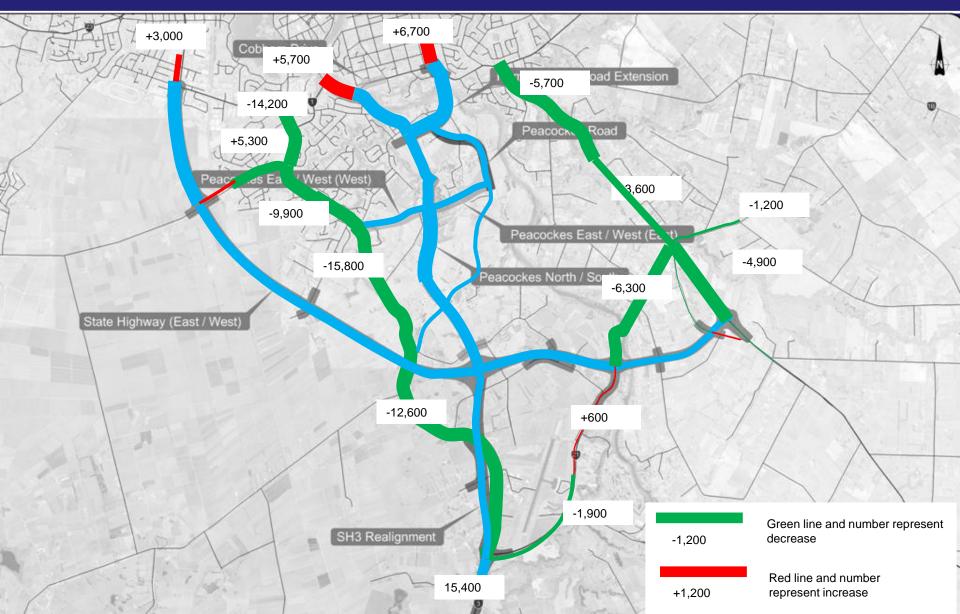

| -0.8<br>Negative<br>effect             | -0.8<br>Negative<br>effect             | -0.6<br>Negative<br>effect           | Negative<br>effect             |
| ultural                                |                                   | 20%           |                                                 | -0.8<br>Negative<br>effect<br>Negative | -0.8<br>Negative<br>effect<br>Negative | -0.6<br>Negative<br>effect<br>Slight | Negative<br>effect<br>Negative |
| ultural                                | Archaeology & Heritage            | 20%           | Redoubt                                         | -0.8<br>Negative<br>effect             | -0.8<br>Negative<br>effect             | -0.6<br>Negative<br>effect           | Negative<br>effect             |

#### Safety opportunities



### Thank you