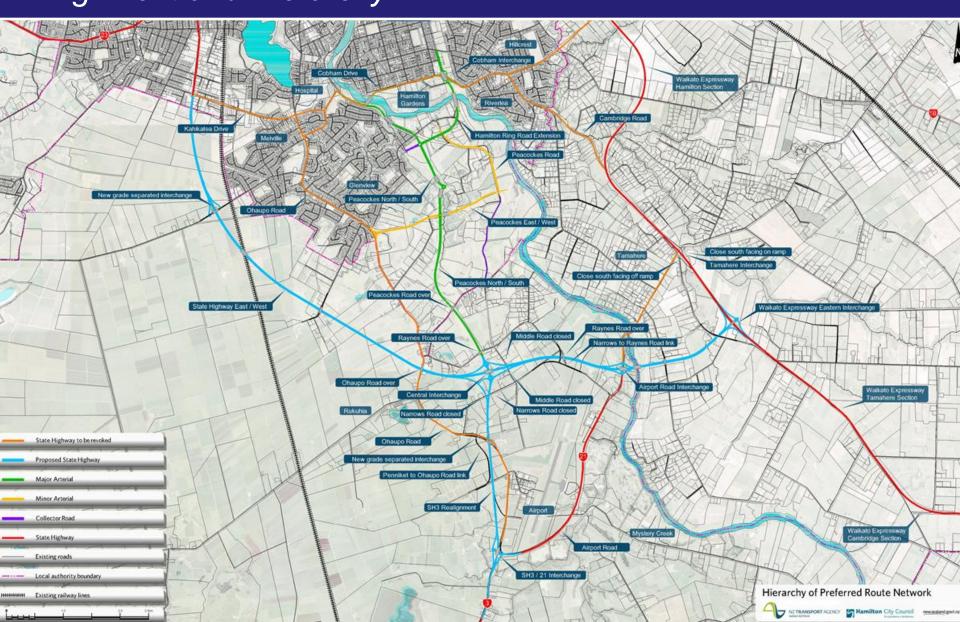

#### Hamilton Southern Links Safe System – Connectivity

• Grade separated interchange at the Airport

- Embedded into the option assessment
- Objectives #5 and #8 were safety related

| Table xx: Evalu                        | ation Matrix for Scheme           | Options       | Name:                                           | EAST                                   | EAST                                   | EAST                                 | EAST                           |
|----------------------------------------|-----------------------------------|---------------|-------------------------------------------------|----------------------------------------|----------------------------------------|--------------------------------------|--------------------------------|
| NZTA 2/09-019/501 - Southern Links I&R |                                   |               | NORTH                                           | CENTRE N                               | CENTRE S                               | SOUTH                                |                                |
| NZTA 2/09-019/5                        | 01 - Southern Links I&R           |               | Rank:                                           |                                        | 1                                      | 1                                    | 4                              |
| Cabaaraa                               | Calturale                         | Malaka        | Score:<br>Notes                                 | -2.4                                   | -14                                    | -14                                  | -2.6                           |
| Category<br>Economics                  | Criteria                          | Weight<br>20% | Weighted Sum:                                   | 0.6                                    | 0.4                                    | 0                                    | -0.2                           |
| Economics                              | Project Cost                      | 20/6          | Structures, geotech, constructability, cut fill |                                        | Slight                                 | Slight                               | Negative                       |
|                                        | riojectost                        |               | balance, property, drainage                     | Change                                 | negative                               | negative                             | effect                         |
|                                        | Road user benefits                |               | TT, VOC, Crashes. Objective #1&8                |                                        |                                        |                                      |                                |
|                                        |                                   |               |                                                 | Slight positive                        | Slight positive                        |                                      |                                |
|                                        | Economic Development              |               | Refer to objective #s 2, 3 & 4 including land   |                                        |                                        |                                      |                                |
|                                        |                                   |               | use planning                                    |                                        |                                        | Neutral / No                         | Neutral / N                    |
|                                        |                                   |               | Objective #1                                    | Slight positive                        | Slight positive                        | Change                               | Change                         |
|                                        | Staging                           |               | Objective #6                                    | 611 - L                                |                                        | Slight                               | Slight                         |
|                                        |                                   | _             |                                                 | Slight positive                        | Slight positive                        | negative                             | negative                       |
| Environmental                          |                                   | 20%           | Weighted Sum:                                   | -1.6                                   | -1.6                                   | -18                                  | -2.4                           |
| bjective #1                            | Noise                             | 20%           | weighted sum:                                   | Negative                               | Slight                                 | Slight                               | Slight                         |
| Sojecure #1                            |                                   |               |                                                 | effect                                 | negative                               | negative                             | negative                       |
| Objective #10                          | Vibration                         |               | Rail                                            | Neutral / No                           | Neutral / No                           | Neutral / No                         | Neutral / N                    |
|                                        |                                   |               |                                                 | Change                                 | Change                                 | Change                               | Change                         |
|                                        | Air Quality                       |               | CO2 emissions, location specific and project    |                                        | Slight                                 | Slight                               | Slight                         |
|                                        |                                   |               | wide                                            |                                        | negative                               | negative                             | negative                       |
|                                        | Ecology                           |               | Biodiversity, aquatic, terrestrial, incriver    |                                        | Negative                               |                                      |                                |
|                                        |                                   |               |                                                 | effect                                 | effect                                 | effect                               |                                |
|                                        | Stormwater management             |               | Water quality, quantity control,                | Neutral / No                           | Slight                                 | Slight                               | Negative                       |
|                                        | Universide states                 | _             | Urban boundary, connectivity. Objective #s      | Change                                 | negative                               | negative                             |                                |
|                                        | Urban design                      |               | 1& 9. Peacockes.                                | Negative<br>effect                     | Slight                                 | Slight<br>negative                   | Negative<br>effect             |
|                                        | Landscape visual                  |               | Visual amenity                                  | Neutral / No                           | Slight                                 | Slight                               | Negative                       |
|                                        |                                   |               | ,                                               | Change                                 | negative                               | negative                             | effect                         |
|                                        | High quality soils                |               | Productivity, size of farms, District plan,     | Neutral / No                           | Slight                                 | Negative                             | Negative                       |
|                                        |                                   |               | farm viability                                  | Change                                 | negative                               | effect                               | effect                         |
|                                        |                                   |               |                                                 |                                        |                                        |                                      |                                |
| Transport                              | Walking & Cycling                 | 20%           | Weighted Sum:<br>Objective #s 1 & 7             | 0.6                                    | 1.2                                    | 1.6                                  | 2                              |
|                                        | waiking a cycing                  |               | Objective #s 1 a 7                              | Slight positive                        | Slight positive                        | Slight poritive                      | Slight poriti                  |
|                                        | Cars - local vs long distance     |               | Qualitative assessment                          | Neutral / No                           | Singht positive                        | Singht positive                      | Singht positi                  |
|                                        |                                   |               |                                                 | Change                                 | Slight positive                        | Slight positive                      |                                |
|                                        | Freight movements                 |               | Qualitative assessment, rail links to the       | Neutral / No                           |                                        |                                      |                                |
|                                        |                                   |               | airport                                         | Change                                 | Slight positive                        | Positive effect                      | Positive effe                  |
|                                        | Public Transport                  |               | Objective #7                                    |                                        |                                        |                                      |                                |
|                                        |                                   |               |                                                 | Slight positive                        | Slight positive                        | Slight positive                      | Slight positi                  |
|                                        | Route Security                    |               | Objective #11, bridges not all in one place     | 611 - h                                |                                        |                                      |                                |
|                                        | Waikato Expressway                |               | etc<br>Objective #5, compliments Expressway     | Neutral / No                           | Slight positive                        | Positive effect                      | Positive em                    |
|                                        |                                   |               | objective no, whippinterios expressions,        | Change                                 | Slight positive                        | Slight positive                      |                                |
|                                        |                                   |               |                                                 |                                        |                                        |                                      |                                |
| Social                                 |                                   | 20%           | Weighted Sum:                                   | -1.2                                   | -0.6                                   | -0.6                                 | -12                            |
| Objective #10                          | Community                         |               | Relief of congestion, include recreational      |                                        | Slight                                 | Slight                               |                                |
|                                        |                                   |               |                                                 |                                        | negative                               | negative                             |                                |
|                                        | Lifestyle                         |               | Severance and connectivity                      | Negative                               | Slight                                 | Slight                               | Negative                       |
|                                        |                                   |               | Asthetics, liveability                          | effect<br>Negative                     | negative<br>Slight                     | negative<br>Slight                   | effect<br>Negative             |
|                                        | Amonita                           |               | Astrictics, inveability                         |                                        |                                        | negative                             | effect                         |
|                                        | Amenity                           |               |                                                 | effect                                 | negative                               |                                      |                                |
|                                        | Amenity                           |               |                                                 | effect                                 | negative                               | neguore                              |                                |
| ultural                                | Amenity                           | 20%           | Weighted Sum:                                   |                                        | -0.8                                   | -0.6                                 | -0.8                           |
| ultural                                | Amenity<br>Archaeology & Heritage | 20%           | Weighted Sum:<br>Redoubt                        | -0.8<br>Negative                       | -0.8<br>Negative                       | -0.6<br>Negative                     | Negative                       |
| ultural                                | Archaeology & Heritage            | 20%           | Redoubt                                         | -0.8<br>Negative<br>effect             | -0.8<br>Negative<br>effect             | -0.6<br>Negative<br>effect           | Negative<br>effect             |
| ultural                                |                                   | 20%           |                                                 | -0.8<br>Negative<br>effect<br>Negative | -0.8<br>Negative<br>effect<br>Negative | -0.6<br>Negative<br>effect<br>Slight | Negative<br>effect<br>Negative |
| ultural                                | Archaeology & Heritage            | 20%           | Redoubt                                         | -0.8<br>Negative<br>effect             | -0.8<br>Negative<br>effect             | -0.6<br>Negative<br>effect           | Negative<br>effect             |