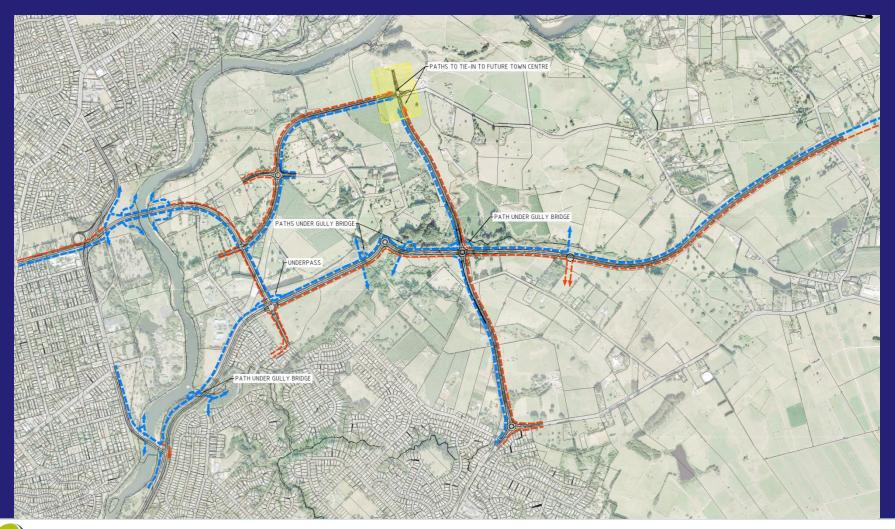

#### Hamilton Southern Links Safe System – Walking and Cycling

#### Hamilton Southern Links Safe System – Freight

 Grade separated interchanges on East-West State Highway with free flow ramp from the south

#### Hamilton Southern Links Safe System – Connectivity

• Grade separated interchange at the Airport

- Embedded into the option assessment
- Objectives #5 and #8 were safety related

| Table xx: Evalu                        | ation Matrix for Scheme           | Options       | Name:                                           | EAST                                   | EAST                                   | EAST                                 | EAST                           |
|----------------------------------------|-----------------------------------|---------------|-------------------------------------------------|----------------------------------------|----------------------------------------|--------------------------------------|--------------------------------|
| NZTA 2/09-019/501 - Southern Links I&R |                                   |               | NORTH                                           | CENTRE N                               | CENTRE S                               | SOUTH                                |                                |
| NZTA 2/09-019/5                        | 01 - Southern Links I&R           |               | Rank:                                           |                                        | 1                                      | 1                                    | 4                              |
| Cabaaraa                               | Calturale                         | Malaka        | Score:<br>Notes                                 | -2.4                                   | -14                                    | -14                                  | -2.6                           |
| Category<br>Economics                  | Criteria                          | Weight<br>20% | Weighted Sum:                                   | 0.6                                    | 0.4                                    | 0                                    | -0.2                           |
| Economics                              | Project Cost                      | 20/6          | Structures, geotech, constructability, cut fill |                                        | Slight                                 | Slight                               | Negative                       |
|                                        | riojectost                        |               | balance, property, drainage                     | Change                                 | negative                               | negative                             | effect                         |
|                                        | Road user benefits                |               | TT, VOC, Crashes. Objective #1&8                |                                        |                                        |                                      |                                |
|                                        |                                   |               |                                                 | Slight positive                        | Slight positive                        |                                      |                                |
|                                        | Economic Development              |               | Refer to objective #s 2, 3 & 4 including land   |                                        |                                        |                                      |                                |
|                                        |                                   |               | use planning                                    |                                        |                                        | Neutral / No                         | Neutral / N                    |
|                                        |                                   |               | Objective #1                                    | Slight positive                        | Slight positive                        | Change                               | Change                         |
|                                        | Staging                           |               | Objective #6                                    | 611 - L                                |                                        | Slight                               | Slight                         |
|                                        |                                   | _             |                                                 | Slight positive                        | Slight positive                        | negative                             | negative                       |
| Environmental                          |                                   | 20%           | Weighted Sum:                                   | -1.6                                   | -1.6                                   | -18                                  | -2.4                           |
| bjective #1                            | Noise                             | 20%           | weighted sum:                                   | Negative                               | Slight                                 | Slight                               | Slight                         |
| Sojecure #1                            |                                   |               |                                                 | effect                                 | negative                               | negative                             | negative                       |
| Objective #10                          | Vibration                         |               | Rail                                            | Neutral / No                           | Neutral / No                           | Neutral / No                         | Neutral / N                    |
|                                        |                                   |               |                                                 | Change                                 | Change                                 | Change                               | Change                         |
|                                        | Air Quality                       |               | CO2 emissions, location specific and project    |                                        | Slight                                 | Slight                               | Slight                         |
|                                        |                                   |               | wide                                            |                                        | negative                               | negative                             | negative                       |
|                                        | Ecology                           |               | Biodiversity, aquatic, terrestrial, incriver    |                                        | Negative                               |                                      |                                |
|                                        |                                   |               |                                                 | effect                                 | effect                                 | effect                               |                                |
|                                        | Stormwater management             |               | Water quality, quantity control,                | Neutral / No                           | Slight                                 | Slight                               | Negative                       |
|                                        | Universide states                 | _             | Urban boundary, connectivity. Objective #s      | Change                                 | negative                               | negative                             |                                |
|                                        | Urban design                      |               | 1& 9. Peacockes.                                | Negative<br>effect                     | Slight                                 | Slight<br>negative                   | Negative<br>effect             |
|                                        | Landscape visual                  |               | Visual amenity                                  | Neutral / No                           | Slight                                 | Slight                               | Negative                       |
|                                        |                                   |               | ,                                               | Change                                 | negative                               | negative                             | effect                         |
|                                        | High quality soils                |               | Productivity, size of farms, District plan,     | Neutral / No                           | Slight                                 | Negative                             | Negative                       |
|                                        |                                   |               | farm viability                                  | Change                                 | negative                               | effect                               | effect                         |
|                                        |                                   |               |                                                 |                                        |                                        |                                      |                                |
| Transport                              | Walking & Cycling                 | 20%           | Weighted Sum:<br>Objective #s 1 & 7             | 0.6                                    | 1.2                                    | 1.6                                  | 2                              |
|                                        | waiking a cycing                  |               | Objective #s 1 a 7                              | Slight positive                        | Slight positive                        | Slight poritive                      | Slight poriti                  |
|                                        | Cars - local vs long distance     |               | Qualitative assessment                          | Neutral / No                           | Singht positive                        | Singht positive                      | Singht positi                  |
|                                        |                                   |               |                                                 | Change                                 | Slight positive                        | Slight positive                      |                                |
|                                        | Freight movements                 |               | Qualitative assessment, rail links to the       | Neutral / No                           |                                        |                                      |                                |
|                                        |                                   |               | airport                                         | Change                                 | Slight positive                        | Positive effect                      | Positive effe                  |
|                                        | Public Transport                  |               | Objective #7                                    |                                        |                                        |                                      |                                |
|                                        |                                   |               |                                                 | Slight positive                        | Slight positive                        | Slight positive                      | Slight positi                  |
|                                        | Route Security                    |               | Objective #11, bridges not all in one place     | 611 - h                                |                                        |                                      |                                |
|                                        | Waikato Expressway                |               | etc<br>Objective #5, compliments Expressway     | Neutral / No                           | Slight positive                        | Positive effect                      | Positive em                    |
|                                        |                                   |               | objective no, whippinterios expressions,        | Change                                 | Slight positive                        | Slight positive                      |                                |
|                                        |                                   |               |                                                 |                                        |                                        |                                      |                                |
| Social                                 |                                   | 20%           | Weighted Sum:                                   | -1.2                                   | -0.6                                   | -0.6                                 | -12                            |
| Objective #10                          | Community                         |               | Relief of congestion, include recreational      |                                        | Slight                                 | Slight                               |                                |
|                                        |                                   |               |                                                 |                                        | negative                               | negative                             |                                |
|                                        | Lifestyle                         |               | Severance and connectivity                      | Negative                               | Slight                                 | Slight                               | Negative                       |
|                                        |                                   |               | Asthetics, liveability                          | effect<br>Negative                     | negative<br>Slight                     | negative<br>Slight                   | effect<br>Negative             |
|                                        | Amonita                           |               | Astrictics, inveability                         |                                        |                                        | negative                             | effect                         |
|                                        | Amenity                           |               |                                                 | effect                                 | negative                               |                                      |                                |
|                                        | Amenity                           |               |                                                 | effect                                 | negative                               | neguore                              |                                |
| ultural                                | Amenity                           | 20%           | Weighted Sum:                                   |                                        | -0.8                                   | -0.6                                 | -0.8                           |
| ultural                                | Amenity<br>Archaeology & Heritage | 20%           | Weighted Sum:<br>Redoubt                        | -0.8<br>Negative                       | -0.8<br>Negative                       | -0.6<br>Negative                     | Negative                       |
| ultural                                | Archaeology & Heritage            | 20%           | Redoubt                                         | -0.8<br>Negative<br>effect             | -0.8<br>Negative<br>effect             | -0.6<br>Negative<br>effect           | Negative<br>effect             |
| ultural                                |                                   | 20%           |                                                 | -0.8<br>Negative<br>effect<br>Negative | -0.8<br>Negative<br>effect<br>Negative | -0.6<br>Negative<br>effect<br>Slight | Negative<br>effect<br>Negative |
| ultural                                | Archaeology & Heritage            | 20%           | Redoubt                                         | -0.8<br>Negative<br>effect             | -0.8<br>Negative<br>effect             | -0.6<br>Negative<br>effect           | Negative<br>effect             |