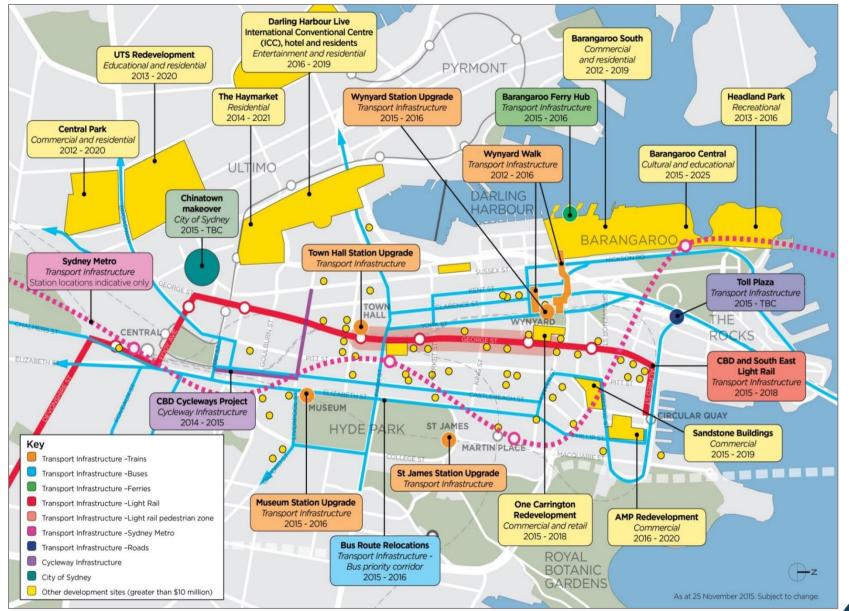

#### Auckland in 2043 - growth

Auckland is pivotal to the social, economic and cultural development of NZ

- 86,000 new jobs in city centre and fringe (Waitemata local board area)
- City Centre student numbers up by 30%
- City centre producing 25% of Auckland's GDP currently 17%
- Auckland contributes 35% to the national GDP







### How do we access the city centre?















#### **City Centre Peak Transport**







## What's the problem?























#### Symonds Street (AM Peak)







#### **Solutions**





#### **Options - with MCA scores**











#### **High Bus Investment - BRT**







#### **High Investment In Buses**







#### **Light Rail Investment**







#### **Corridor Service Capacity**

























#### **Value Creation**









AT







#### **Technology Opportunity/Risk**



#### Phileas Magnetic Guided Electric Bus (Eindhoven)



#### Translohr STE6 Rail Guided Electric Bus (Paris Line 6)





to Waitakere Delivering transport choices to get you where you want, when you want.

r Vision

Platform 4

#### **Light Rail Investment**