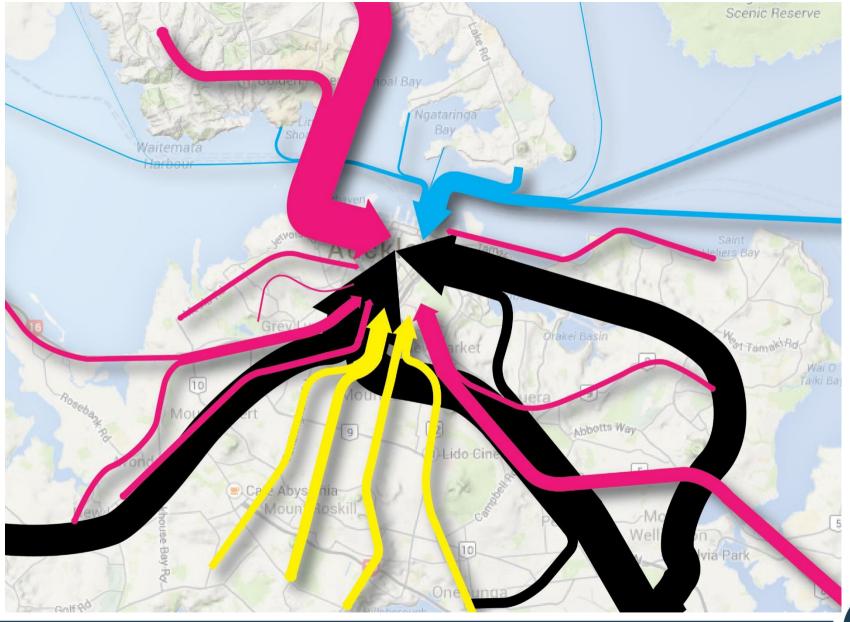

# Light Rail Accessing Central Auckland

9 March 2016



An Auckland Council Organisation

# Why is central Auckland Important?





#### Auckland in 2043 - growth

Auckland is pivotal to the social, economic and cultural development of NZ

- 86,000 new jobs in city centre and fringe (Waitemata local board area)
- City Centre student numbers up by 30%
- City centre producing 25% of Auckland's GDP currently 17%
- Auckland contributes 35% to the national GDP







### How do we access the city centre?















#### **City Centre Peak Transport**







## What's the problem?























#### Symonds Street (AM Peak)







#### **Solutions**





#### **Options - with MCA scores**











#### **High Bus Investment - BRT**







#### **High Investment In Buses**







#### **Light Rail Investment**







#### **Corridor Service Capacity**

























#### **Value Creation**









AT







#### **Technology Opportunity/Risk**



#### Phileas Magnetic Guided Electric Bus (Eindhoven)



#### Translohr STE6 Rail Guided Electric Bus (Paris Line 6)





to Waitakere Delivering transport choices to get you where you want, when you want.

r Vision

Platform 4

#### **Light Rail Investment**