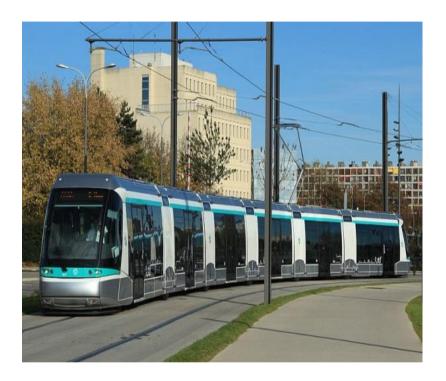

#### Translohr STE6 Rail Guided Electric Bus (Paris Line 6)

to Waitakere Delivering transport choices to get you where you want, when you want.

r Vision

Platform 4