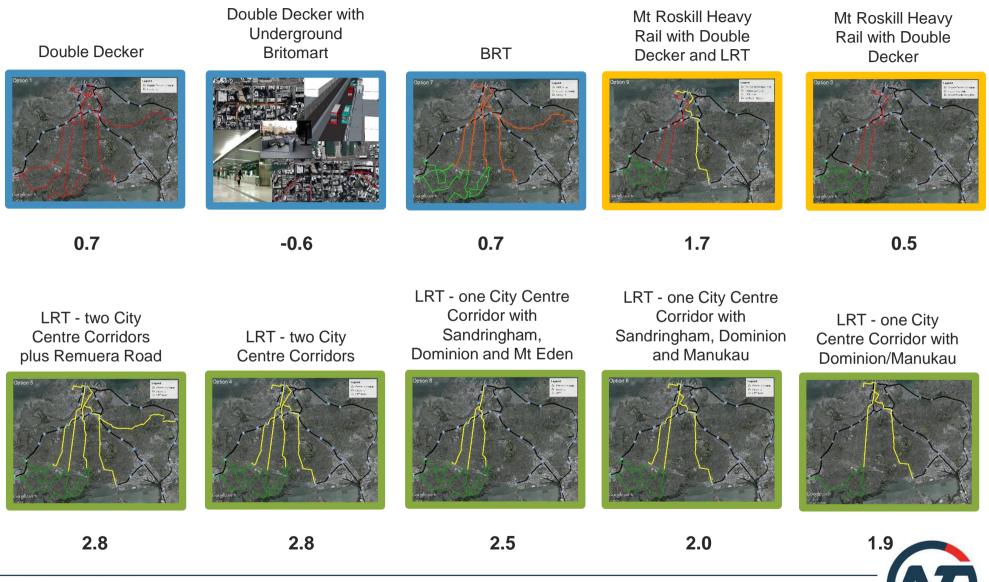

# Light Rail Accessing Central Auckland

9 March 2016



An Auckland Council Organisation

# Why is central Auckland Important?





#### Auckland in 2043 - growth

Auckland is pivotal to the social, economic and cultural development of NZ

- 86,000 new jobs in city centre and fringe (Waitemata local board area)
- City Centre student numbers up by 30%
- City centre producing 25% of Auckland's GDP currently 17%
- Auckland contributes 35% to the national GDP







### How do we access the city centre?















#### **City Centre Peak Transport**







## What's the problem?























#### Symonds Street (AM Peak)







#### **Solutions**





#### **Options - with MCA scores**











#### **High Bus Investment - BRT**







#### **High Investment In Buses**







#### **Light Rail Investment**







#### **Corridor Service Capacity**

























#### **Value Creation**









AT







#### **Technology Opportunity/Risk**



#### Phileas Magnetic Guided Electric Bus (Eindhoven)



#### Translohr STE6 Rail Guided Electric Bus (Paris Line 6)





to Waitakere Delivering transport choices to get you where you want, when you want.

r Vision

Platform 4

#### **Light Rail Investment**