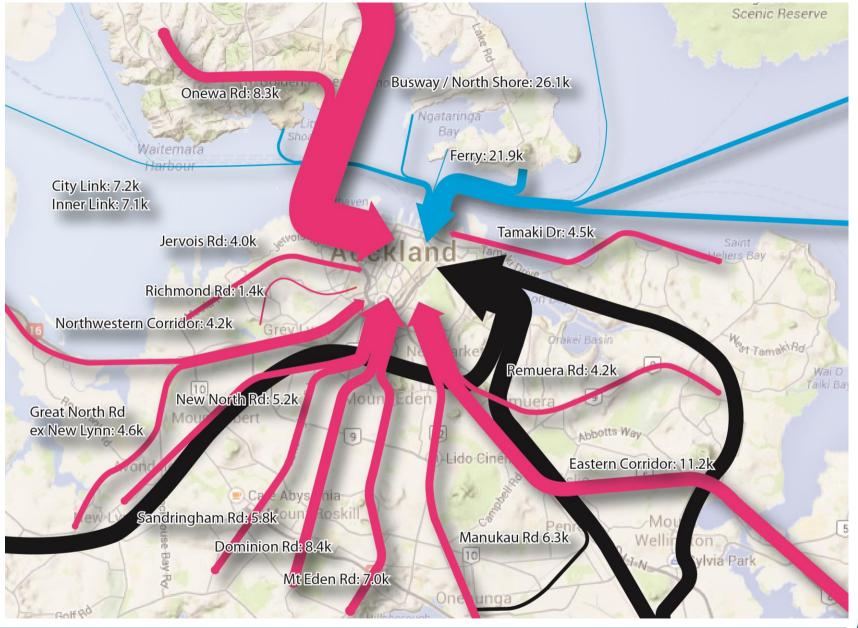

# Light Rail Accessing Central Auckland

9 March 2016



An Auckland Council Organisation

# Why is central Auckland Important?





#### Auckland in 2043 - growth

Auckland is pivotal to the social, economic and cultural development of NZ

- 86,000 new jobs in city centre and fringe (Waitemata local board area)
- City Centre student numbers up by 30%
- City centre producing 25% of Auckland's GDP currently 17%
- Auckland contributes 35% to the national GDP







### How do we access the city centre?















#### **City Centre Peak Transport**







## What's the problem?























#### Symonds Street (AM Peak)







#### **Solutions**





#### **Options - with MCA scores**











#### **High Bus Investment - BRT**







#### **High Investment In Buses**







#### **Light Rail Investment**







#### **Corridor Service Capacity**

























#### **Value Creation**









AT







#### **Technology Opportunity/Risk**



#### Phileas Magnetic Guided Electric Bus (Eindhoven)



#### Translohr STE6 Rail Guided Electric Bus (Paris Line 6)





to Waitakere Delivering transport choices to get you where you want, when you want.

r Vision

Platform 4

#### **Light Rail Investment**