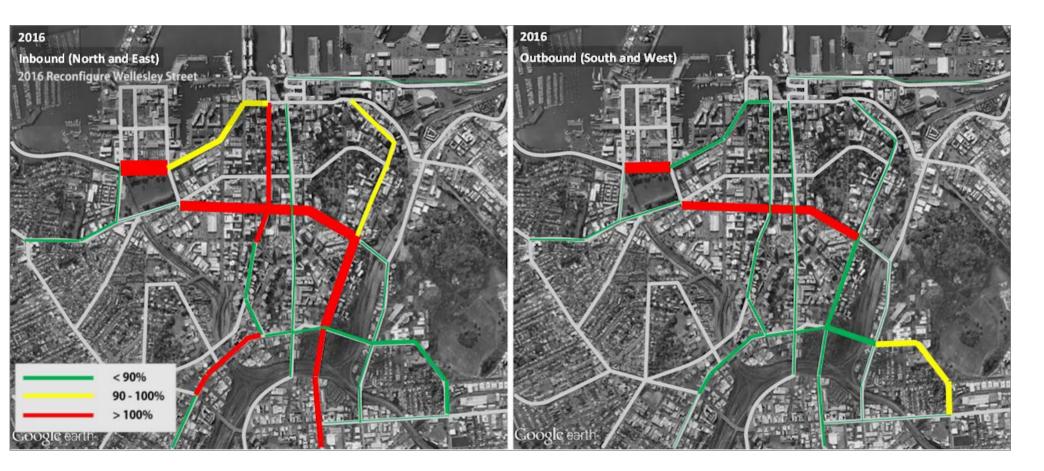

# Light Rail Accessing Central Auckland

9 March 2016



An Auckland Council Organisation

# Why is central Auckland Important?





#### Auckland in 2043 - growth

Auckland is pivotal to the social, economic and cultural development of NZ

- 86,000 new jobs in city centre and fringe (Waitemata local board area)
- City Centre student numbers up by 30%
- City centre producing 25% of Auckland's GDP currently 17%
- Auckland contributes 35% to the national GDP







### How do we access the city centre?















#### **City Centre Peak Transport**







## What's the problem?























#### Symonds Street (AM Peak)







#### **Solutions**





#### **Options - with MCA scores**











#### **High Bus Investment - BRT**







#### **High Investment In Buses**







#### **Light Rail Investment**







#### **Corridor Service Capacity**

























#### **Value Creation**









AT







#### **Technology Opportunity/Risk**



#### Phileas Magnetic Guided Electric Bus (Eindhoven)



#### Translohr STE6 Rail Guided Electric Bus (Paris Line 6)





to Waitakere Delivering transport choices to get you where you want, when you want.

r Vision

Platform 4

#### **Light Rail Investment**