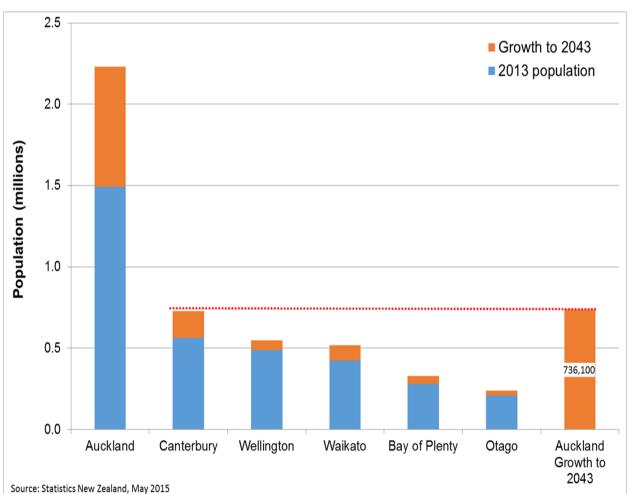

#### Auckland in 2043 - growth

Auckland is pivotal to the social, economic and cultural development of NZ

- 86,000 new jobs in city centre and fringe (Waitemata local board area)
- City Centre student numbers up by 30%
- City centre producing 25% of Auckland's GDP currently 17%
- Auckland contributes 35% to the national GDP