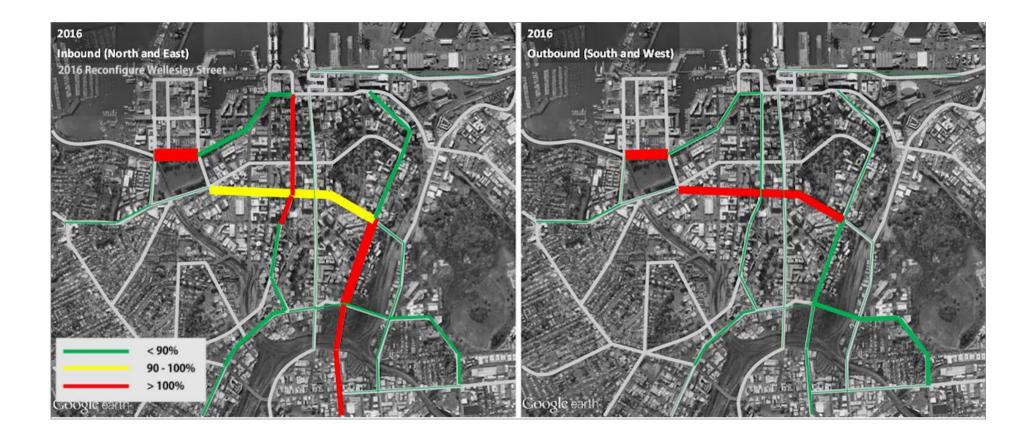

il Organisation

# Why is central Auckland Important?





#### Auckland in 2043 - growth

Auckland is pivotal to the social, economic and cultural development of NZ

- 86,000 new jobs in city centre and fringe (Waitemata local board area)
- City Centre student numbers up by 30%
- City centre producing 25% of Auckland's GDP currently 17%
- Auckland contributes 35% to the national GDP







### How do we access the city centre?















#### **City Centre Peak Transport**







## What's the problem?























#### Symonds Street (AM Peak)







#### **Solutions**





#### **Options - with MCA scores**











#### **High Bus Investment - BRT**







#### **High Investment In Buses**







#### **Light Rail Investment**







#### **Corridor Service Capacity**

























#### **Value Creation**









AT







#### **Technology Opportunity/Risk**



#### Phileas Magnetic Guided Electric Bus (Eindhoven)



#### Translohr STE6 Rail Guided Electric Bus (Paris Line 6)





to Waitakere Delivering transport choices to get you where you want, when you want.

r Vision

Platform 4

#### **Light Rail Investment**