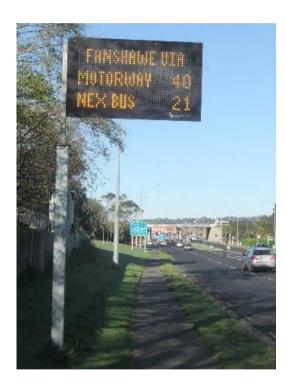

## Multi-modal

Northern Express bus vs Northern Motorway

AkiTransport Sep 22, 8:07am via Hootsuite

#AKLTraffic frm Oteha Valley Rd to City taking 43mins right now, only 19 on NEX Bus. Could you bus instead? ^TP