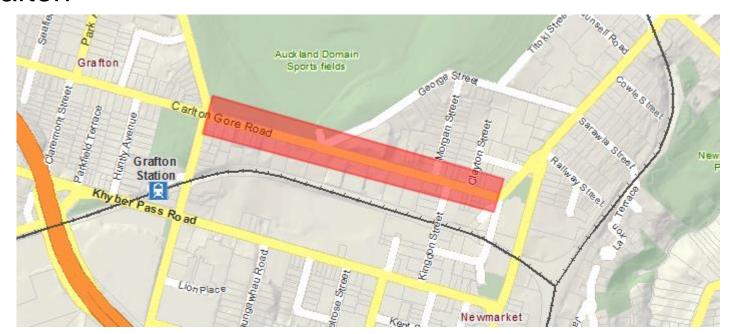

### **Carlton Gore Road Cycleway**

 Runs adjacent to the domain, linking Newmarket and Grafton

#### **Carlton Gore Road Before**