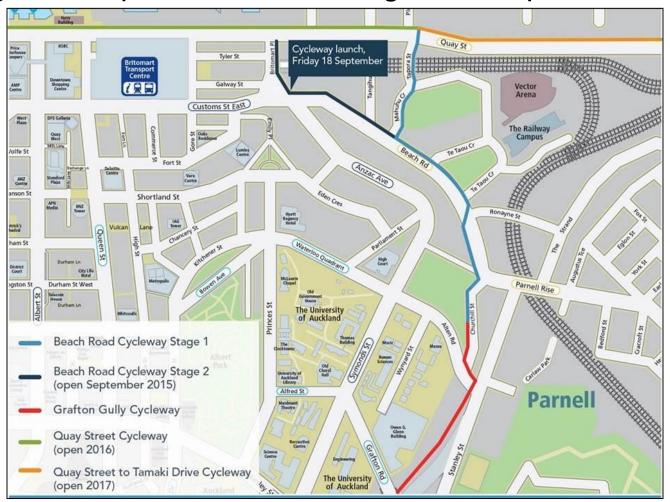

### **Beach Road Cycleway – Stage 2**

• Stage 1 completed in 2014, stage 2 in September 2015