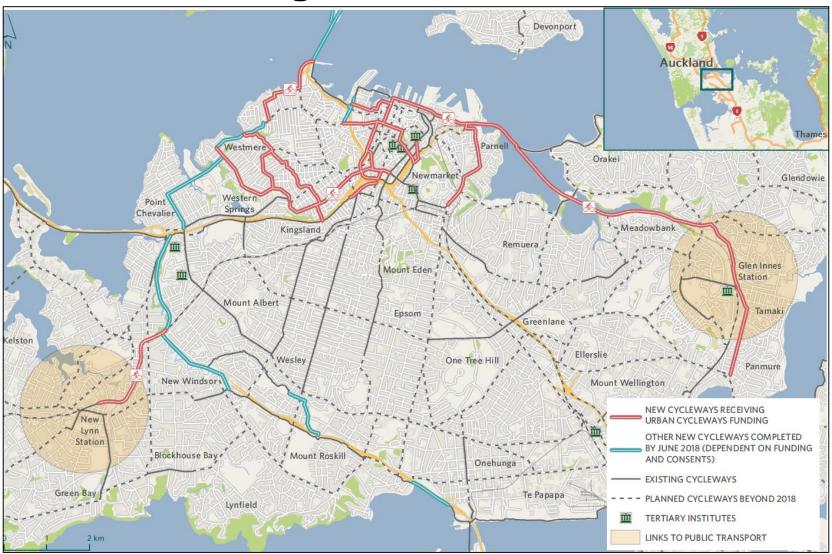

#### Lessons from urban cycleways in Auckland

**Ben Wilshere** | Graduate Engineer



Pullman Hotel, Auckland







### **Outline**

- Background/Introduction
- Beach Road
- Carlton Gore Road
- Conclusions/Questions





### **Background/Intro**

Gradual shift towards walking/cycling/P.T









### **Auckland Cycle Network**







# **Auckland Cycle Network**







### **Beach Road Cycleway – Stage 2**

• Stage 1 completed in 2014, stage 2 in September 2015







### **The Opportunity: Before**

Wide footpath reserve, underutilized space







### **The Opportunity: After**

Wide footpath reserve, underutilized space





## The Opportunity: After

Plaza area created







#### **Difficulties**

Desire lines



• The "user experience"





### **Carlton Gore Road Cycleway**

 Runs adjacent to the domain, linking Newmarket and Grafton





#### **Carlton Gore Road Before**







#### **Carlton Gore Road After**





#### **Carlton Gore Road After**







#### **Carlton Gore Island**







## Some teething issues...





### Some teething issues...







#### **Conclusions**

- Strategic direction
- Desi