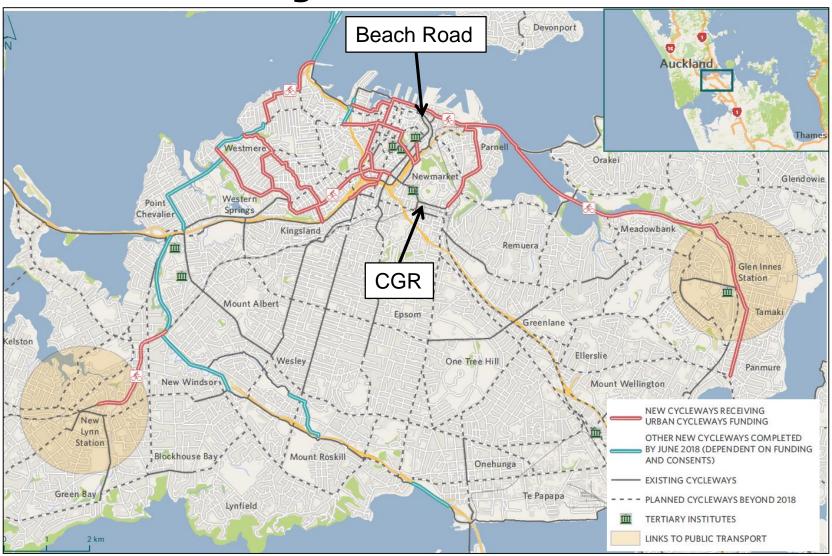

### **Carlton Gore Road Cycleway**

 Runs adjacent to the domain, linking Newmarket and Grafton