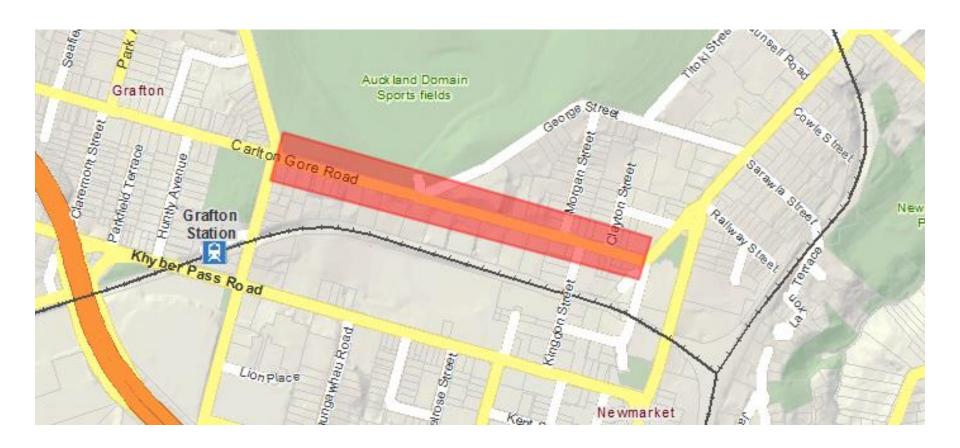

### **Carlton Gore Road Cycleway**

 Runs adjacent to the domain, linking Newmarket and Grafton