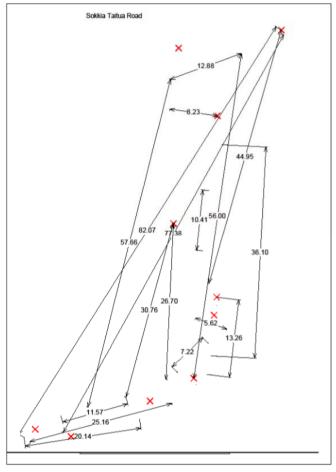

# SCENE: PATARANGI

SOKKIA MAPPED PLAN

DRONE PIX4D MAPPED PLAN

## DATA ACCURACY