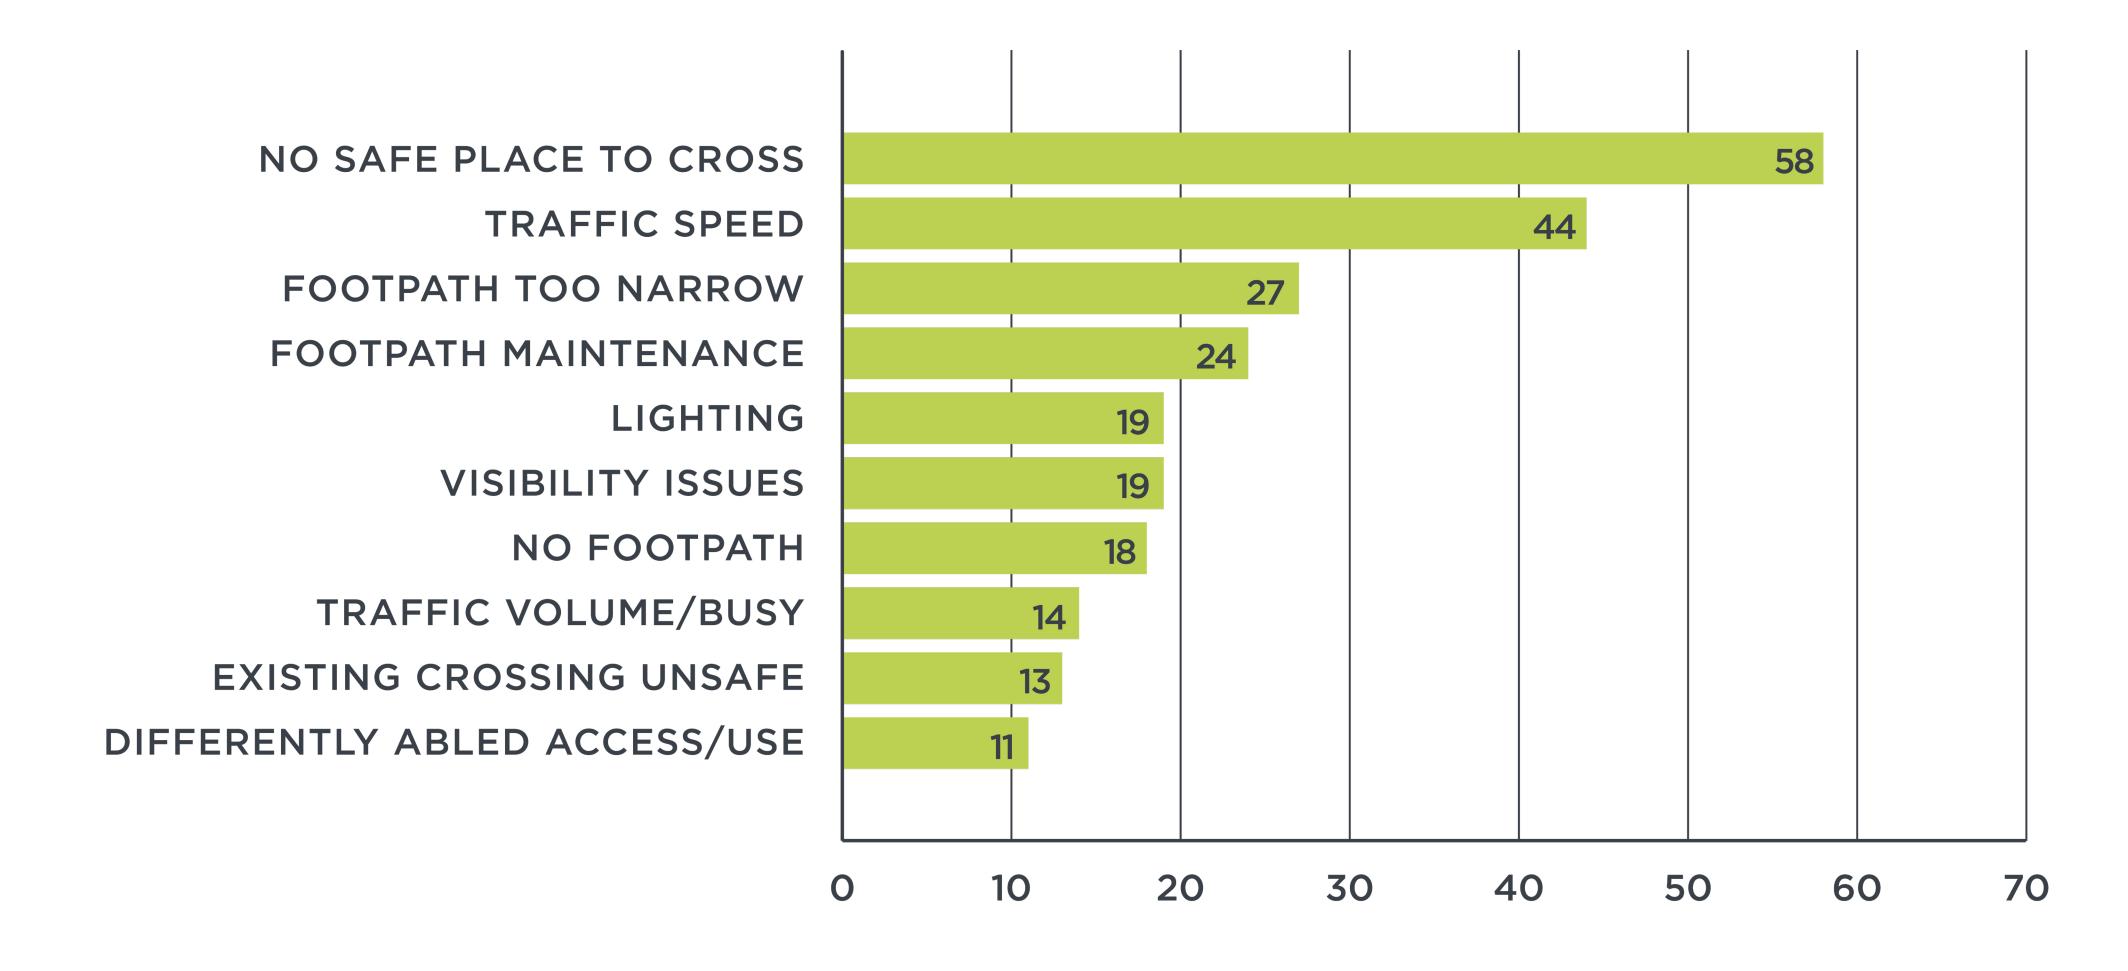

TY PROJECT STAGES



| 1 DESKTOP INVESTIGATIONS               | 5 DATA COLLECTION AND DATA ANALYSIS                                     |
|----------------------------------------|-------------------------------------------------------------------------|
| 2 INTERNAL CONSULTATION (THREE STAGES) | 6 DATA CONSTRAINTS                                                      |
| EXTERNAL CONSULTATION (THREE STAGES)   | DESIGN CONSIDERATIONS — AUCKLAND DESIGN MANUAL, INNOVATIVE DESIGN IDEAS |
| 4 SITE INSPECTIONS                     | 8 FINAL DESIGN                                                          |







# HOUSE AVENUE/MUIR AVENUE



# CORONATION ROAD



#### TAYLOR ROAD



#### TAYLOR ROAD



#### WALLACE ROAD



#### MOUNTAIN ROAD





# COMMUNITY CONSULTATION KEY THEMES IN FEEDBACK







# COMMUNITY CONSULTATION FEEDBACK ON TRAFFIC BEHAVIOUR









#### CRASH RECORD





#### PEDESTRIAN DESIRE LINE HOUSE AVE/MUIR AVE: AM PEAK





# PEDESTRIAN DESIRE LINE MOUNTAIN RD/MILLER RD: AM PEAK



























#### LEARNINGS

- Re-focus on the principles of the Programme
- Develop area-wide solutions
- Innovative use of road markings



# DETERMINDLY BETTER TOGETHER