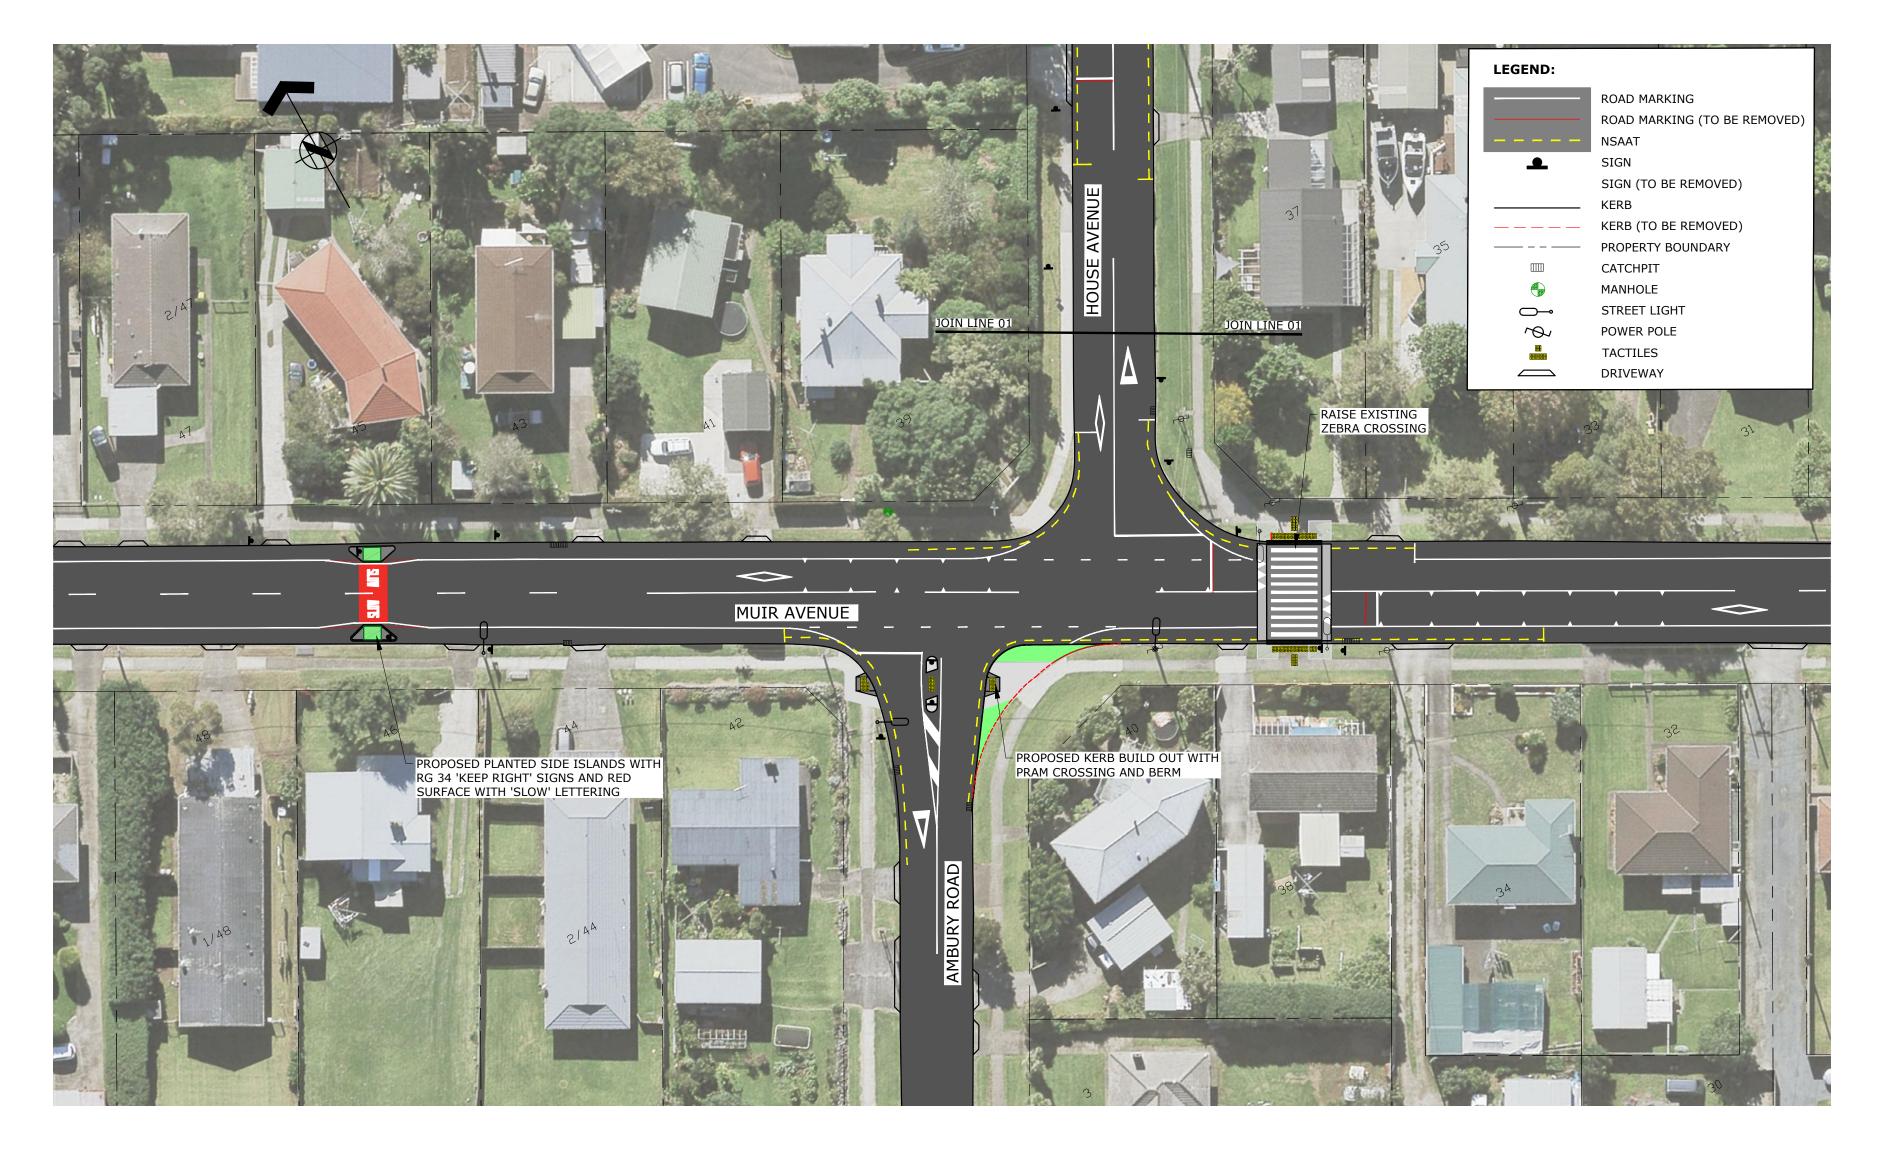

----------------------------|
| 2 INTERNAL CONSULTATION (THREE STAGES) | 6 DATA CONSTRAINTS                                                      |
| EXTERNAL CONSULTATION (THREE STAGES)   | DESIGN CONSIDERATIONS — AUCKLAND DESIGN MANUAL, INNOVATIVE DESIGN IDEAS |
| 4 SITE INSPECTIONS                     | 8 FINAL DESIGN                                                          |







# HOUSE AVENUE/MUIR AVENUE



# CORONATION ROAD



#### TAYLOR ROAD



#### TAYLOR ROAD



#### WALLACE ROAD



#### MOUNTAIN ROAD





# COMMUNITY CONSULTATION KEY THEMES IN FEEDBACK







# COMMUNITY CONSULTATION FEEDBACK ON TRAFFIC BEHAVIOUR









#### CRASH RECORD





#### PEDESTRIAN DESIRE LINE HOUSE AVE/MUIR AVE: AM PEAK





# PEDESTRIAN DESIRE LINE MOUNTAIN RD/MILLER RD: AM PEAK



























#### LEARNINGS

- Re-focus on the principles of the Programme
- Develop area-wide solutions
- Innovative use of road markings



# DETERMINDLY BETTER TOGETHER