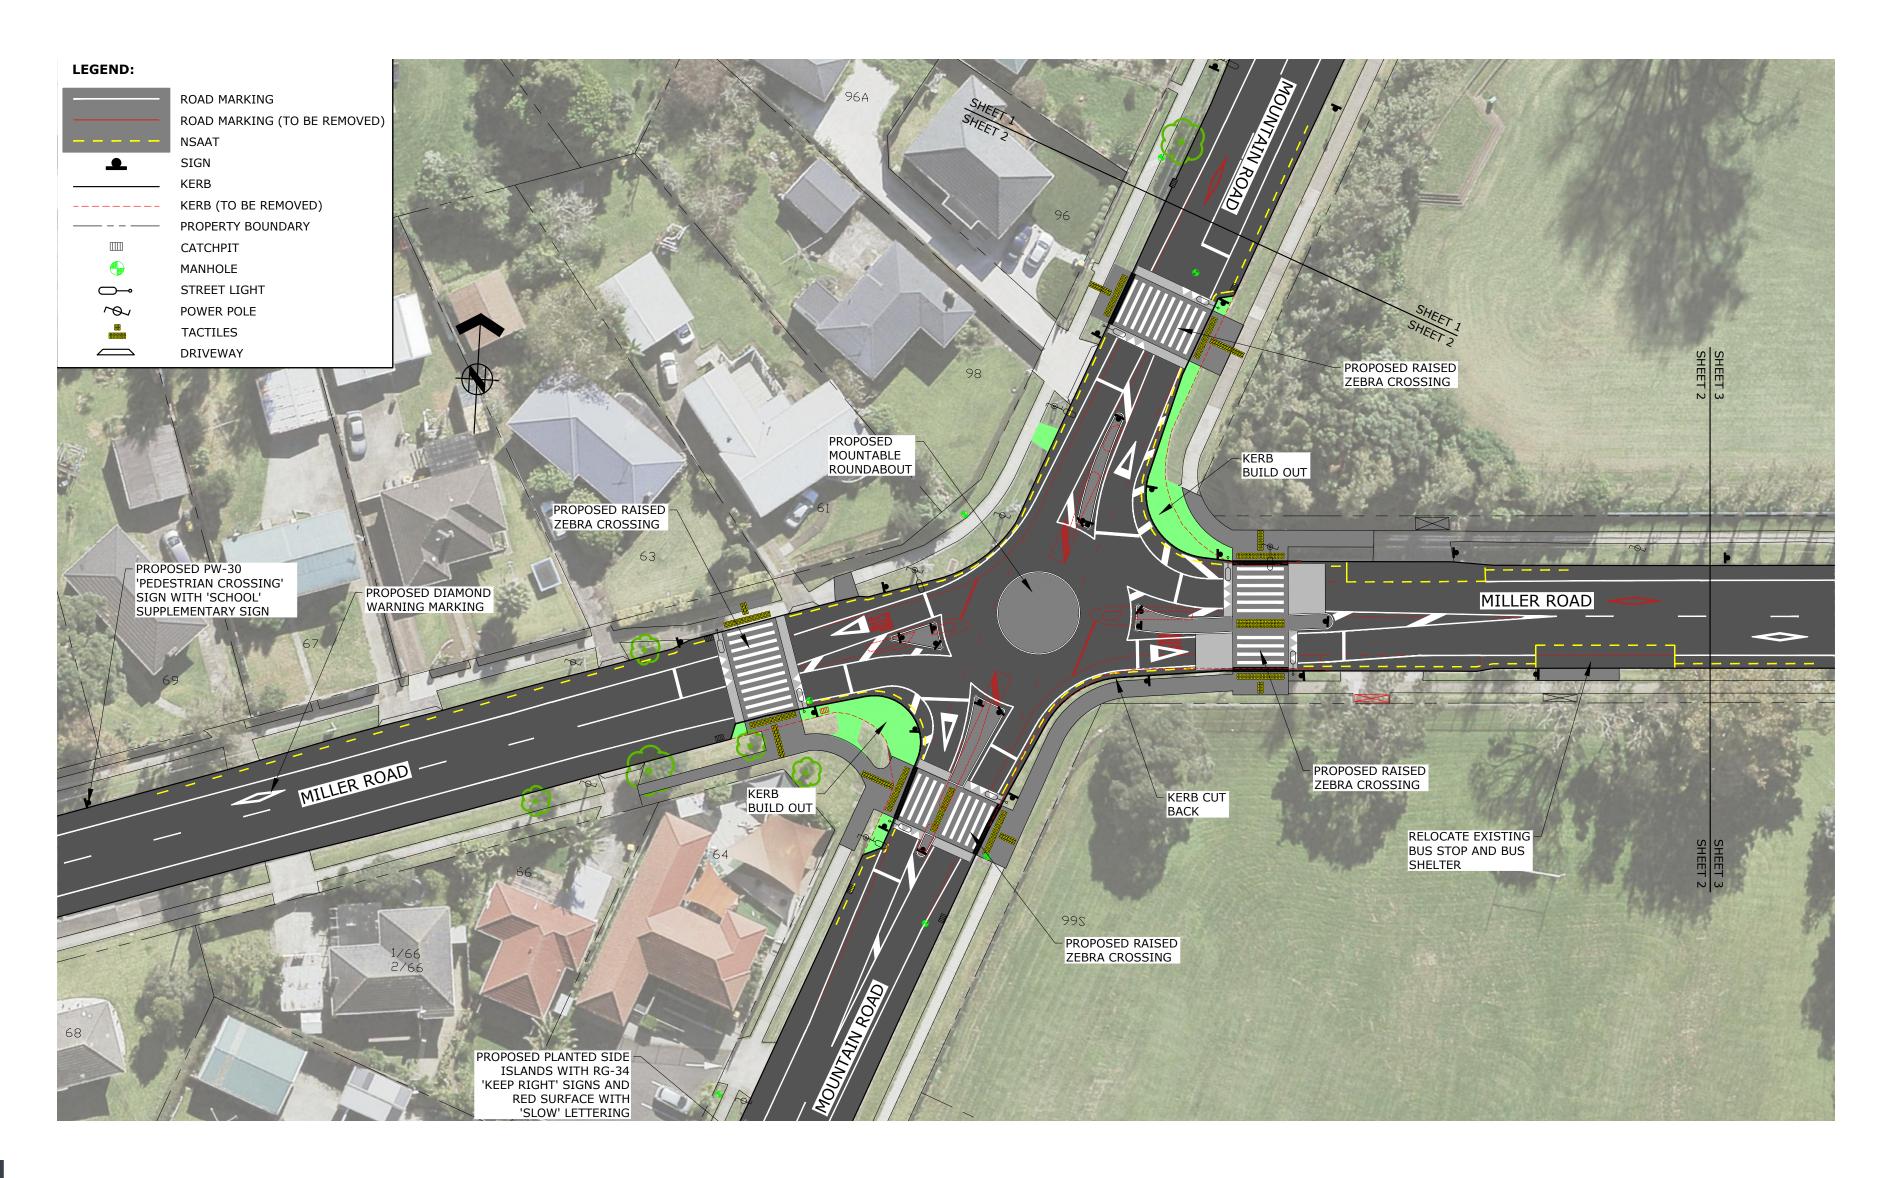

------------------------|
| 2 INTERNAL CONSULTATION (THREE STAGES) | 6 DATA CONSTRAINTS                                                      |
| EXTERNAL CONSULTATION (THREE STAGES)   | DESIGN CONSIDERATIONS — AUCKLAND DESIGN MANUAL, INNOVATIVE DESIGN IDEAS |
| 4 SITE INSPECTIONS                     | 8 FINAL DESIGN                                                          |







# HOUSE AVENUE/MUIR AVENUE



# CORONATION ROAD



#### TAYLOR ROAD



#### TAYLOR ROAD



#### WALLACE ROAD



#### MOUNTAIN ROAD





# COMMUNITY CONSULTATION KEY THEMES IN FEEDBACK







# COMMUNITY CONSULTATION FEEDBACK ON TRAFFIC BEHAVIOUR









#### CRASH RECORD





#### PEDESTRIAN DESIRE LINE HOUSE AVE/MUIR AVE: AM PEAK





# PEDESTRIAN DESIRE LINE MOUNTAIN RD/MILLER RD: AM PEAK



























#### LEARNINGS

- Re-focus on the principles of the Programme
- Develop area-wide solutions
- Innovative use of road markings



# DETERMINDLY BETTER TOGETHER