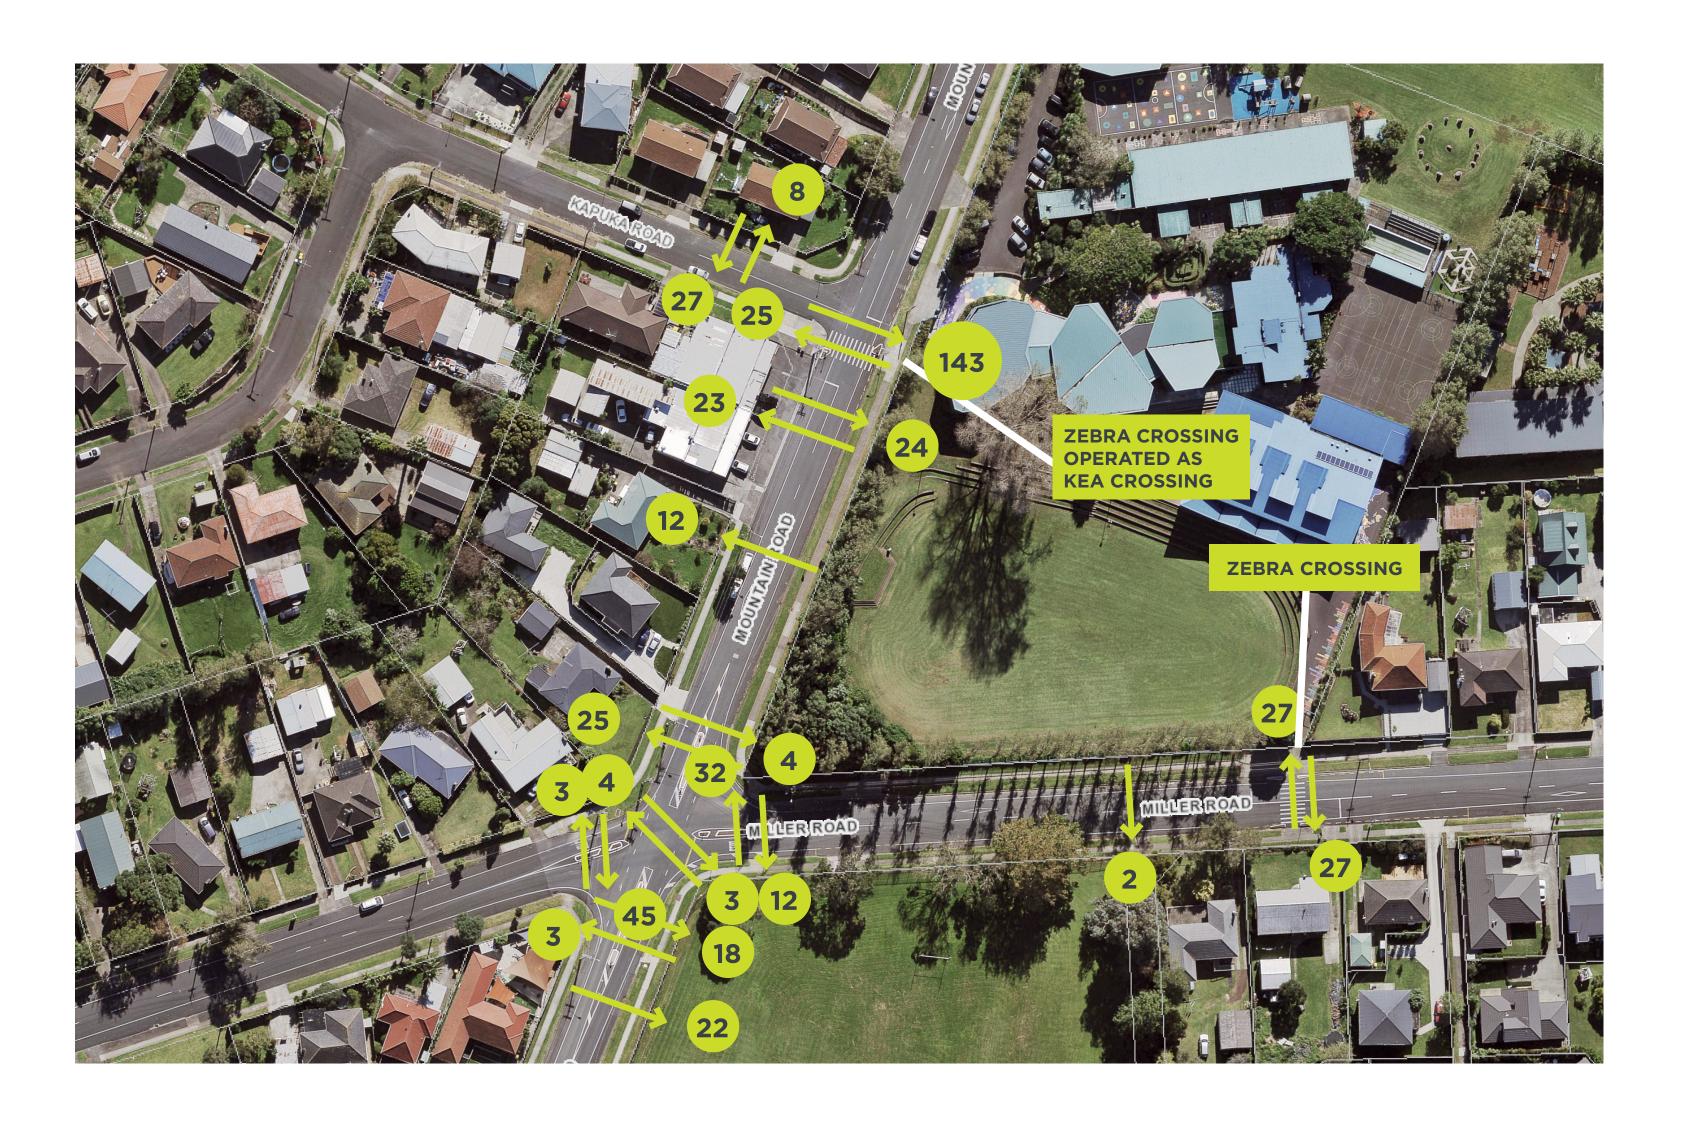

--------------------------------------------|
| 2 INTERNAL CONSULTATION (THREE STAGES) | 6 DATA CONSTRAINTS                                                      |
| EXTERNAL CONSULTATION (THREE STAGES)   | DESIGN CONSIDERATIONS — AUCKLAND DESIGN MANUAL, INNOVATIVE DESIGN IDEAS |
| 4 SITE INSPECTIONS                     | 8 FINAL DESIGN                                                          |







# HOUSE AVENUE/MUIR AVENUE



# CORONATION ROAD



#### TAYLOR ROAD



#### TAYLOR ROAD



#### WALLACE ROAD



#### MOUNTAIN ROAD





# COMMUNITY CONSULTATION KEY THEMES IN FEEDBACK







# COMMUNITY CONSULTATION FEEDBACK ON TRAFFIC BEHAVIOUR









#### CRASH RECORD





#### PEDESTRIAN DESIRE LINE HOUSE AVE/MUIR AVE: AM PEAK





# PEDESTRIAN DESIRE LINE MOUNTAIN RD/MILLER RD: AM PEAK



























#### LEARNINGS

- Re-focus on the principles of the Programme
- Develop area-wide solutions
- Innovative use of road markings



# DETERMINDLY BETTER TOGETHER