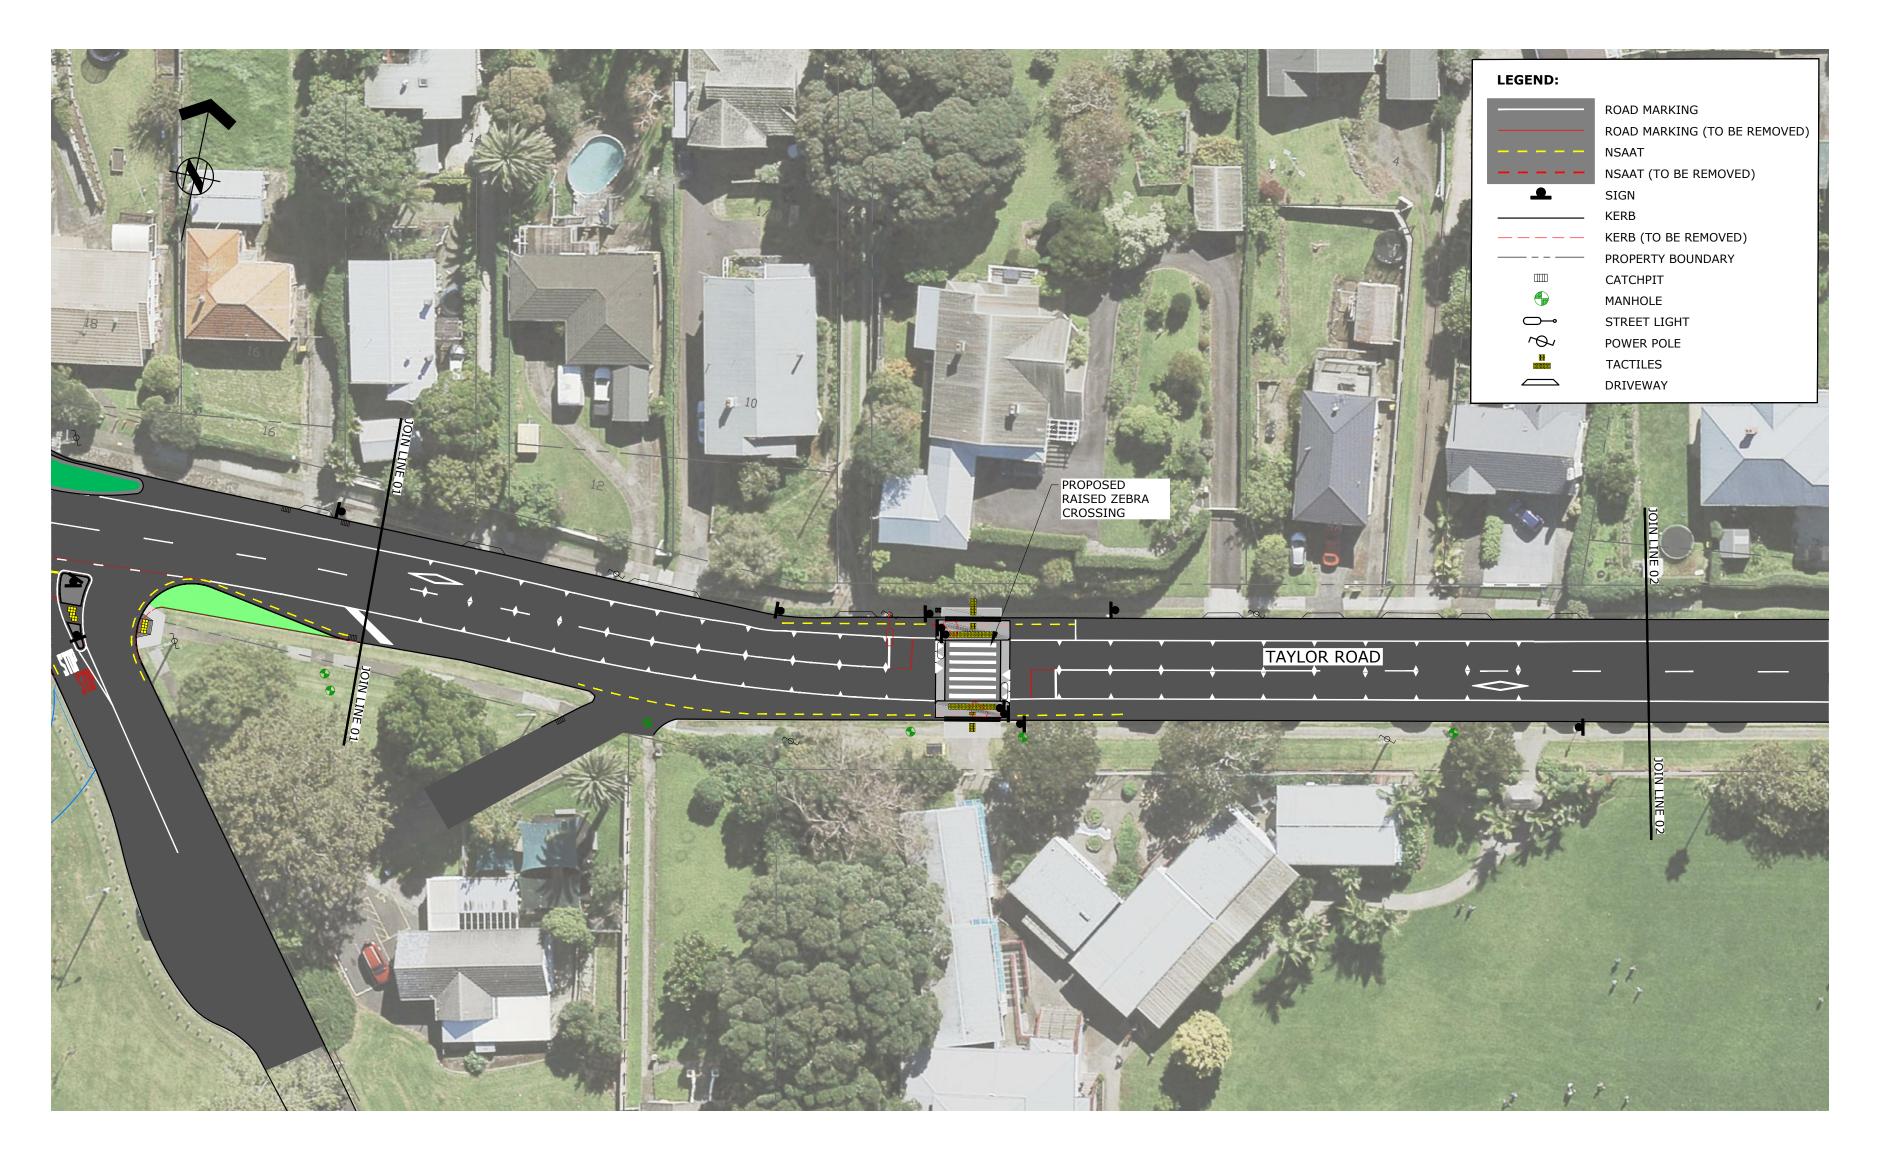

--------------------------------|
| 2 INTERNAL CONSULTATION (THREE STAGES) | 6 DATA CONSTRAINTS                                                      |
| EXTERNAL CONSULTATION (THREE STAGES)   | DESIGN CONSIDERATIONS — AUCKLAND DESIGN MANUAL, INNOVATIVE DESIGN IDEAS |
| 4 SITE INSPECTIONS                     | 8 FINAL DESIGN                                                          |







# HOUSE AVENUE/MUIR AVENUE



# CORONATION ROAD



#### TAYLOR ROAD



#### TAYLOR ROAD



#### WALLACE ROAD



#### MOUNTAIN ROAD





# COMMUNITY CONSULTATION KEY THEMES IN FEEDBACK







# COMMUNITY CONSULTATION FEEDBACK ON TRAFFIC BEHAVIOUR









#### CRASH RECORD





#### PEDESTRIAN DESIRE LINE HOUSE AVE/MUIR AVE: AM PEAK





# PEDESTRIAN DESIRE LINE MOUNTAIN RD/MILLER RD: AM PEAK



























#### LEARNINGS

- Re-focus on the principles of the Programme
- Develop area-wide solutions
- Innovative use of road markings



# DETERMINDLY BETTER TOGETHER