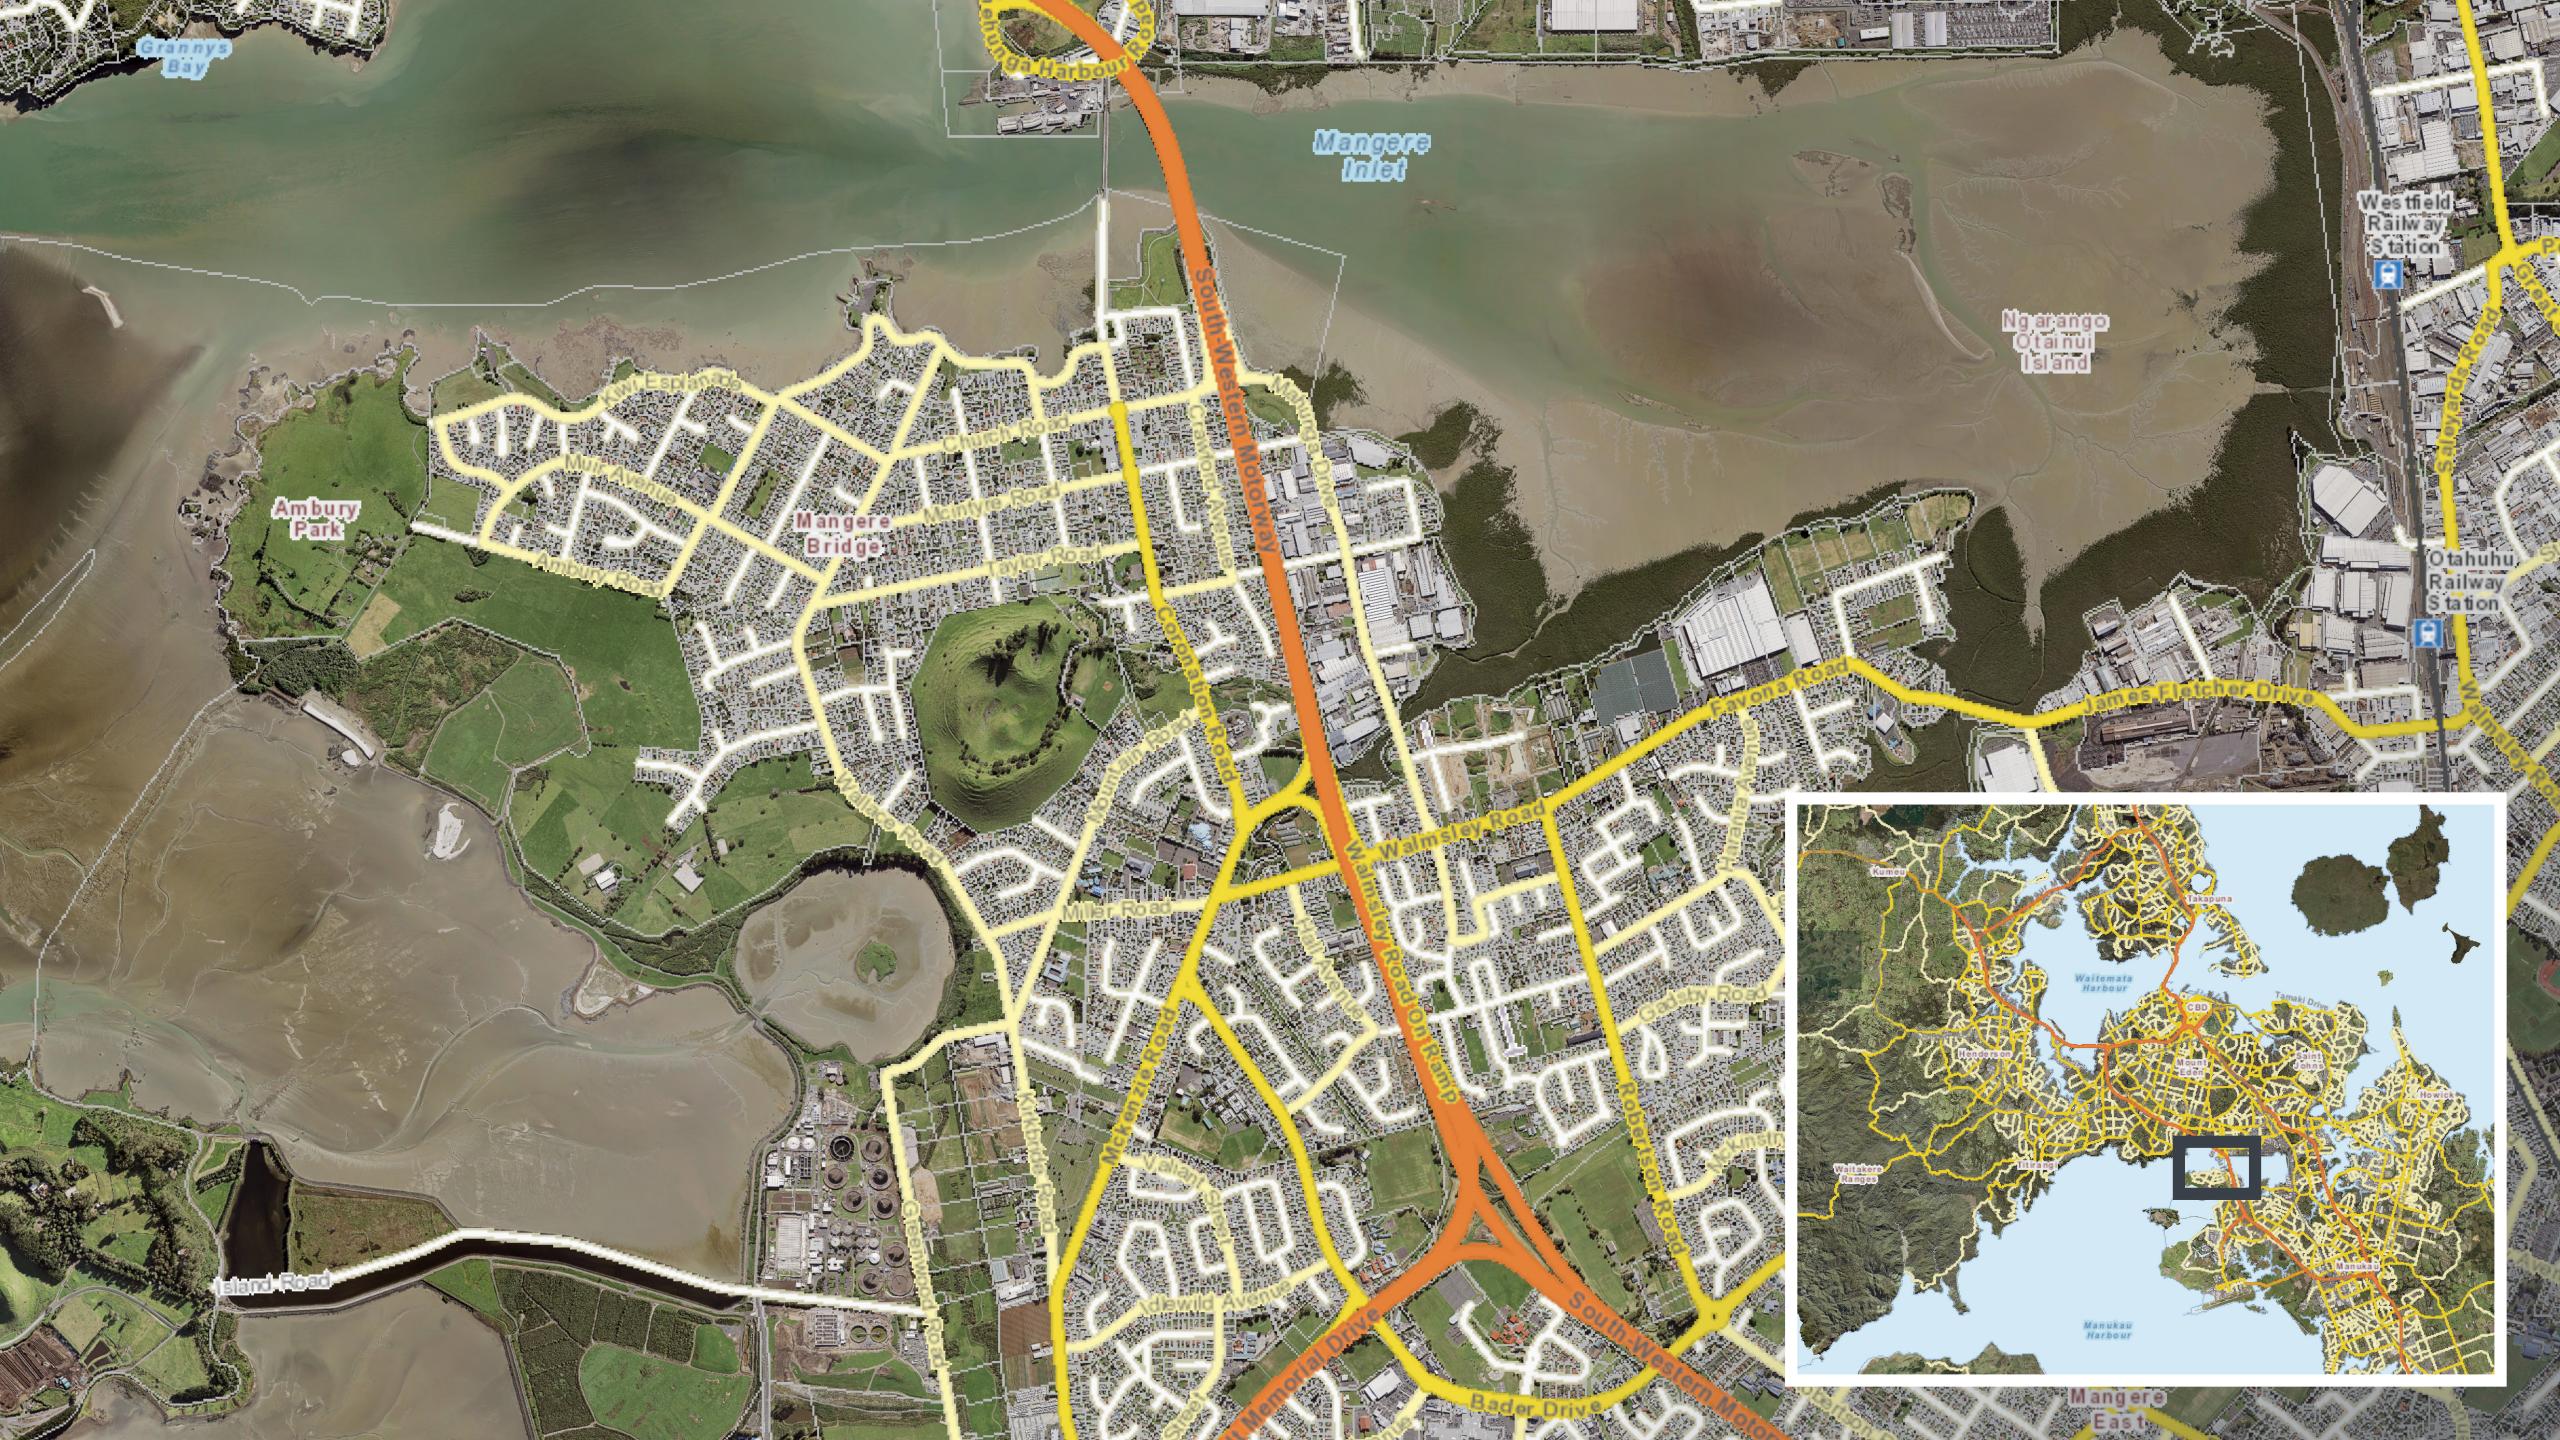

## MANGERE BRIDGE SAFER COMMUNITIES

TRANSPORTATION GROUP CONFERENCE 2019

# MANGERE BRIDGE SAFER COMMUNITY BACKGROUND

- Safer Communities Programme aims to:
- Prioritise pedestrians
- Shift people to use active modes of travel
- Improve facilities in areas with little previous investment