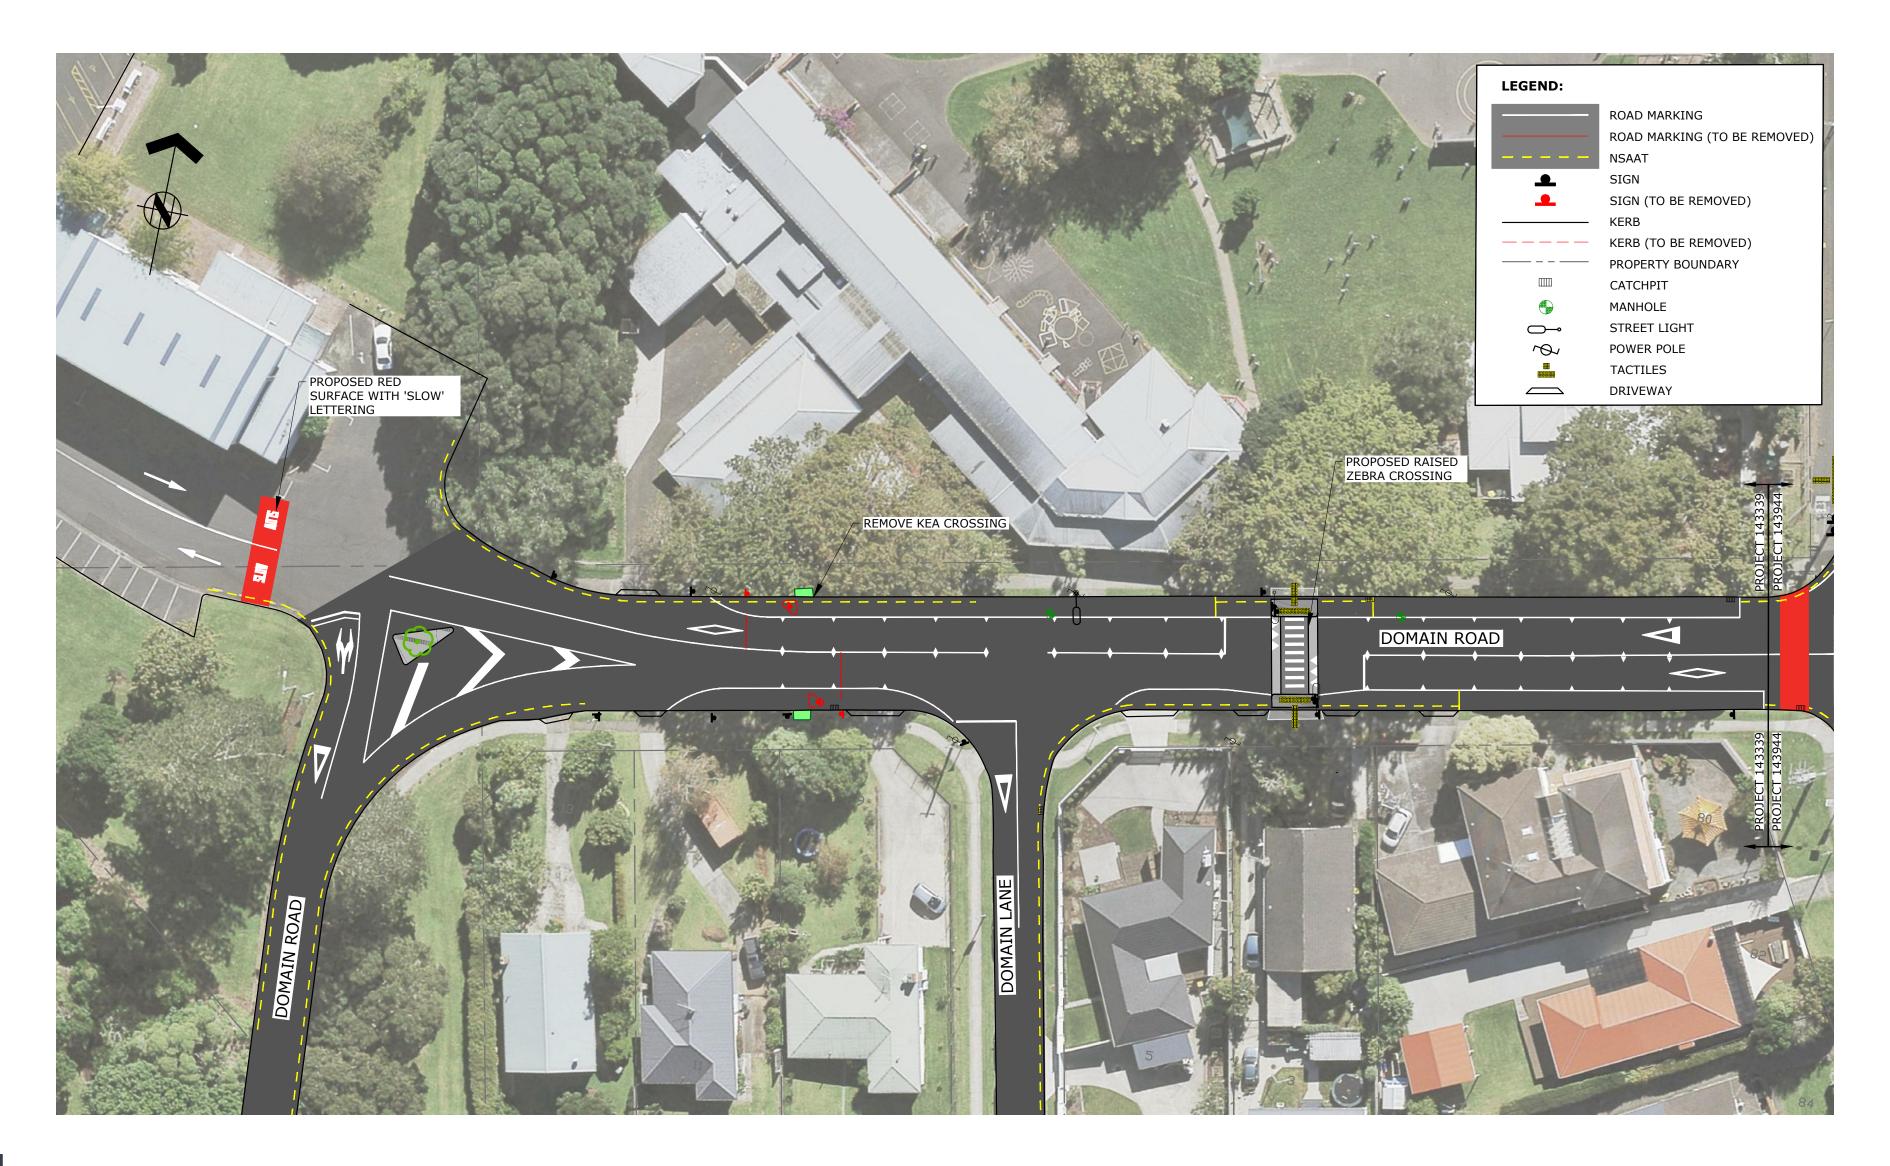

------------------------------------|
| 2 INTERNAL CONSULTATION (THREE STAGES) | 6 DATA CONSTRAINTS                                                      |
| EXTERNAL CONSULTATION (THREE STAGES)   | DESIGN CONSIDERATIONS — AUCKLAND DESIGN MANUAL, INNOVATIVE DESIGN IDEAS |
| 4 SITE INSPECTIONS                     | 8 FINAL DESIGN                                                          |







# HOUSE AVENUE/MUIR AVENUE



# CORONATION ROAD



#### TAYLOR ROAD



#### TAYLOR ROAD



#### WALLACE ROAD



#### MOUNTAIN ROAD





# COMMUNITY CONSULTATION KEY THEMES IN FEEDBACK







# COMMUNITY CONSULTATION FEEDBACK ON TRAFFIC BEHAVIOUR









#### CRASH RECORD





#### PEDESTRIAN DESIRE LINE HOUSE AVE/MUIR AVE: AM PEAK





# PEDESTRIAN DESIRE LINE MOUNTAIN RD/MILLER RD: AM PEAK



























#### LEARNINGS

- Re-focus on the principles of the Programme
- Develop area-wide solutions
- Innovative use of road markings



# DETERMINDLY BETTER TOGETHER