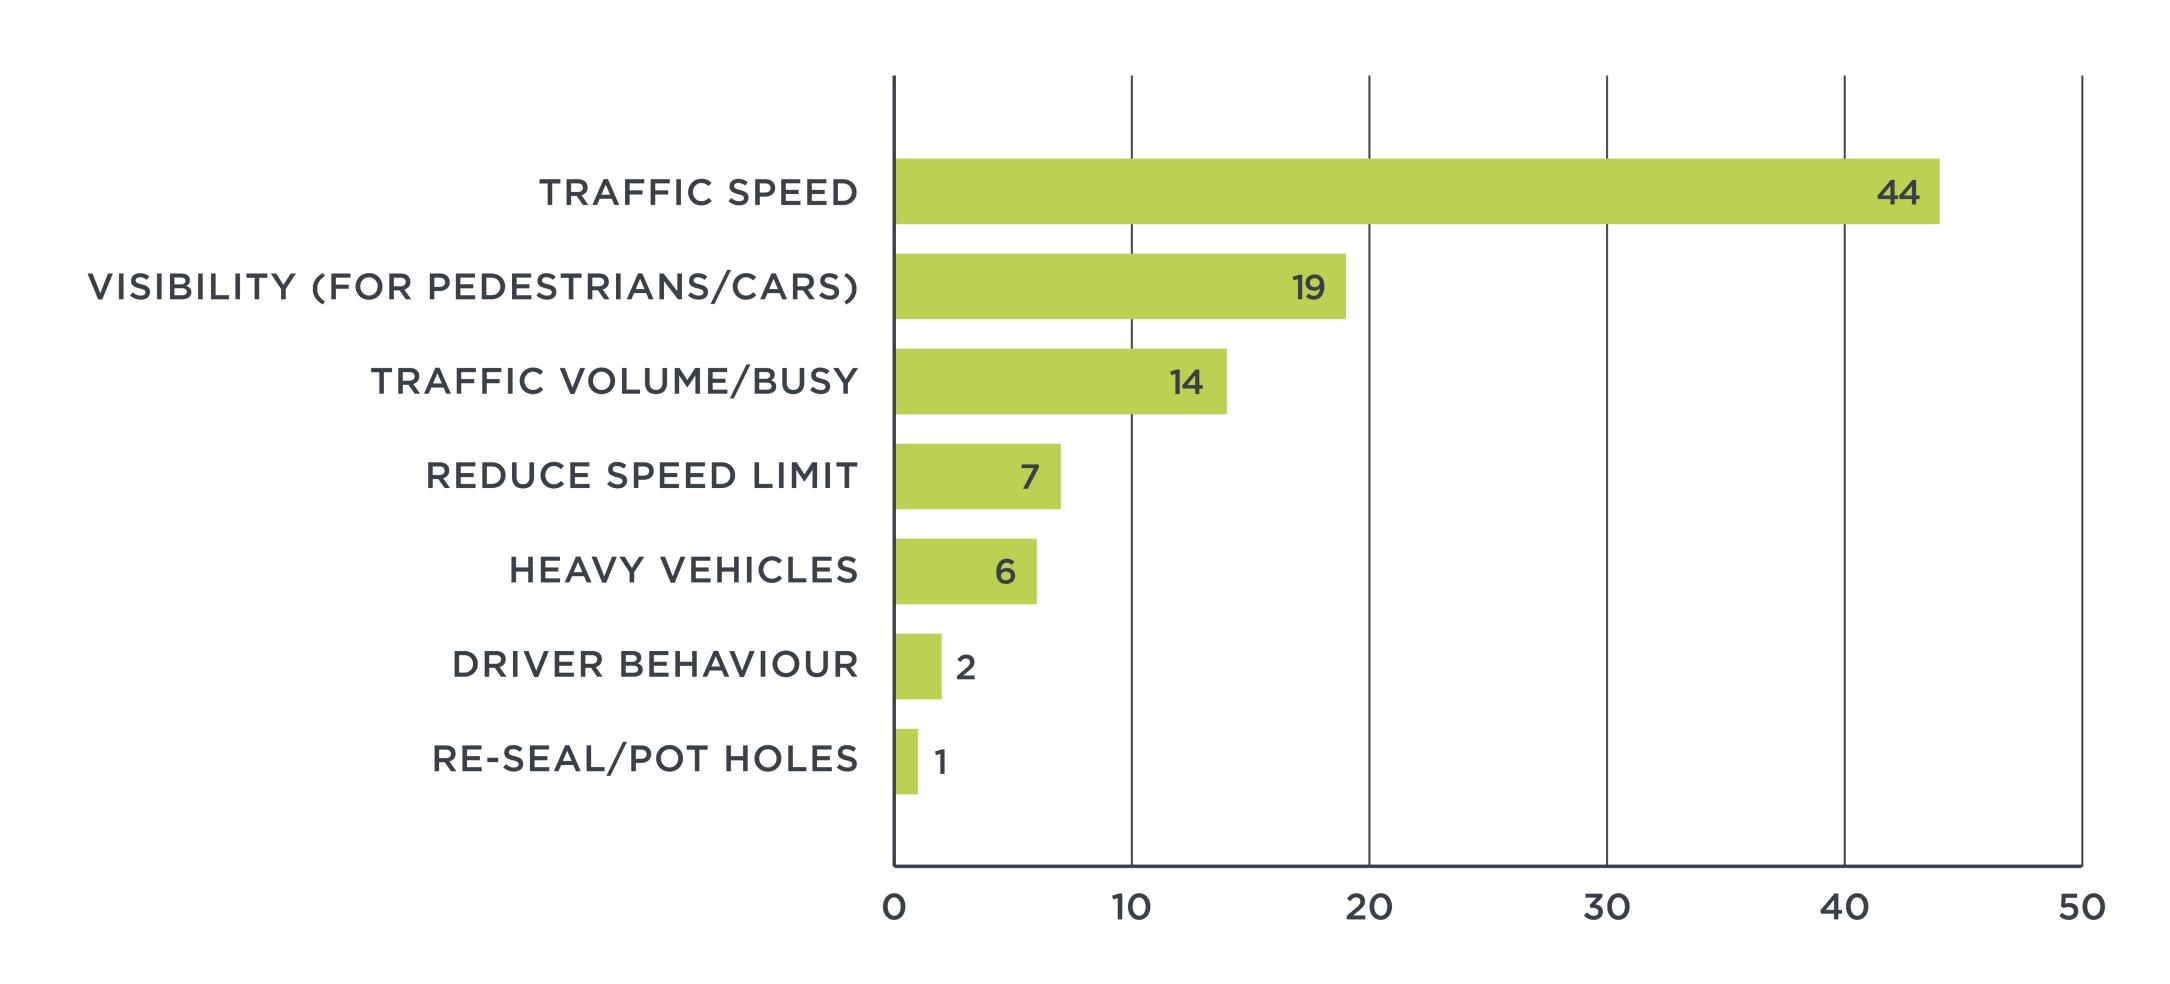

| 5 DATA COLLECTION AND DATA ANALYSIS                                     |
|----------------------------------------|-------------------------------------------------------------------------|
| 2 INTERNAL CONSULTATION (THREE STAGES) | 6 DATA CONSTRAINTS                                                      |
| EXTERNAL CONSULTATION (THREE STAGES)   | DESIGN CONSIDERATIONS — AUCKLAND DESIGN MANUAL, INNOVATIVE DESIGN IDEAS |
| 4 SITE INSPECTIONS                     | 8 FINAL DESIGN                                                          |







# HOUSE AVENUE/MUIR AVENUE



# CORONATION ROAD



#### TAYLOR ROAD



#### TAYLOR ROAD



#### WALLACE ROAD



#### MOUNTAIN ROAD





# COMMUNITY CONSULTATION KEY THEMES IN FEEDBACK







# COMMUNITY CONSULTATION FEEDBACK ON TRAFFIC BEHAVIOUR









#### CRASH RECORD





#### PEDESTRIAN DESIRE LINE HOUSE AVE/MUIR AVE: AM PEAK





# PEDESTRIAN DESIRE LINE MOUNTAIN RD/MILLER RD: AM PEAK



























#### LEARNINGS

- Re-focus on the principles of the Programme
- Develop area-wide solutions
- Innovative use of road markings



# DETERMINDLY BETTER TOGETHER