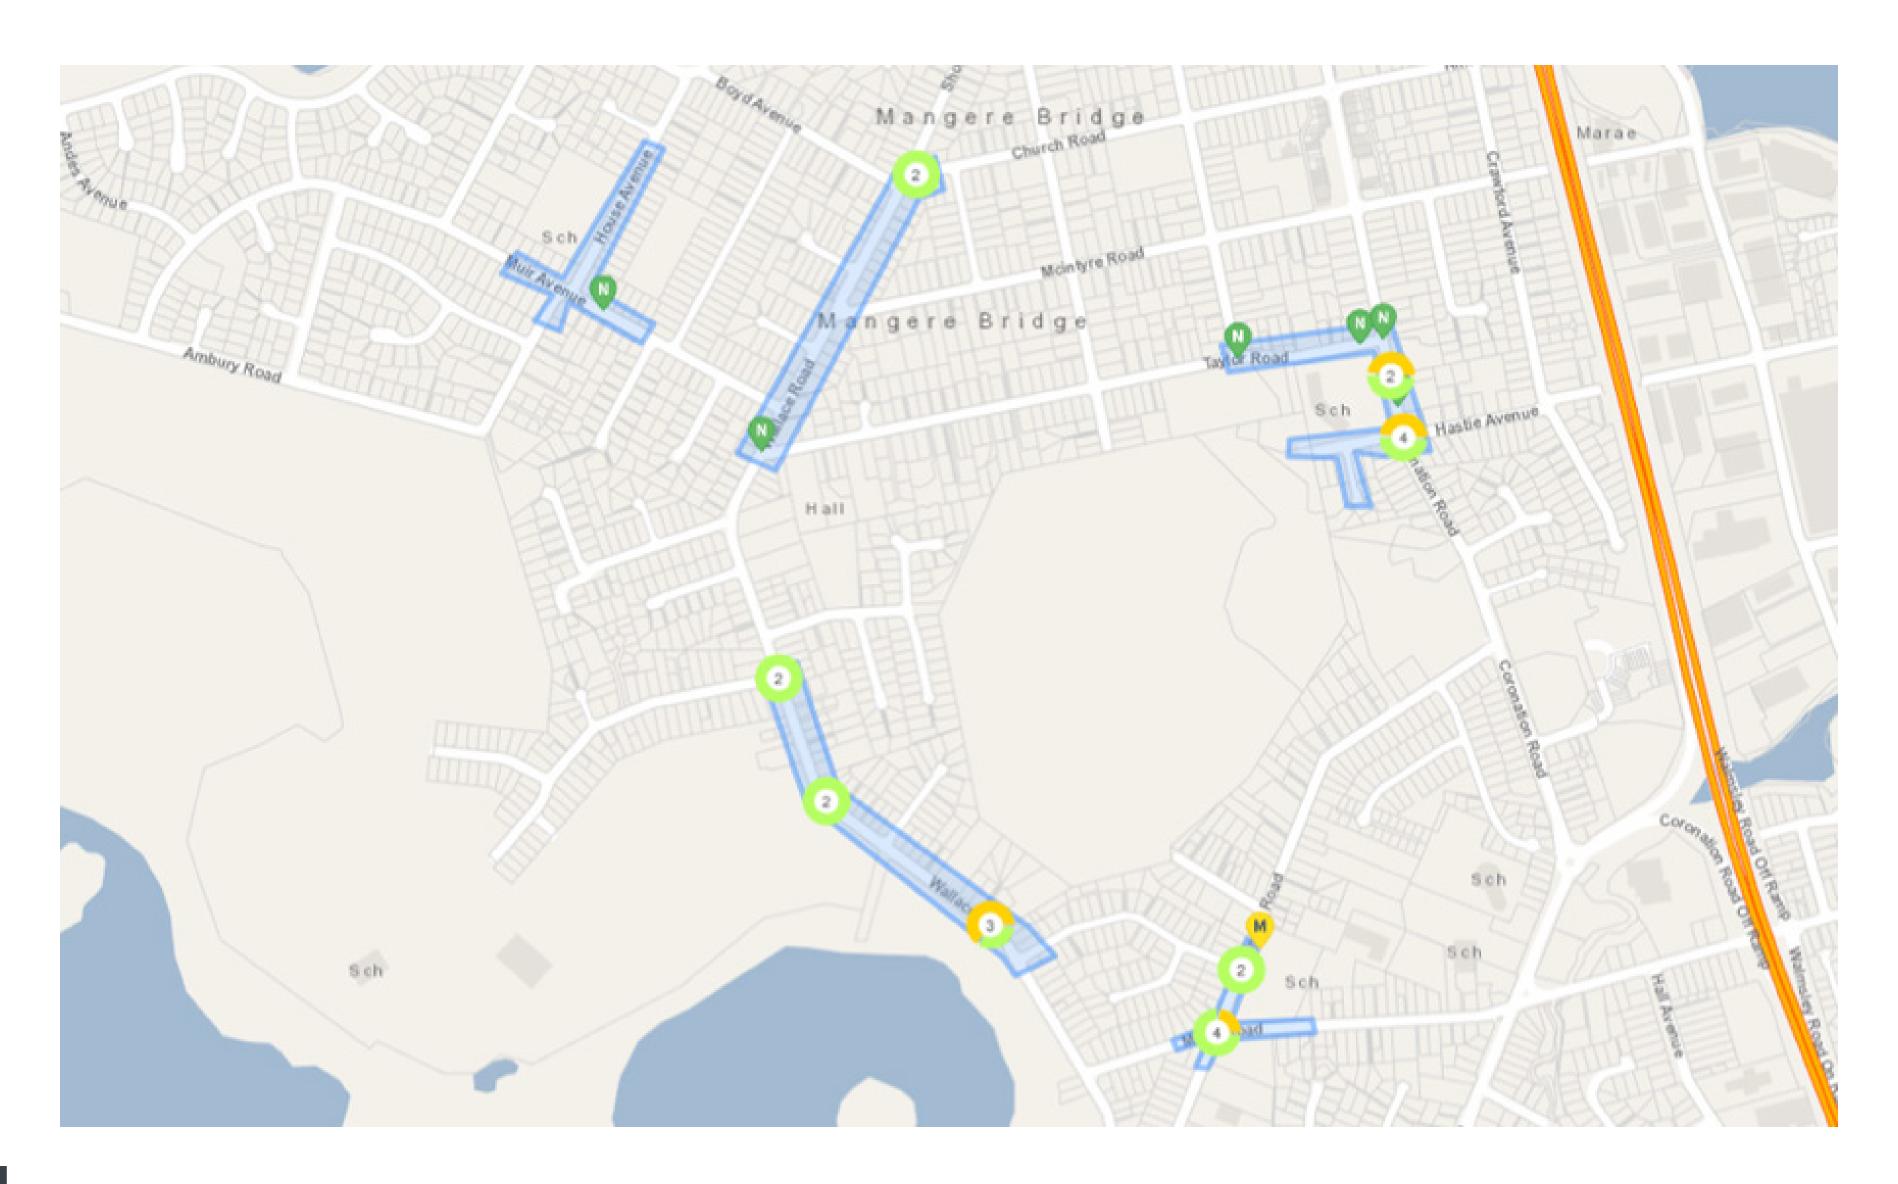

# HOUSE AVENUE/MUIR AVENUE

# CORONATION ROAD

#### TAYLOR ROAD

#### WALLACE ROAD

#### MOUNTAIN ROAD