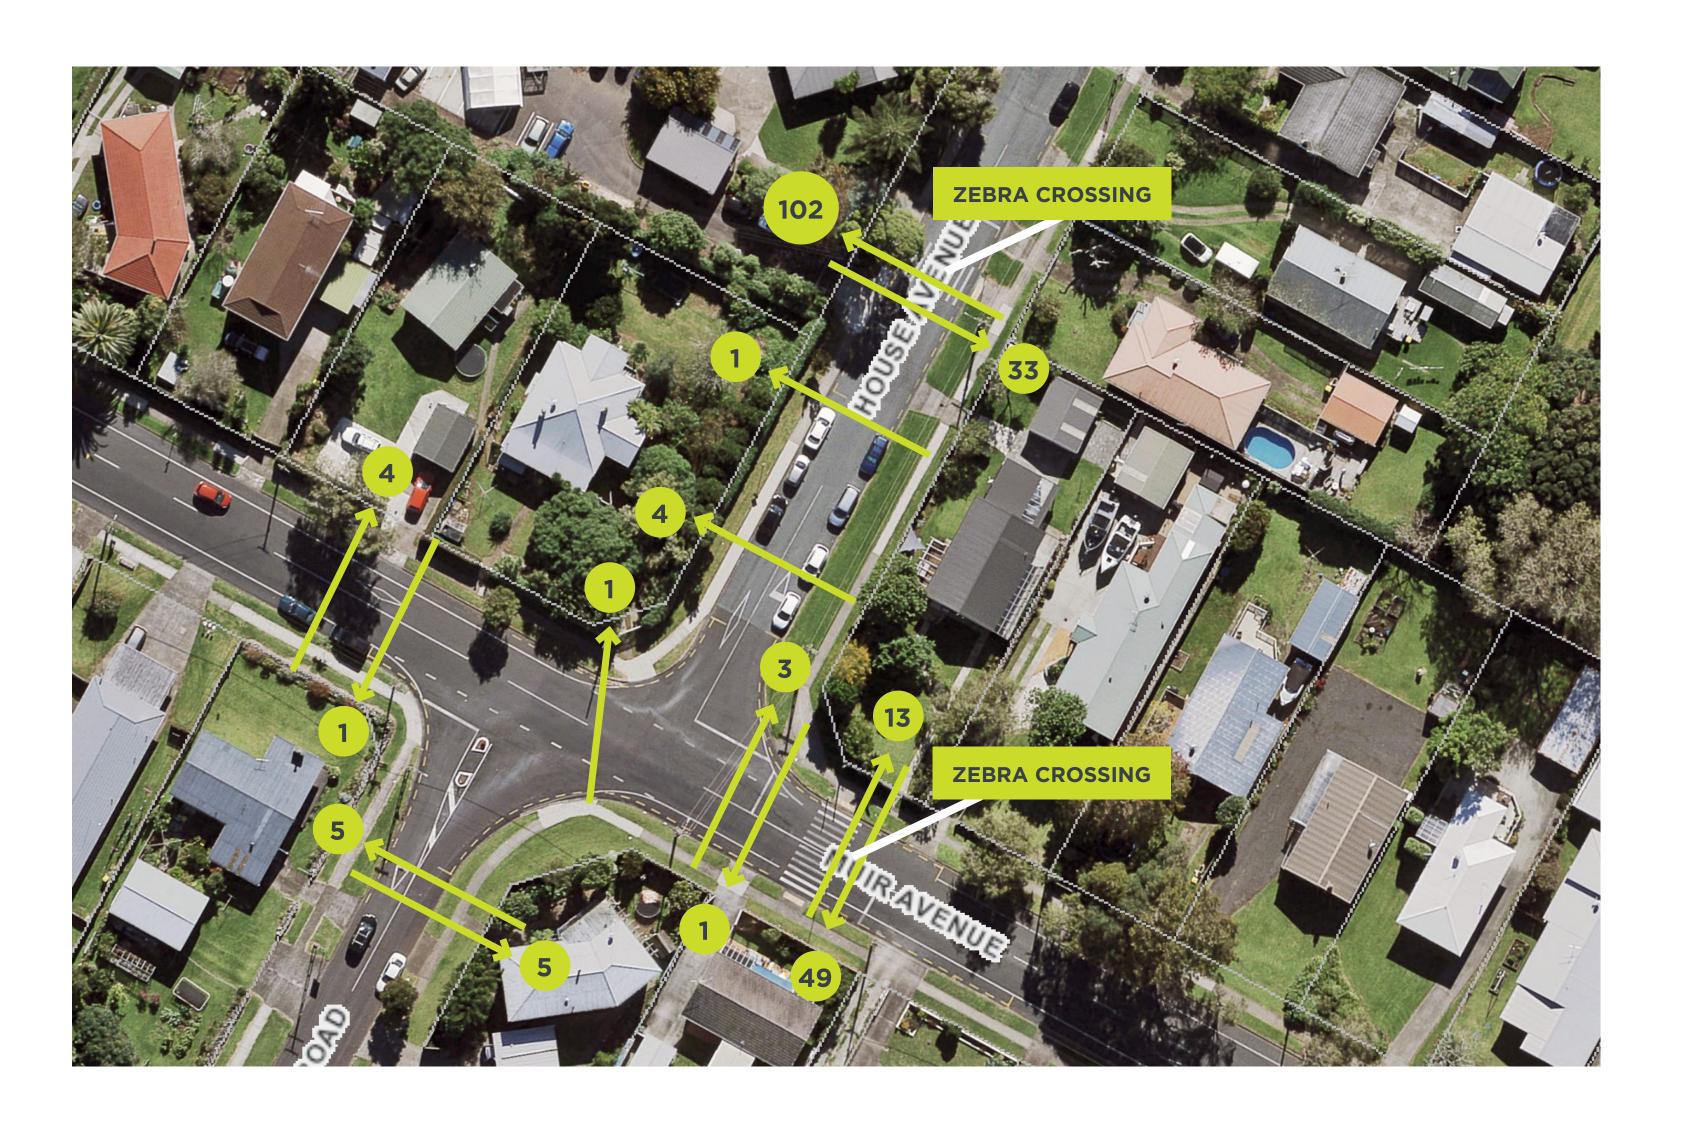

-------------------------------|-------------------------------------------------------------------------|
| 2 INTERNAL CONSULTATION (THREE STAGES) | 6 DATA CONSTRAINTS                                                      |
| EXTERNAL CONSULTATION (THREE STAGES)   | DESIGN CONSIDERATIONS — AUCKLAND DESIGN MANUAL, INNOVATIVE DESIGN IDEAS |
| 4 SITE INSPECTIONS                     | 8 FINAL DESIGN                                                          |







# HOUSE AVENUE/MUIR AVENUE



# CORONATION ROAD



#### TAYLOR ROAD



#### TAYLOR ROAD



#### WALLACE ROAD



#### MOUNTAIN ROAD





# COMMUNITY CONSULTATION KEY THEMES IN FEEDBACK







# COMMUNITY CONSULTATION FEEDBACK ON TRAFFIC BEHAVIOUR









#### CRASH RECORD





#### PEDESTRIAN DESIRE LINE HOUSE AVE/MUIR AVE: AM PEAK





# PEDESTRIAN DESIRE LINE MOUNTAIN RD/MILLER RD: AM PEAK



























#### LEARNINGS

- Re-focus on the principles of the Programme
- Develop area-wide solutions
- Innovative use of road markings



# DETERMINDLY BETTER TOGETHER