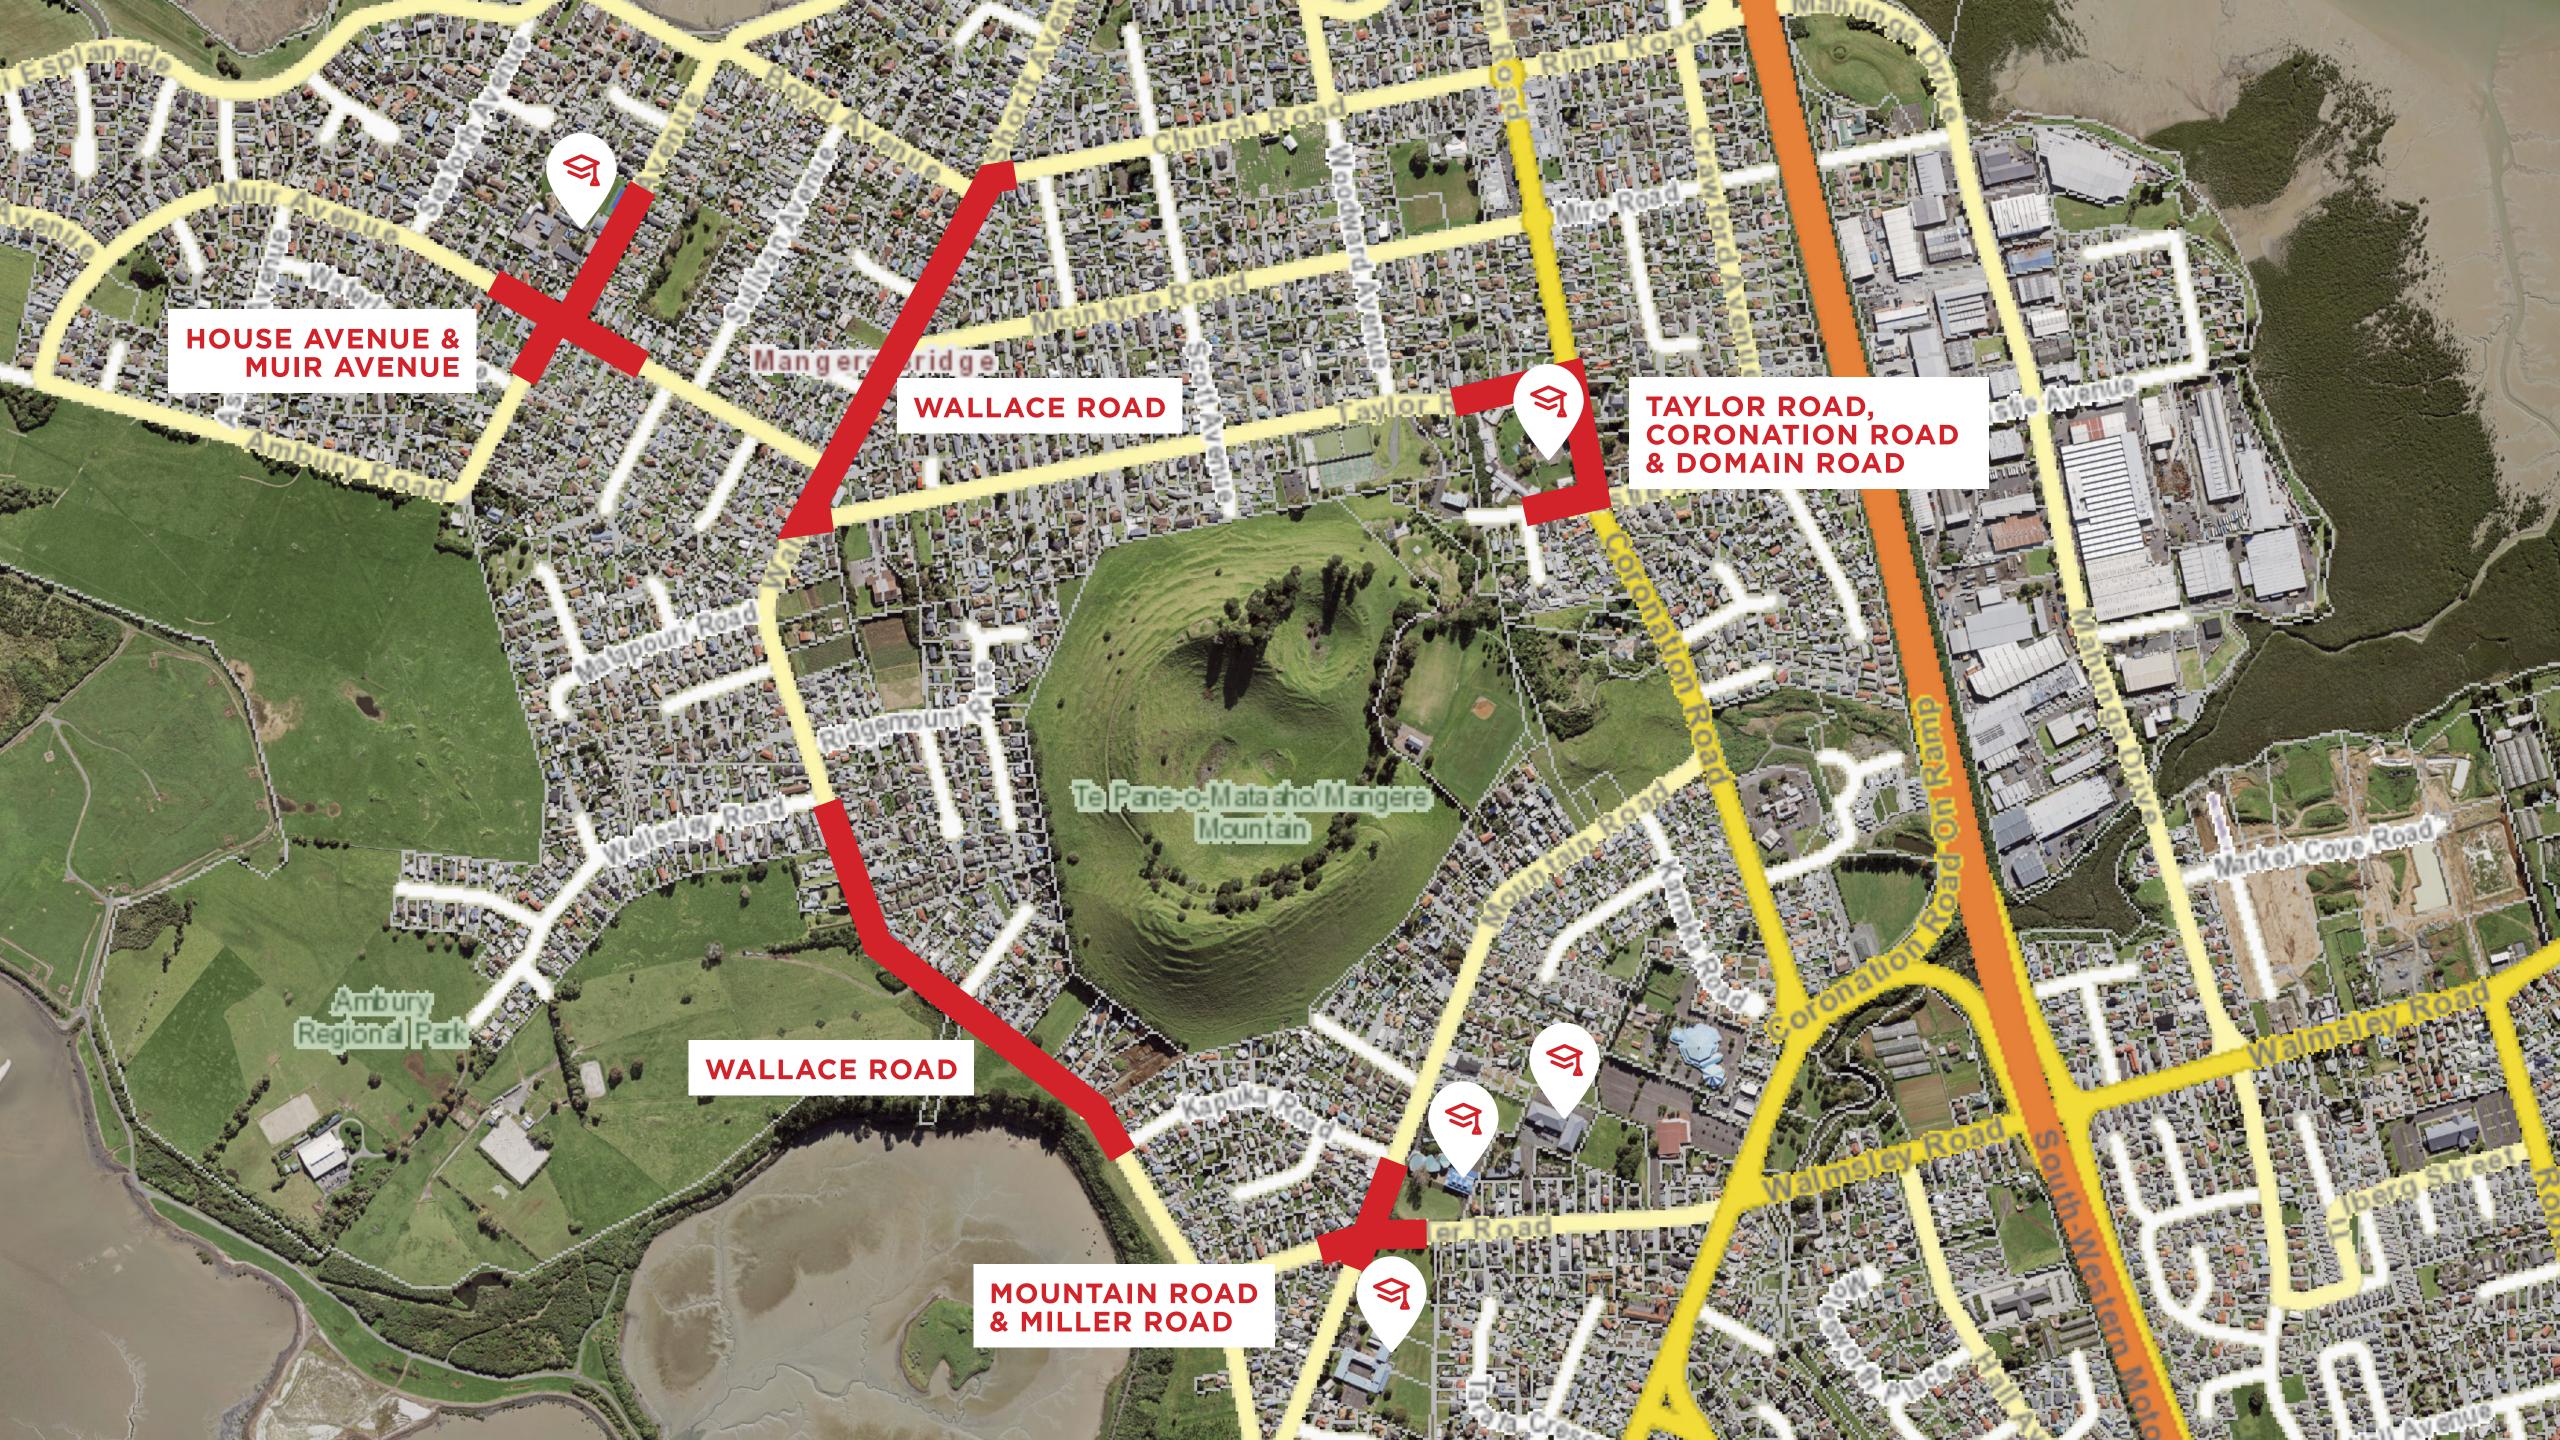

# HOUSE AVENUE/MUIR AVENUE

# CORONATION ROAD

#### TAYLOR ROAD

#### WALLACE ROAD

#### MOUNTAIN ROAD