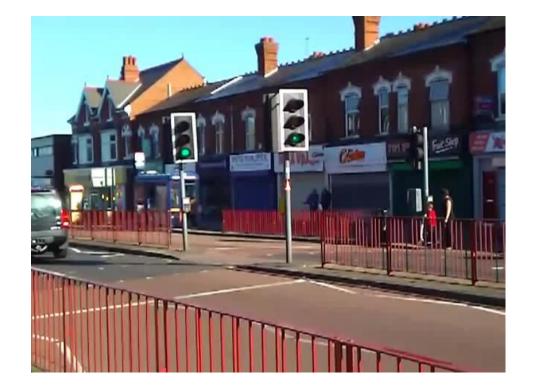

#### Flashing Signal Displays (UK)

Innovative YES

Putting Into Practice NOT YET in NZ