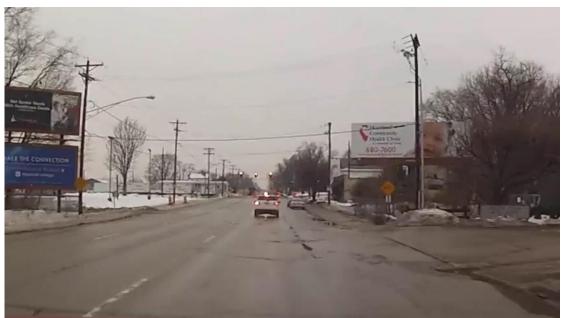

#### Flashing Signal Displays (UK)

Innovative YES

Putting Into Practice NOT YET in NZ

#### Flashing Signal Displays (US)

Innovative YES

Putting Into Practice NOT YET in NZ

Best Value YES

Proceed with **CAUTION** (Flashing yellow. Signal has been activated)