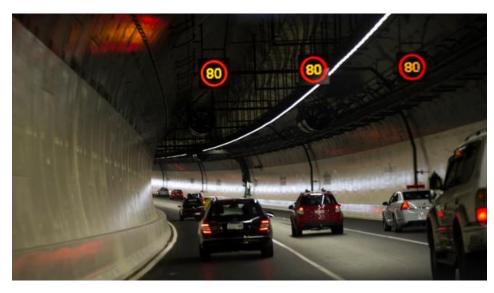

### Vision HERO is NOT

**Most Expensive Options** 

Waterview Tunnel, Auckland

**One-off Solutions** 

Hemo Road Roundabout, Rotorua