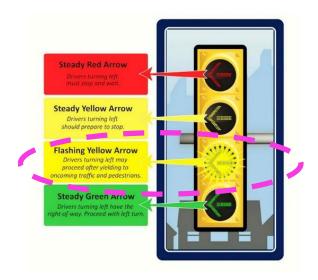

#### Flashing Signal Displays (US)

Innovative YES

Putting Into Practice NOT YET in NZ

Best Value YES

Proceed with **CAUTION** (Flashing yellow. Signal has been activated)