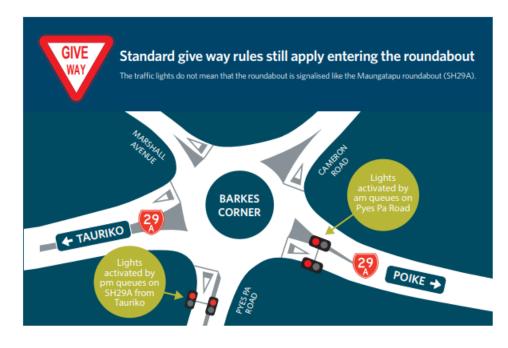

#### **Meter Signals**

(Barkes Corner Roundabout, Tauranga 2018)

Innovative YES

**Putting Into Practice YES** 