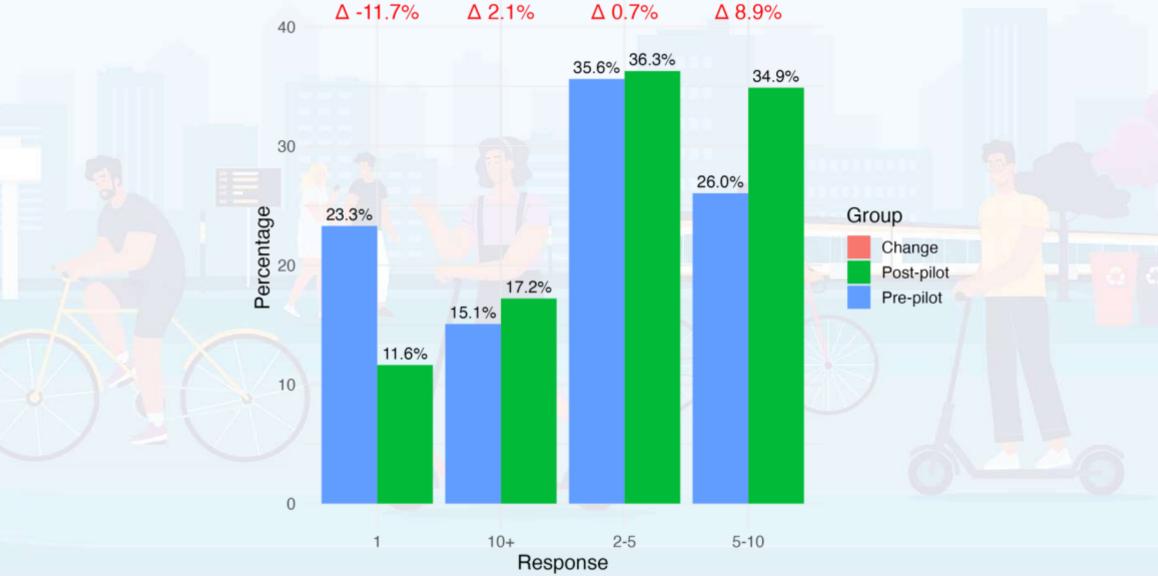

Promote low-emission travel modes
- Enhance public transport access
- Provide shared micromobility options
- Increase neighbourhood connectivity



- Enhancing access in underserved communities
- Reallocating of car parks to footpaths
- Art workshops and community events
- Diversified transport choices
- Public <-> Private data sharing
- Data-driven policy making













100%

## Community Engagement

















### Utilisation

- Mostly commuters with 7 am being a key parking start time and an average duration of 7.57 hours
- Scooter dock under-utilised but did see a spike in November.



### Would you be willing to use an e-bike or e-scooter?



# Would you use a shared e-bike/e-scooter to access public transport?



# How many trips per week do you take on public transport?



#### **191 Bikes & Scooters Docked 382 Car Trips Reduced** From Aug 2023 to Apr 2024

Travelling to/from Glen Eden Train Station

#### 687kg of CO2 Emissions Avoided<sup>12</sup>

Equivalent carbon sequestration of 32 mature trees over 12 months<sup>3</sup>

- 1. 0.264kg CO 2emitted per vehicle kilometre (Ministry of Environment 2020)
- 2. Auckland average car trip of 10km (NZ Household Travel Survey 2018-2021)
- 3. Excerpt: https://www.eea.europa.eu/articles/forests-health-and-climate-change/keyfacts/trees-help-tackle-climate-change