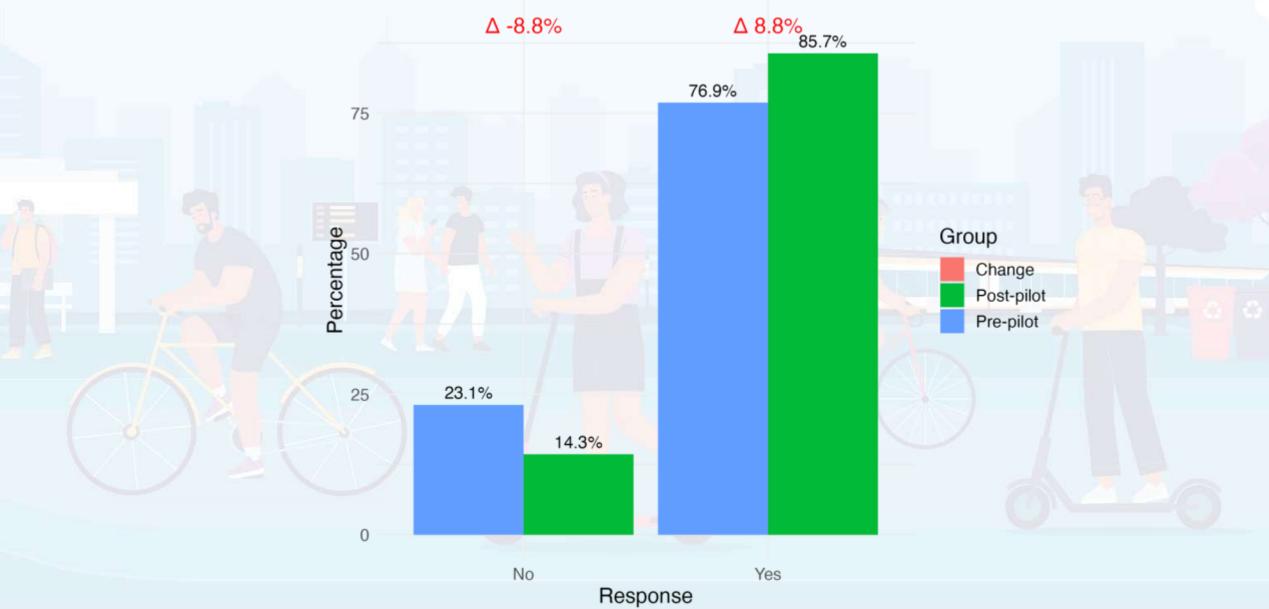

rchitecture and Planning Creative Arts and Industries Waipapa Taumata Rau | University of Auckland





- Reduce car trips to transit
- Promote low-emission travel modes
- Enhance public transport access
- Provide shared micromobility options
- Increase neighbourhood connectivity



- Enhancing access in underserved communities
- Reallocating of car parks to footpaths
- Art workshops and community events
- Diversified transport choices
- Public <-> Private data sharing
- Data-driven policy making













100%

## Community Engagement

















### Utilisation

- Mostly commuters with 7 am being a key parking start time and an average duration of 7.57 hours
- Scooter dock under-utilised but did see a spike in November.



### Would you be willing to use an e-bike or e-scooter?



# Would you use a shared e-bike/e-scooter to access public transport?



# How many trips per week do you take on public transport?



#### **191 Bikes & Scooters Docked 382 Car Trips Reduced** From Aug 2023 to Apr 2024

Travelling to/from Glen Eden Train Station

#### 687kg of CO2 Emissions Avoided<sup>12</sup>

Equivalent carbon sequestration of 32 mature trees over 12 months<sup>3</sup>

- 1. 0.264kg CO 2emitted per vehicle kilometre (Ministry of Environment 2020)
- 2. Auckland average car trip of 10km (NZ Household Travel Survey 2018-2021)
- 3. Excerpt: https://www.eea.europa.eu/articles/forests-health-and-climate-change/keyfacts/trees-help-tackle-climate-change