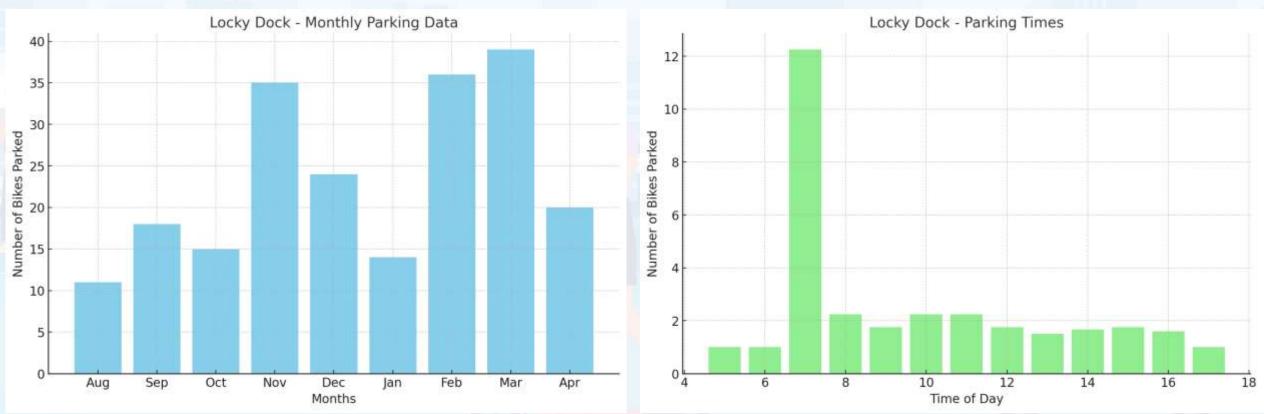

### Utilisation

- Mostly commuters with 7 am being a key parking start time and an average duration of 7.57 hours
- Scooter dock under-utilised but did see a spike in November.