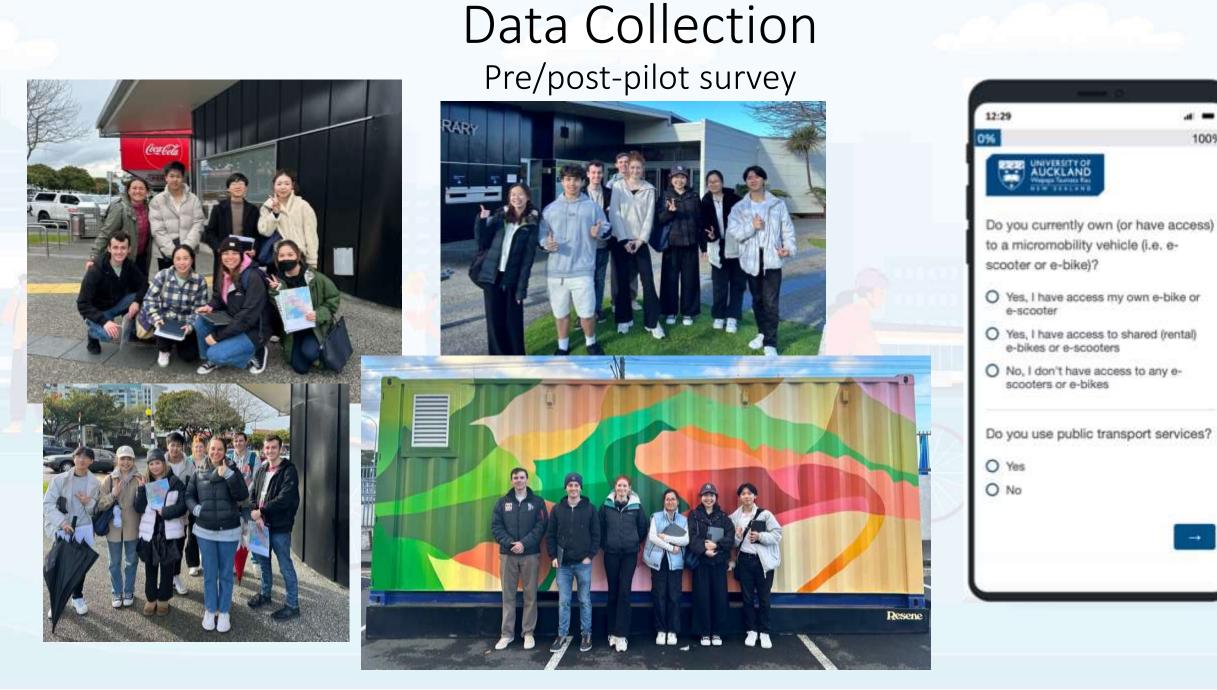

## Glen Eden Micromobility Hub

WAKA KOTAHI

beam

**LOCKY DOCK** 

Timothy F. Welch, JD, LL.B, PhD Pouako Matua | Senior Lecturer Director, Urban Planning programme Co-director, Future Cities Research Hub Te Pare | School of Architecture and Planning Creative Arts and Industries Waipapa Taumata Rau | University of Auckland





- Reduce car trips to transit
- Promote low-emission travel modes
- Enhance public transport access
- Provide shared micromobility options
- Increase neighbourhood connectivity



- Enhancing access in underserved communities
- Reallocating of car parks to footpaths
- Art workshops and community events
- Diversified transport choices
- Public <-> Private data sharing
- Data-driven policy making













100%

## Community Engagement

















### Utilisation

- Mostly commuters with 7 am being a key parking start time and an average duration of 7.57 hours
- Scooter dock under-utilised but did see a spike in November.



### Would you be willing to use an e-bike or e-scooter?



# Would you use a shared e-bike/e-scooter to access public transport?



# How many trips per week do you take on public transport?



#### **191 Bikes & Scooters Docked 382 Car Trips Reduced** From Aug 2023 to Apr 2024

Travelling to/from Glen Eden Train Station

#### 687kg of CO2 Emissions Avoided<sup>12</sup>

Equivalent carbon sequestration of 32 mature trees over 12 months<sup>3</sup>

- 1. 0.264kg CO 2emitted per vehicle kilometre (Ministry of Environment 2020)
- 2. Auckland average car trip of 10km