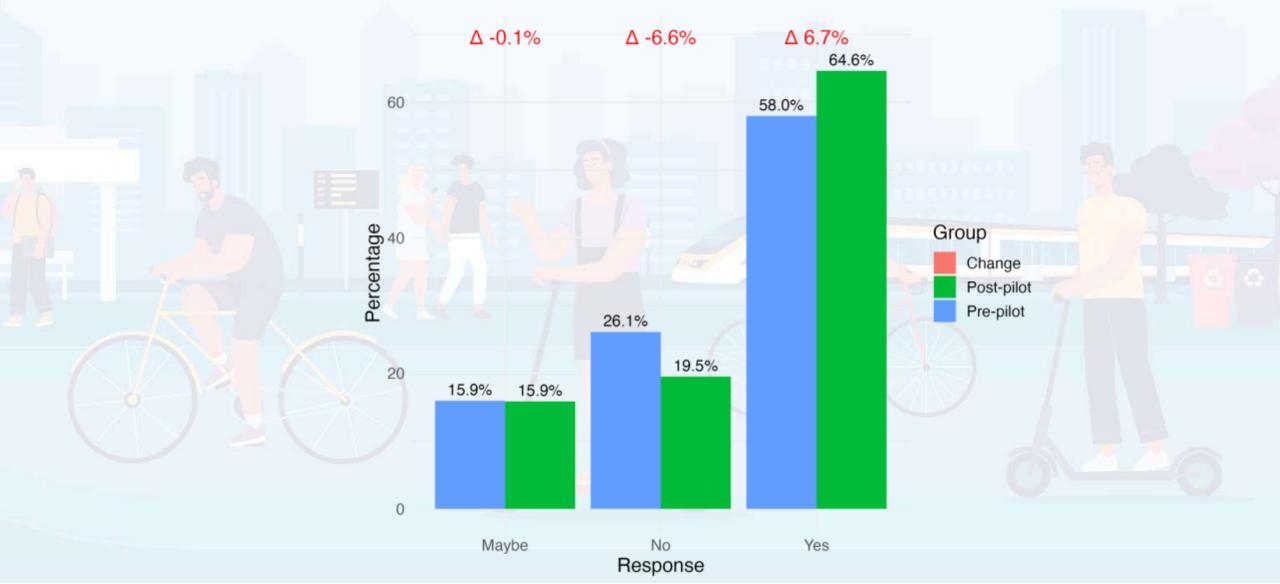

| University of Auckland





- Reduce car trips to transit
- Promote low-emission travel modes
- Enhance public transport access
- Provide shared micromobility options
- Increase neighbourhood connectivity



- Enhancing access in underserved communities
- Reallocating of car parks to footpaths
- Art workshops and community events
- Diversified transport choices
- Public <-> Private data sharing
- Data-driven policy making













100%

## Community Engagement

















### Utilisation

- Mostly commuters with 7 am being a key parking start time and an average duration of 7.57 hours
- Scooter dock under-utilised but did see a spike in November.



### Would you be willing to use an e-bike or e-scooter?



# Would you use a shared e-bike/e-scooter to access public transport?



# How many trips per week do you take on public transport?



#### **191 Bikes & Scooters Docked 382 Car Trips Reduced** From Aug 2023 to Apr 2024

Travelling to/from Glen Eden Train Station

#### 687kg of CO2 Emissions Avoided<sup>12</sup>

Equivalent carbon sequestration of 32 mature trees over 12 months<sup>3</sup>

- 1. 0.264kg CO 2emitted per vehicle kilometre (Ministry of Environment 2020)
- 2. Auckland average car trip of 10km (NZ Household Travel Survey 2018-2021)
- 3. Excerpt: https://www.eea.europa.eu/articles/forests-health-and-climate-change/keyfacts/trees-help-tackle-climate-change