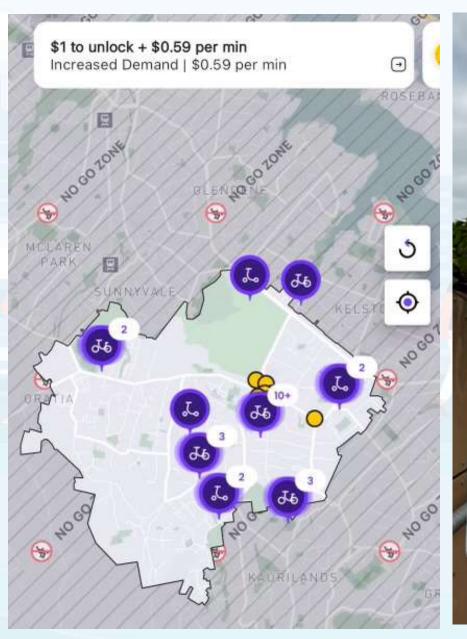

### Utilisation

- Mostly commuters with 7 am being a key parking start time and an average duration of 7.57 hours
- Scooter dock under-utilised but did see a spike in November.